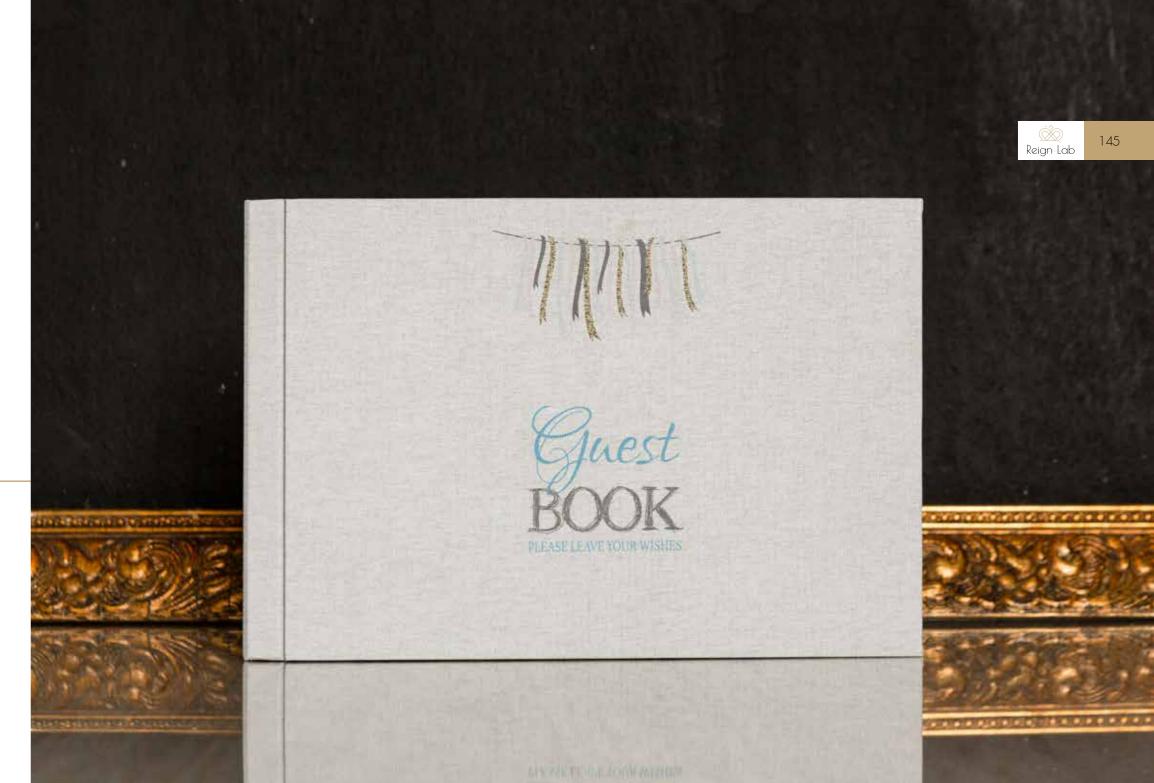

# Fujifilm Printing and Binding

Photo printing prices in specific dimensions on Fujifilm DPII Glossy, Luster, Silk papers. Printing price m 2 :

|           | Photos print           |
|-----------|------------------------|
| Dimension | Glossy – Lustre – Silk |
| 10 x 15   |                        |
| 13 x 18   |                        |
| 13 x 19   |                        |
| 15 x 15   |                        |
| 15 x 21   |                        |
| 20 x 25   |                        |
| 20 x 30   |                        |
| 30 x 40   |                        |
| 30 x 45   |                        |

<sup>\*</sup> The prices do not include VAT

Below, you will see the prices of printing and binding, exclusively on Fujifilm DPII Glossy, Luster, Silk, Pearl (Metallic) and Deep Matte (Velvet) papers. To calculate the final cost, please multiply the number of inner pages by the corresponding price from the table below and add the cost of the cover of your choice

| Inne      | r part Printing and Bo | pokbinding     |
|-----------|------------------------|----------------|
| Dimension | Glossy – Lustre – Silk | Pearl - Velvet |
| 15 x 40   |                        |                |
| 20 x 30   |                        |                |
| 20 x 40   |                        |                |
| 20 x 53   |                        |                |
| 20 x 60   |                        |                |
| 25 x 50   |                        |                |
| 25 x 70   |                        |                |
| 30 x 40   |                        |                |
| 30 x 45   |                        |                |
| 30 x 60   |                        |                |
| 30 x 70   |                        |                |
| 30 x 80   |                        |                |
| 35 x 70   |                        |                |
| 40 x 60   |                        |                |