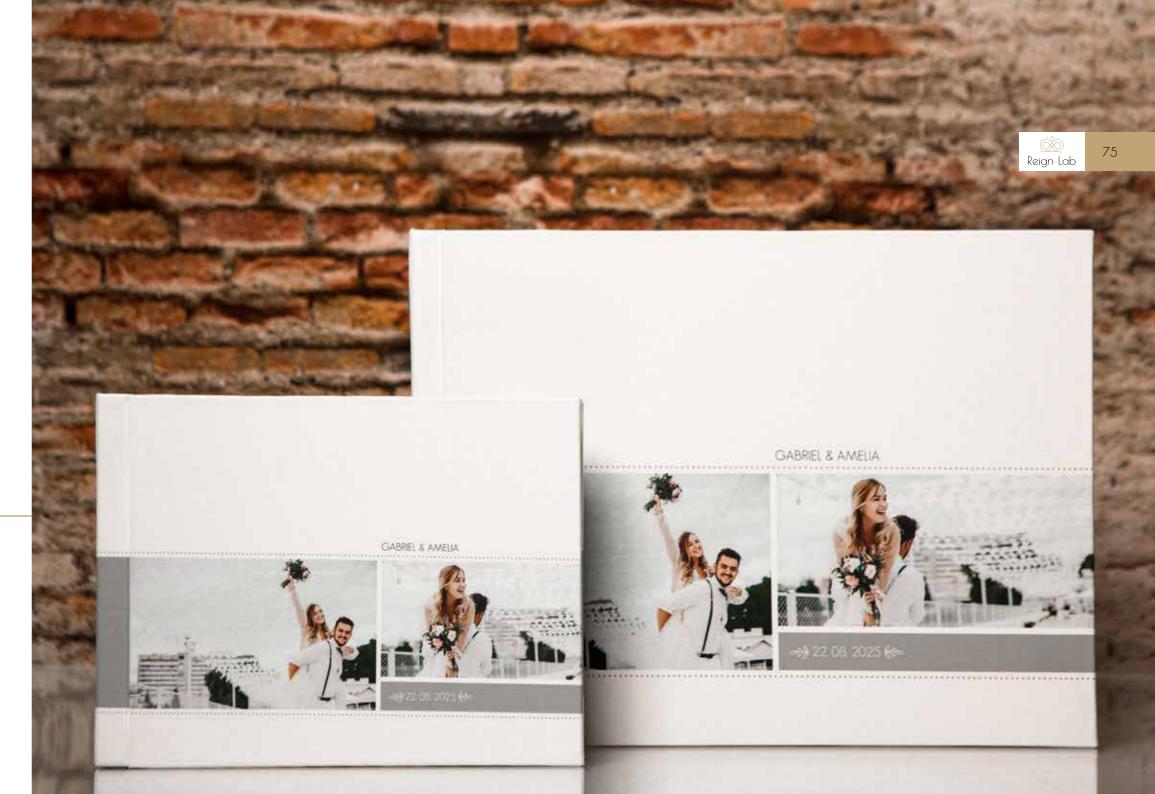

collection

collection

United printed cover page on natural matte canvas with pre-laminated design. Our collection design is suitable for wedding. It comes in a white box with the text elements printed on it

United printed cover page on natural matte canvas with pre-laminated design. Our collection design is suitable for wedding. Comes in white box with the text elements printed.

collection