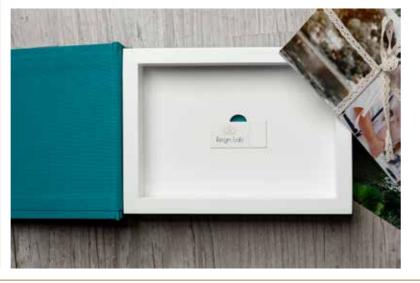

collection

Leatherette with center window. Comes in a white or kraft box [depending on the leatherette color you choose

| Cover page |
|------------|
| /Packing   |
| 20x40      |
| 25x50      |
| 30x60      |

### LL\_10R

Leatherette with center window. Comes in a white or kraft box [depending on the leatherette color you choose.

| Cover page |
|------------|
| /Packing   |
| 15x40      |
| 20x53      |
| 20x56      |
| 20x60      |
| 25x70      |
| 30x80      |
|            |