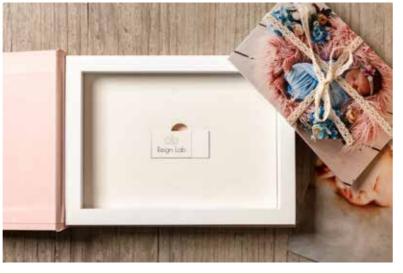

### LL\_1

White leatherette with print. Comes in a white box with printed text elements.

| Cover page |
|------------|
| /Packing   |
| 15x40      |
| 20x40      |
| 20x53      |
| 20x56      |
| 20x60      |
| 25x50      |
| 25x70      |
| 30x60      |
| 20~20      |