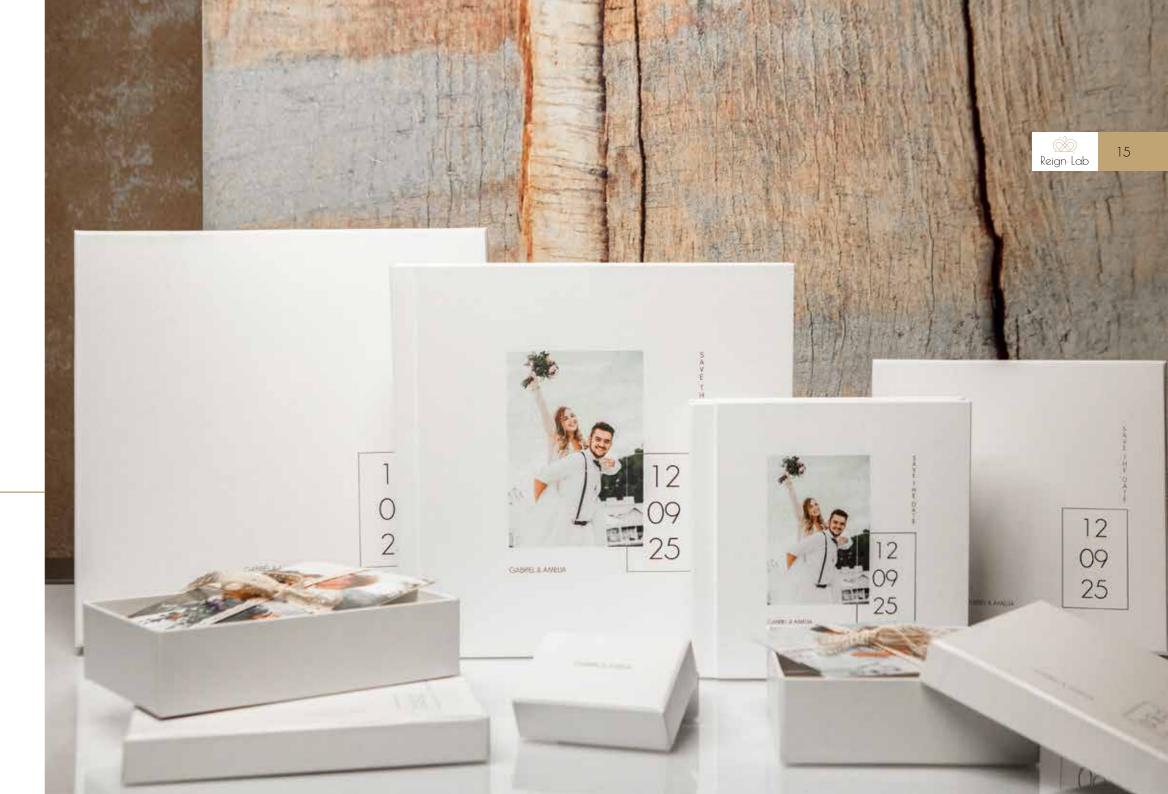

### Leatherette Love collection

### LL\_1

White leatherette with print. Comes in a white box with printed text elements.

| Cover page |
|------------|
| /Packing   |
| 15x40      |
| 20x40      |
| 20x53      |
| 20x56      |
| 20x60      |
| 25x50      |
| 25x70      |
| 30x60      |
| 20~20      |