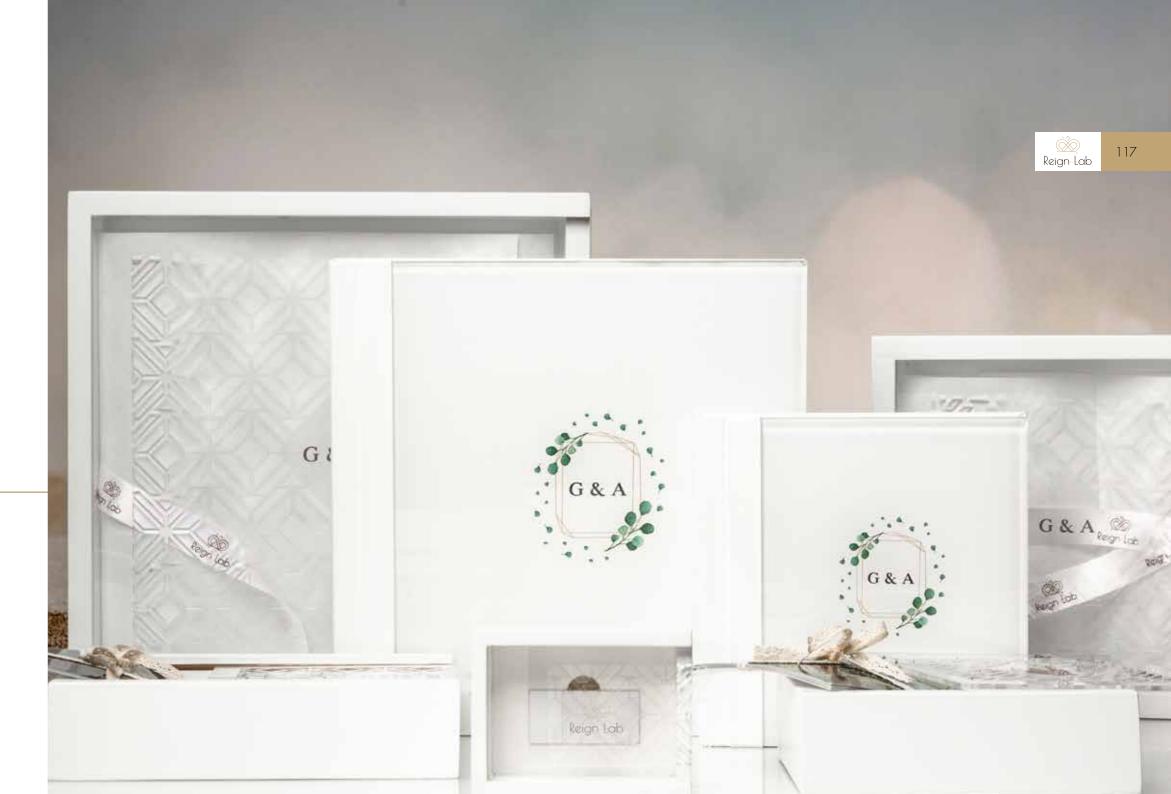

collection

Leatherette with center window. Comes in a white or kraft box [depending on the leatherette color you choose

| Cover page |
|------------|
| /Packing   |
| 20x40      |
| 25x50      |
| 30x60      |

collection

### LL\_10R

Leatherette with center window. Comes in a white or kraft box [depending on the leatherette color you choose.

| Cover page |
|------------|
| /Packing   |
| 15x40      |
| 20x53      |
| 20x56      |
| 20x60      |
| 25x70      |
| 30x80      |
|            |