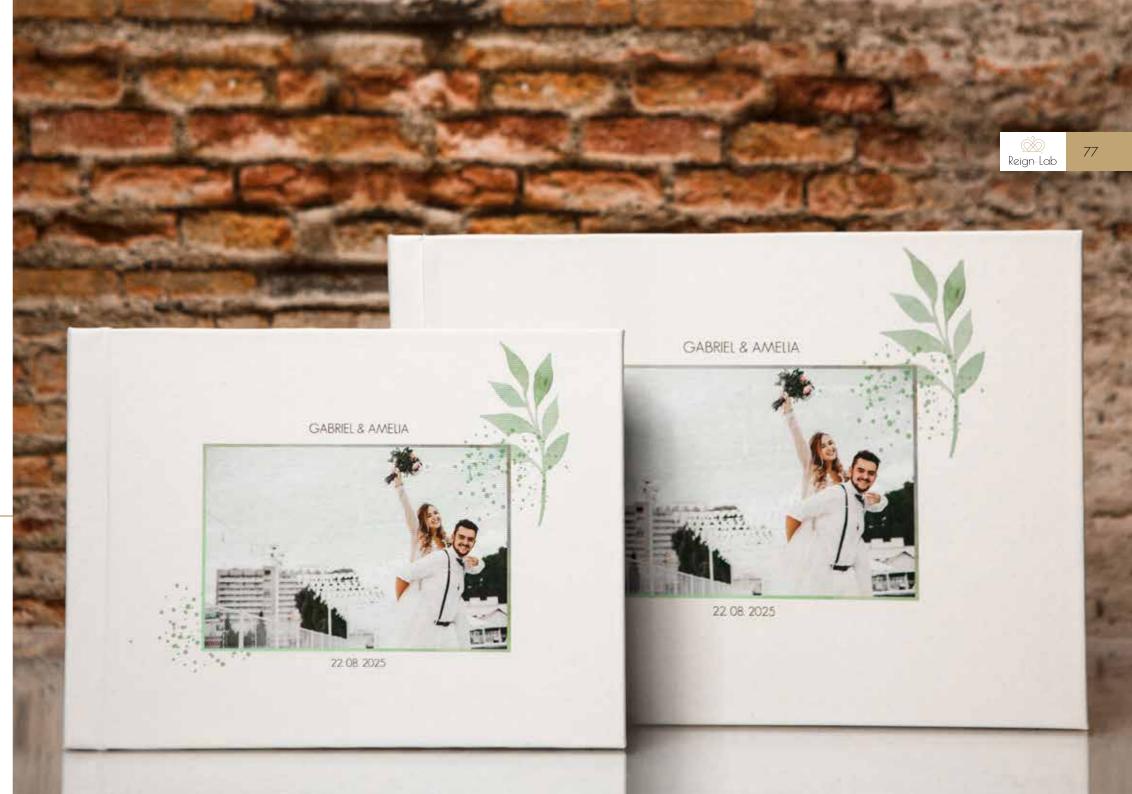

collection

collection

United printed cover page on natural matte canvas with pre-laminated design. Our collection design is suitable for wedding. It comes in a white box with the text elements printed on it

| Cover page |
|------------|
| /Packing   |
| 15x40      |
| 20x40      |
| 20x53      |
| 20x56      |
| 20x60      |
| 25x50      |
| 25x70      |
| 30x60      |
| 30x80      |
|            |

collection

United printed cover page on natural matte canvas with pre-laminated design. Our collection design is suitable for wedding. Comes in white box with the text elements printed.

collection