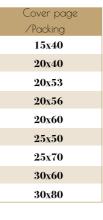

### LL\_1

White leatherette with print. Comes in a white box with printed text elements.

| Cover page |
|------------|
| /Packing   |
| 15x40      |
| 20x40      |
| 20x53      |
| 20x56      |
| 20x60      |
| 25x50      |
| 25x70      |
| 30x60      |
| 20~20      |