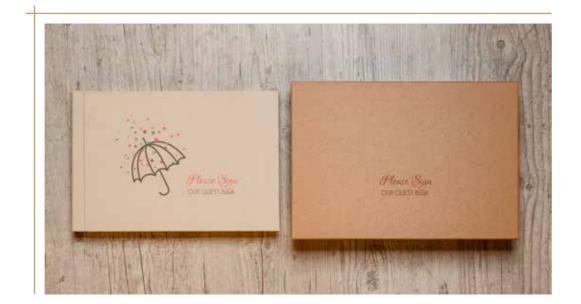

### WB\_3

Fabric with print. Comes in a white printed box

Details; Names

Fabric with print. Comes in a printed kraft box.

WB\_5

Fabric with print. Comes in a white printed box

WB\_6

White leatherette with print. Comes in a white printed box.