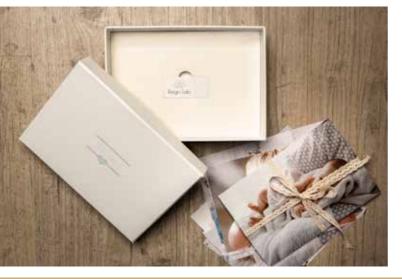

### Leatherette Love collection

### LL\_1

White leatherette with print. Comes in a white box with printed text elements.

| Cover page |
|------------|
| /Packing   |
| 15x40      |
| 20x40      |
| 20x53      |
| 20x56      |
| 20x60      |
| 25x50      |
| 25x70      |
| 30x60      |
| 20~20      |