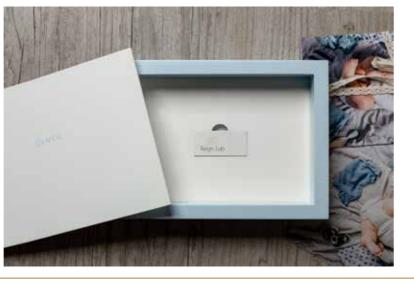

### LL\_1

White leatherette with print. Comes in a white box with printed text elements.

| Cover page |
|------------|
| /Packing   |
| 15x40      |
| 20x40      |
| 20x53      |
| 20x56      |
| 20x60      |
| 25x50      |
| 25x70      |
| 30x60      |
| 20~20      |