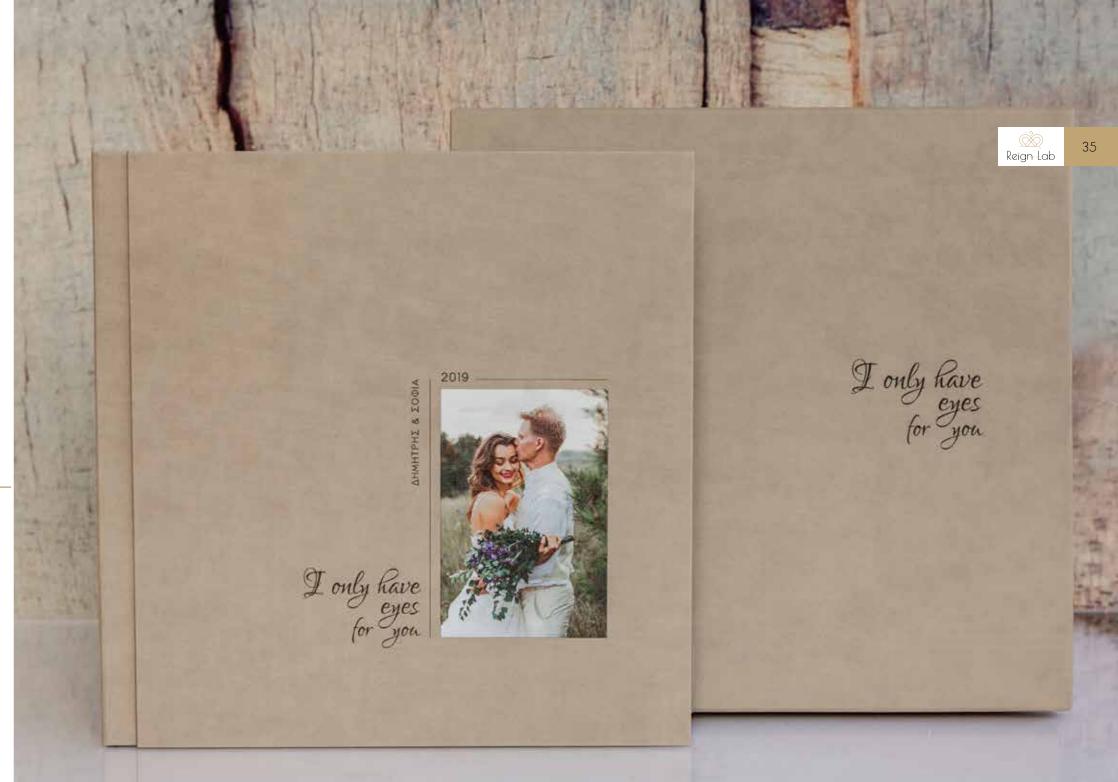

collection

collection

United printed cover page on natural matte canvas with pre-laminated design. Our collection design is suitable for wedding. It comes in a white box with the text elements printed on it

United printed cover page on natural matte canvas with pre-laminated design. Our collection design is suitable for wedding. Comes in white box with the text elements printed.

collection