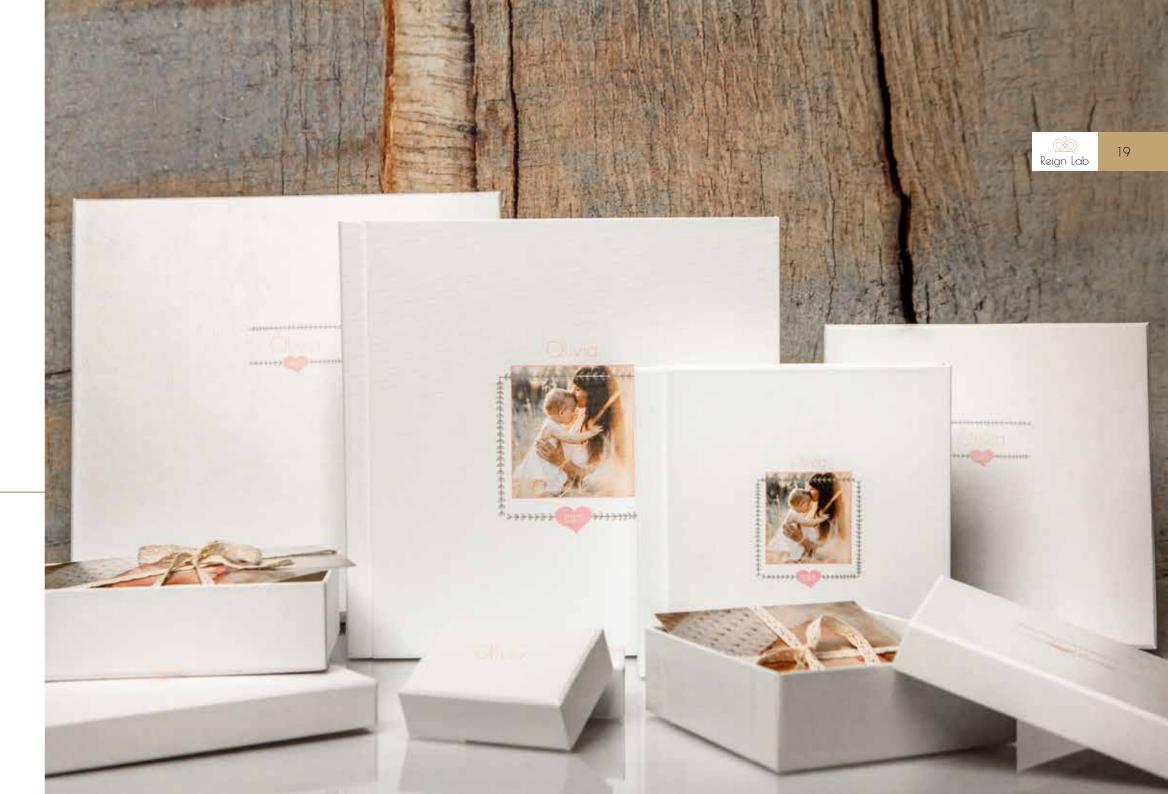

### Leatherette Love collection

### LL\_1

White leatherette with print. Comes in a white box with printed text elements.

| Cover page |
|------------|
| /Packing   |
| 15x40      |
| 20x40      |
| 20x53      |
| 20x56      |
| 20x60      |
| 25x50      |
| 25x70      |
| 30x60      |
| 20~20      |