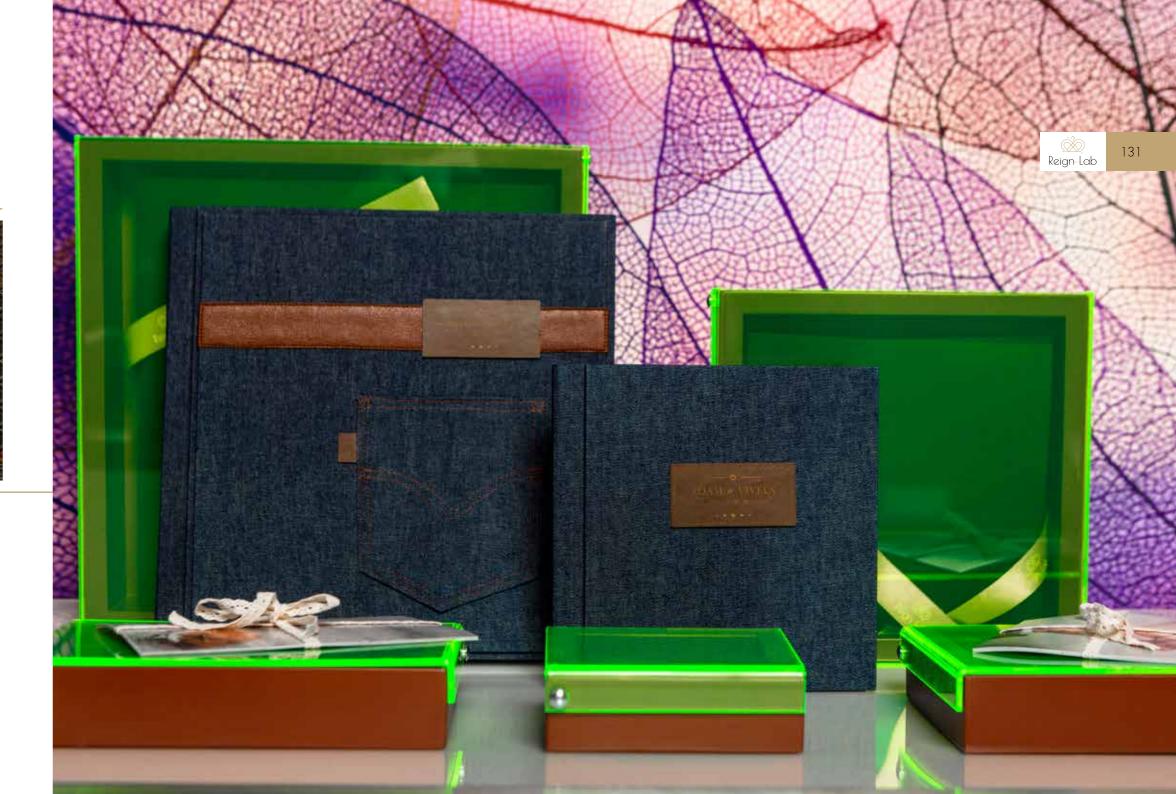

### Leatherette Love collection

### LL\_1

White leatherette with print. Comes in a white box with printed text elements.

| Cover page |
|------------|
| /Packing   |
| 15x40      |
| 20x40      |
| 20x53      |
| 20x56      |
| 20x60      |
| 25x50      |
| 25x70      |
| 30x60      |
| 20~20      |

collection

White leatherette with print. Comes in a white box with printed text elements.

| Cover page |
|------------|
| /Packing   |
| 15x40      |
| 20x40      |
| 20x53      |
| 20x56      |
| 20x60      |
| 25x50      |
| 25x70      |
| 30x60      |
| 30x80      |