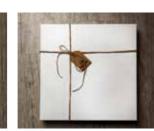

### KS\_1B

Fabric with printed stripe. Comes in a white unprinted box. Please note that there is optional packaging with printing

| Cover page |  |
|------------|--|
| /Packing   |  |
| 15x40      |  |
| 20x40      |  |
| 20x53      |  |
| 20x56      |  |
| 20x60      |  |
| 25x50      |  |
| 25x70      |  |
| 30x60      |  |
| 30x80      |  |
|            |  |