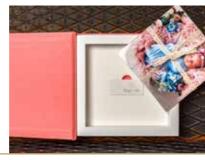

### LL\_1

White leatherette with print. Comes in a white box with printed text elements.

| Cover page |
|------------|
| /Packing   |
| 15x40      |
| 20x40      |
| 20x53      |
| 20x56      |
| 20x60      |
| 25x50      |
| 25x70      |
| 30x60      |
| 20~20      |

collection

White leatherette with print. Comes in a white box with printed text elements.

| Cover page |
|------------|
| /Packing   |
| 15x40      |
| 20x40      |
| 20x53      |
| 20x56      |
| 20x60      |
| 25x50      |
| 25x70      |
| 30x60      |
| 30x80      |