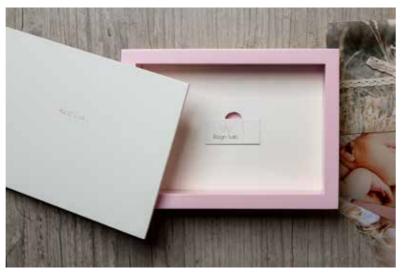

collection

Leatherette with center window. Comes in a white or kraft box [depending on the leatherette color you choose

| Cover page |
|------------|
| /Packing   |
| 20x40      |
| 25x50      |
| 30x60      |

### LL\_10R

Leatherette with center window. Comes in a white or kraft box [depending on the leatherette color you choose.

| Cover page |
|------------|
| /Packing   |
| 15x40      |
| 20x53      |
| 20x56      |
| 20x60      |
| 25x70      |
| 30x80      |
|            |