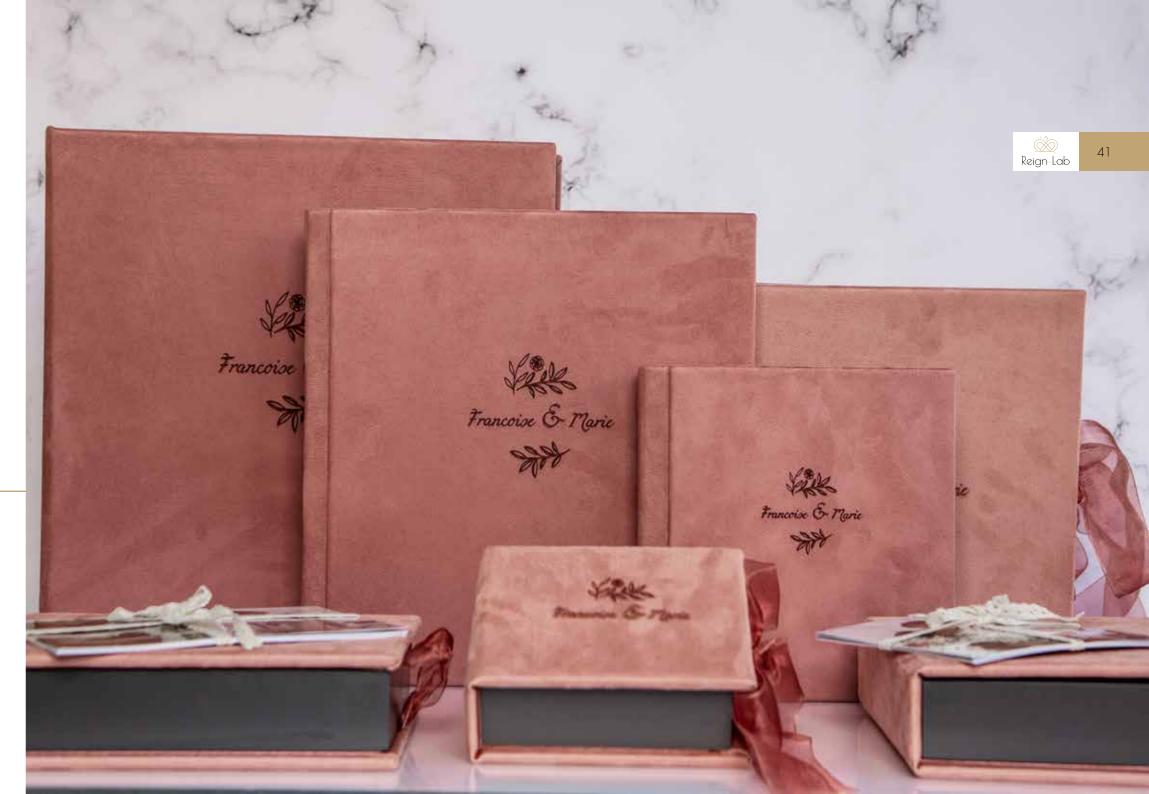

cking
15x40
20x53
20x56
20x60
25x70
30x80







### Leatherette Love collection







### LL\_13G

Leatherette with a plexiglass window on the bottom of the cover. Pre-defined design in UV printing is included. Comes with a white box

Cover page
/Packing
15x40
20x40
20x56
25x70
30x60





# Philosopher's Rebellion

collection

# Philosopher's Rebellion

SAK TO THE PARTY OF THE PARTY O



collection



### PR\_1

Chamois leather with predefined design and laser engraving. Optionally comes with a chamois leather box with laser engraving

| Cover page |
|------------|
| /Packing   |
| 15x40      |
| 20x30      |
| 20x40      |
| 20x53      |
| 20x60      |
| 25x50      |
| 25x70      |
| 30x40      |
| 30x45      |
| 30x60      |
| 30x70      |
| 30x80      |
| 35x70      |
| 40x60      |



# Philosopher's Rebellion collection





### PR\_2

Chamois leather with predefined design and gold print. Optionally comes with a chamois leather box. Gravure plate is charged extra





# Philosopher's Rebellion collection







### PR 3

Chamois leather with laser engraving on wood. Optionally comes with a chamois leather box.

| Cover page |
|------------|
| /Packing   |
| 15x40      |
| 20x30      |
| 20x40      |
| 20x53      |
| 20x60      |
| 25x50      |
| 25x70      |
| 30x40      |
| 30x45      |
| 30x60      |
| 30x70      |
| 30x80      |
| 35x70      |
| 40-60      |





### Standard Packaging











### KS\_1B

Fabric with printed stripe. Comes in a white unprinted box. Please note that there is optional packaging with printing

| Cover page |  |
|------------|--|
|