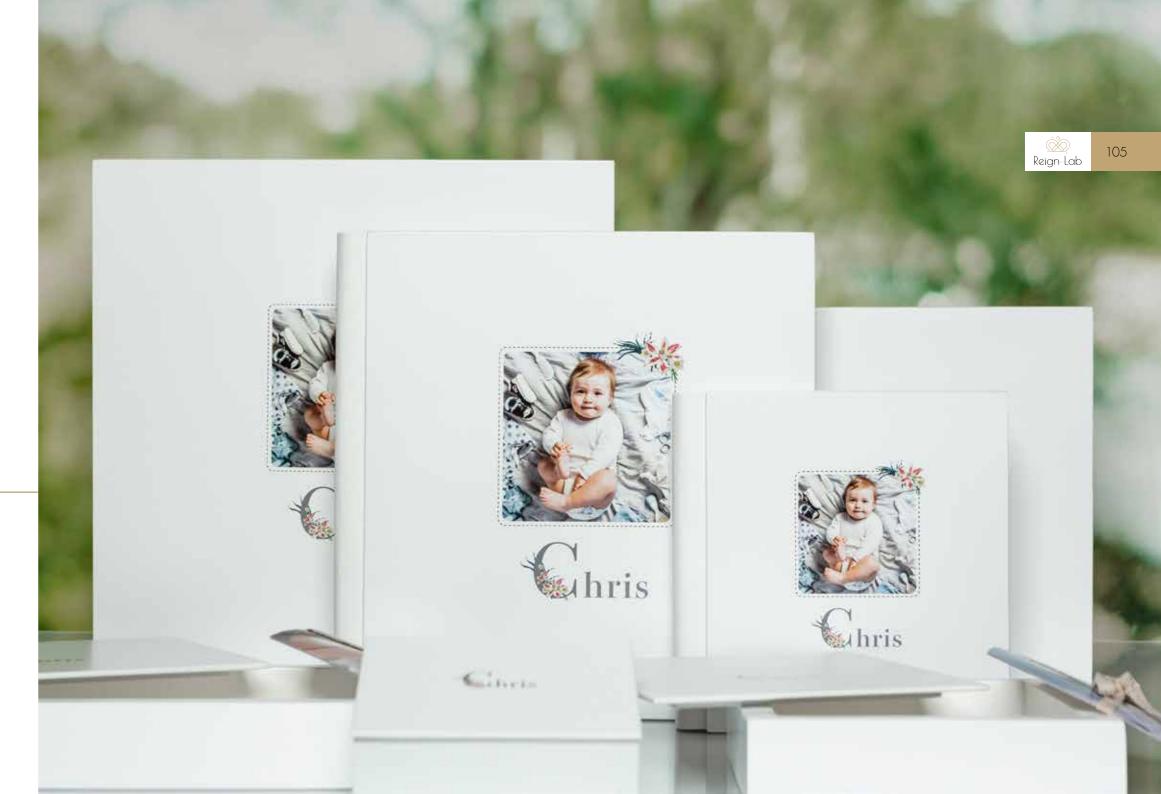

### Leatherette Love collection

### LL\_1

White leatherette with print. Comes in a white box with printed text elements.

| Cover page |
|------------|
| /Packing   |
| 15x40      |
| 20x40      |
| 20x53      |
| 20x56      |
| 20x60      |
| 25x50      |
| 25x70      |
| 30x60      |
| 20~20      |