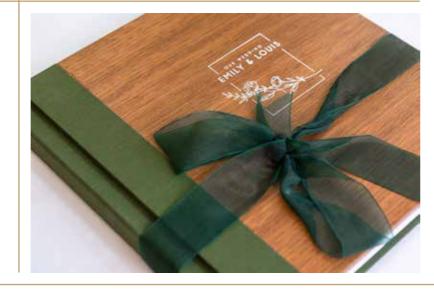

ion



Oak wooden cover sheet with laser engraving. Optional wooden packaging with laser engraving is available

| Cover page<br>/Packing |
|------------------------|
| 7 Tacking              |
| 15x40                  |
| 20x40                  |
| 20x53                  |
| 20x56                  |
| 20x60                  |
| 25x70                  |
| 30x60                  |
| 30x80                  |







# Forrest Secret

collection



Combination of wood with fabric and pre-set design with uv printing. Comes with kraft packaging lined with fabric. Optional wooden packaging with UV printing available.

| Cover page |
|------------|
| /Packing   |
| 15x40      |
| 20x40      |
| 20x53      |
| 20x56      |
| 20x60      |
| 25x70      |
| 30x60      |
| 30x80      |
|            |









### **FS\_8**

Combination of white wood with fabric and predetermined design with UV printing. Comes in a white box with UV printing.

Print Details; Names Cover page
/Packing
15x40
20x40
20x53
20x56
20x60
25x70
30x60
30x80



# Forrest Secret





Wooden oak cover combined with chamois back and predefined design with UV printing. Comes with UV printed oak wooden box.











# Acrylic Romance

collection

# Acrylic Romance collection

#### Standard Συσκευασία











#### AR 1

Plexiglass with white leatherette and print. Comes in a white unprinted box. Please note that there is optional wooden packaging with printing.

Print Details: Initials and date

| Cover page |
|------------|
| /Packing   |
| 15x40      |
| 20x40      |
| 20x53      |
| 20x56      |
| 20x60      |
|