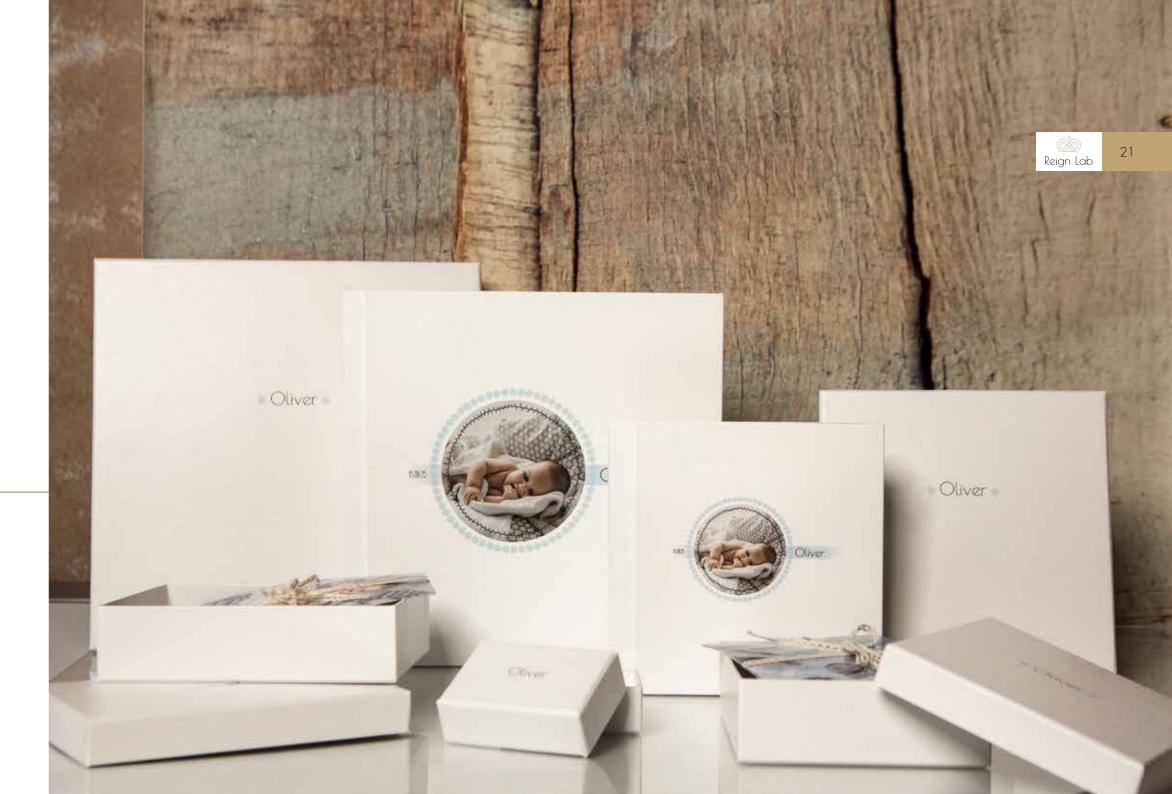

### Leatherette Love collection

### LL\_1

White leatherette with print. Comes in a white box with printed text elements.

| Cover page |
|------------|
| /Packing   |
| 15x40      |
| 20x40      |
| 20x53      |
| 20x56      |
| 20x60      |
| 25x50      |
| 25x70      |
| 30x60      |
| 20~20      |