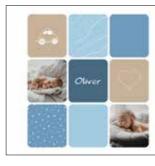

### LL\_13G

Leatherette with a plexiglass window on the bottom of the cover. Pre-defined design in UV printing is included. Comes with a white box

Cover page
/Packing
15x40
20x40
20x56
25x70
30x60