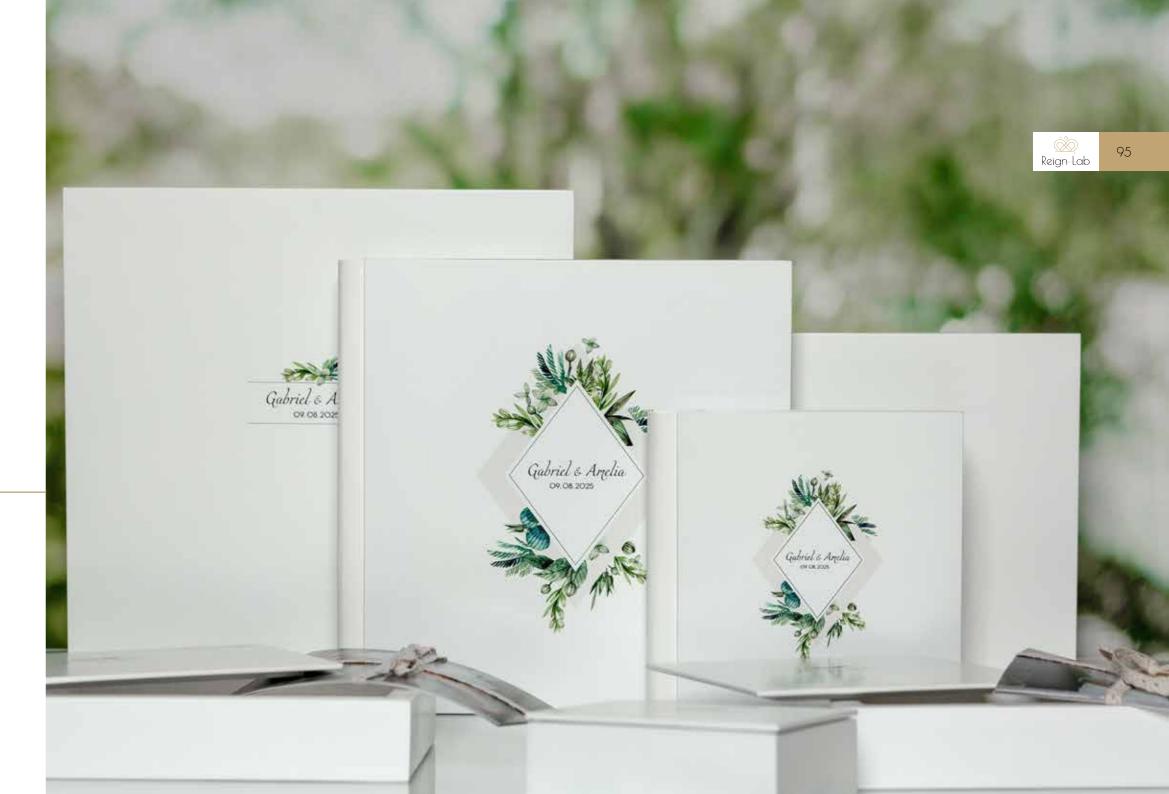

### Leatherette Love collection

### II. 11

Combination of beige leatherette and denim fabric, with dividing wooden detail. Pre-set design with UV printing included. Comes with kraft box lined with denim fabric and UV printing

Cover page
/Packing
15x40
20x53
20x56
20x60
25x70
30x80