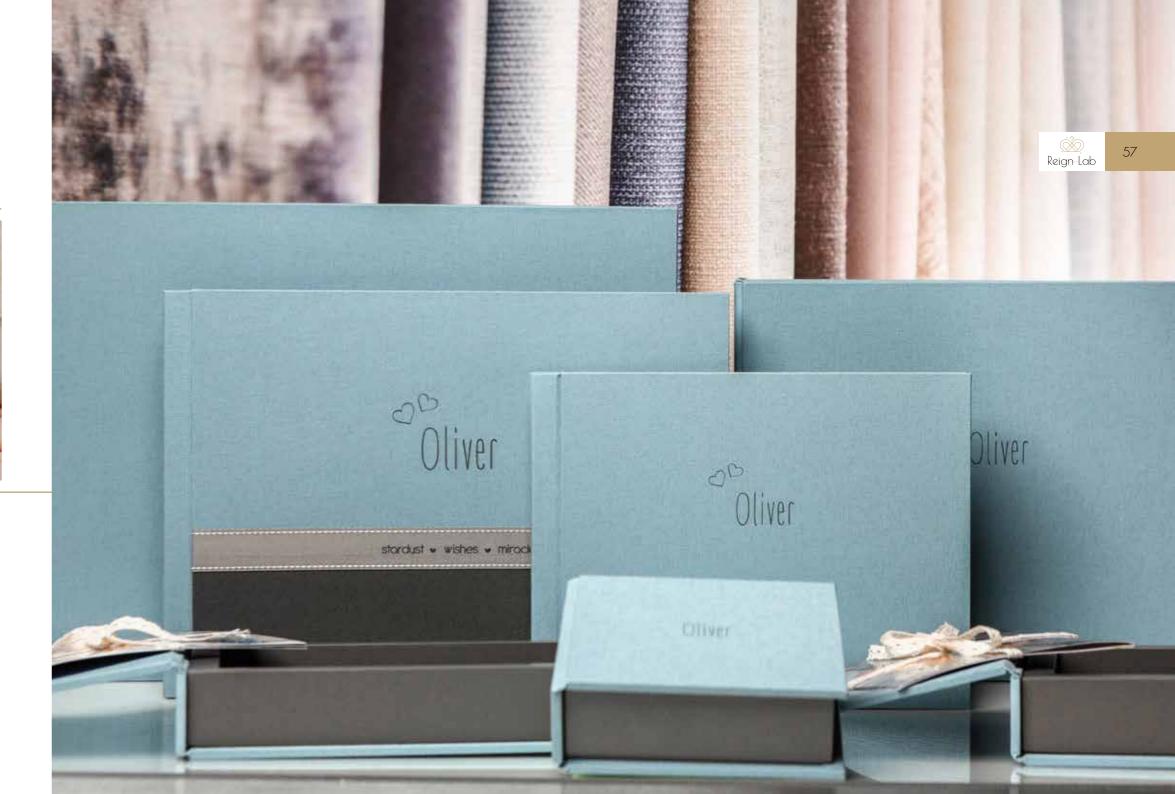

### Leatherette Love collection

### LL\_1

White leatherette with print. Comes in a white box with printed text elements.

| Cover page |
|------------|
| /Packing   |
| 15x40      |
| 20x40      |
| 20x53      |
| 20x56      |
| 20x60      |
| 25x50      |
| 25x70      |
| 30x60      |
| 20~20      |