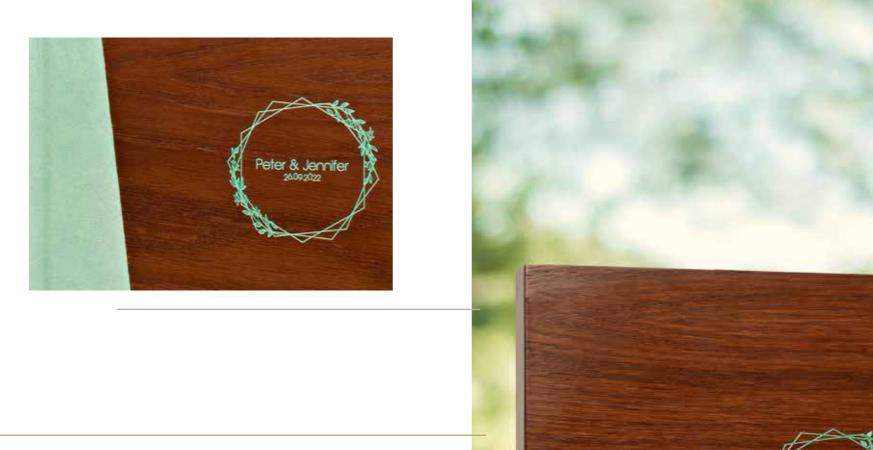

### II. 11

Combination of beige leatherette and denim fabric, with dividing wooden detail. Pre-set design with UV printing included. Comes with kraft box lined with denim fabric and UV printing

Cover page
/Packing
15x40
20x53
20x56
20x60
25x70
30x80