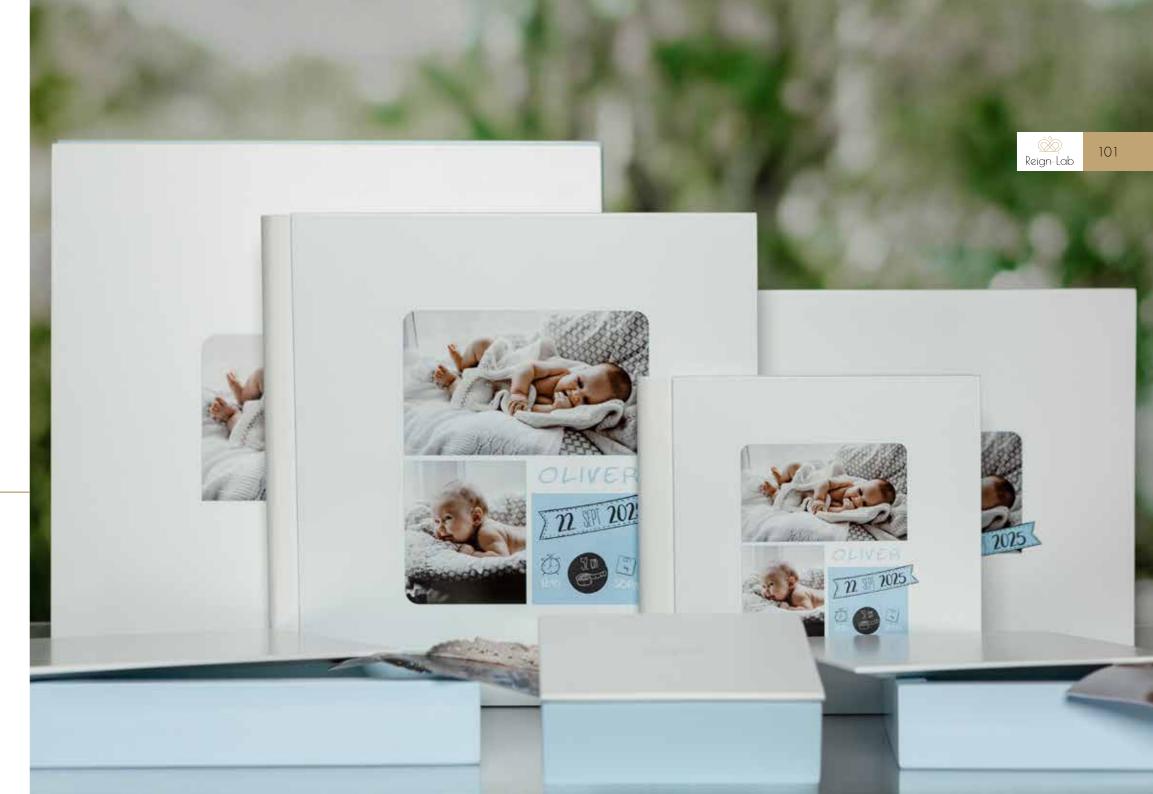

# Fujifilm Printing and Binding

Photo printing prices in specific dimensions on Fujifilm DPII Glossy, Luster, Silk papers. Printing price m 2 :

|           | Photos print           |
|-----------|------------------------|
| Dimension | Glossy – Lustre – Silk |
| 10 x 15   |                        |
| 13 x 18   |                        |
| 13 x 19   |                        |
| 15 x 15   |                        |
| 15 x 21   |                        |
| 20 x 25   |                        |
| 20 x 30   |                        |
| 30 x 40   |                        |
| 30 x 45   |                        |

<sup>\*</sup> The prices do not include VAT

Below, you will see the prices of printing and binding, exclusively on Fujifilm DPII Glossy, Luster, Silk, Pearl (Metallic) and Deep Matte (Velvet) papers. To calculate the final cost, please multiply the number of inner pages by the corresponding price from the table below and add the cost of the cover of your choice