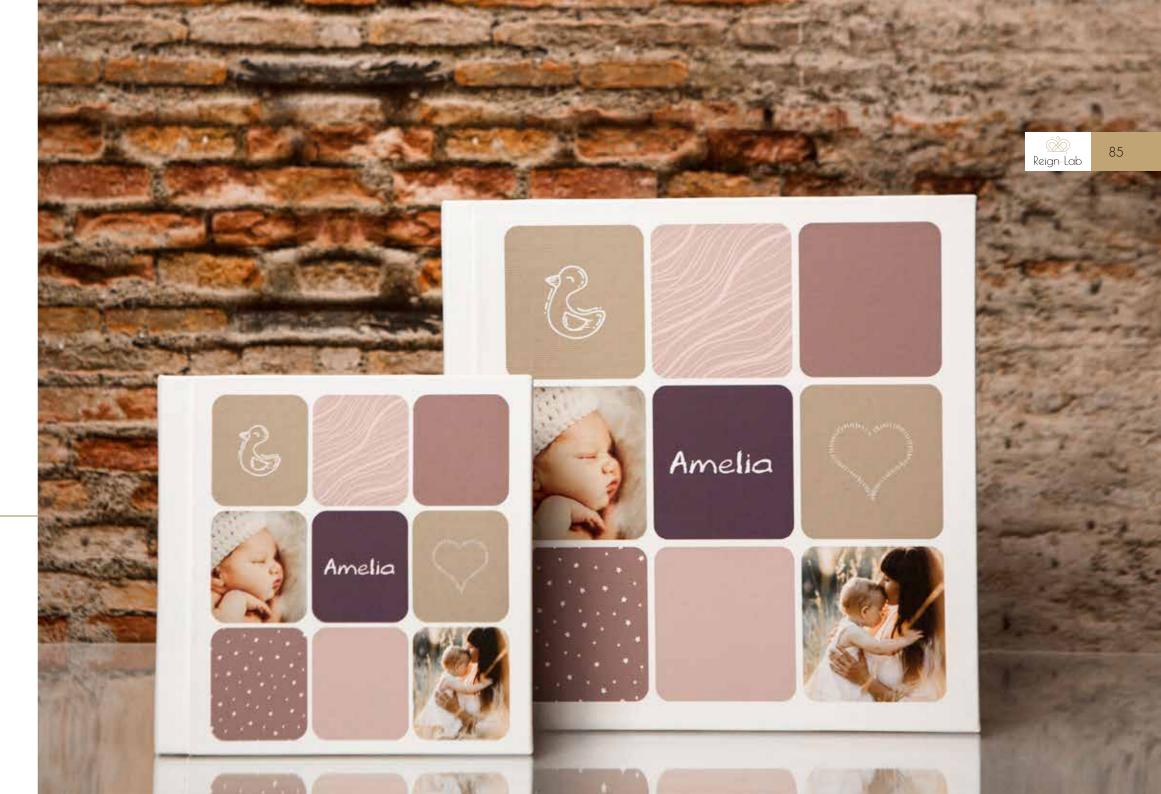

### LL\_13G

Leatherette with a plexiglass window on the bottom of the cover. Pre-defined design in UV printing is included. Comes with a white box

Cover page
/Packing
15x40
20x40
20x56
25x70
30x60