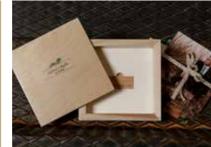

### KS\_5

Fabric with print. Comes in an unprinted white or kraft box [depending on the fabric color you choose]. Please note that there is optional packaging with printing.

| Cover page |
|------------|
| /Packing   |
| 15x40      |
| 20x40      |
| 20x53      |
| 20x56      |
| 20x60      |
| 25x50      |
| 25x70      |
| 30x60      |
| 30x80      |
|            |

### KS\_6

Fabric with dividing wooden detail. Defined design and name in UV printing. Wooden decorative animal with laser engraving.

Print Details: Name Cover page
/Packing
15x40
20x40
25x70
30x60