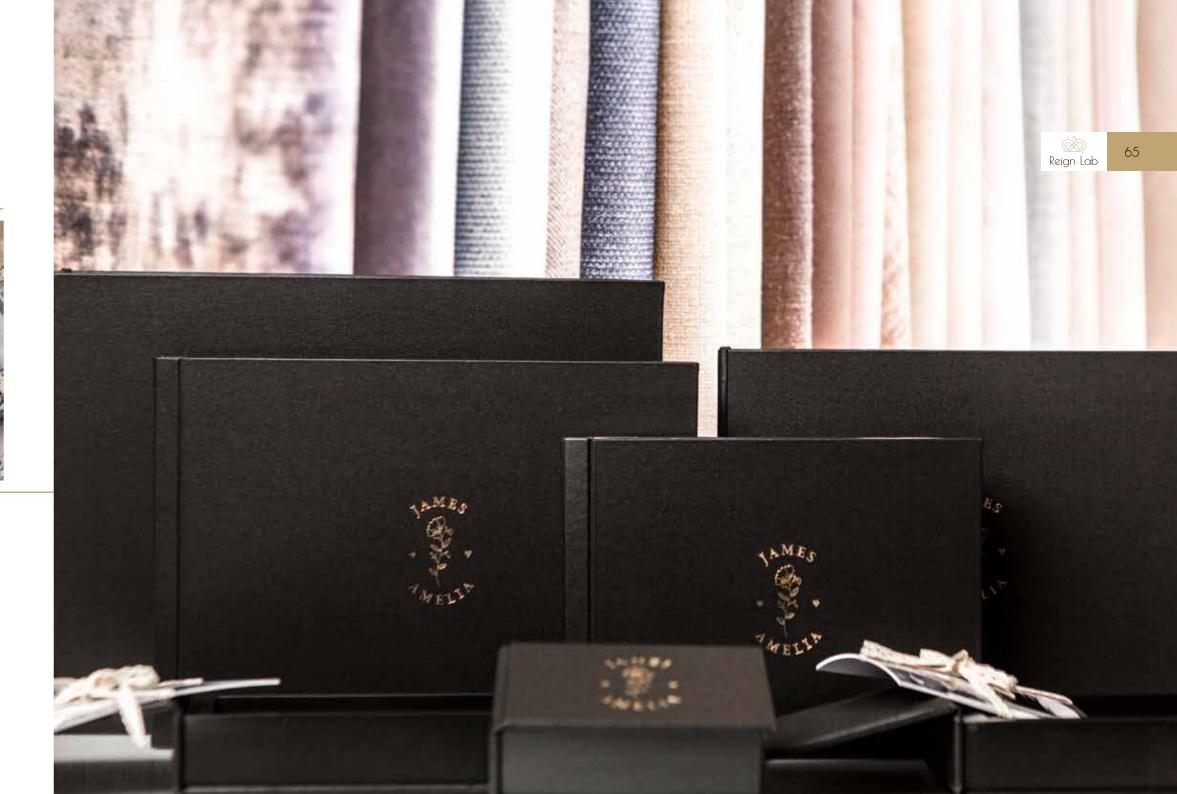

### Leatherette Love collection

### LL\_1

White leatherette with print. Comes in a white box with printed text elements.

| Cover page |
|------------|
| /Packing   |
| 15x40      |
| 20x40      |
| 20x53      |
| 20x56      |
| 20x60      |
| 25x50      |
| 25x70      |
| 30x60      |
| 20~20      |