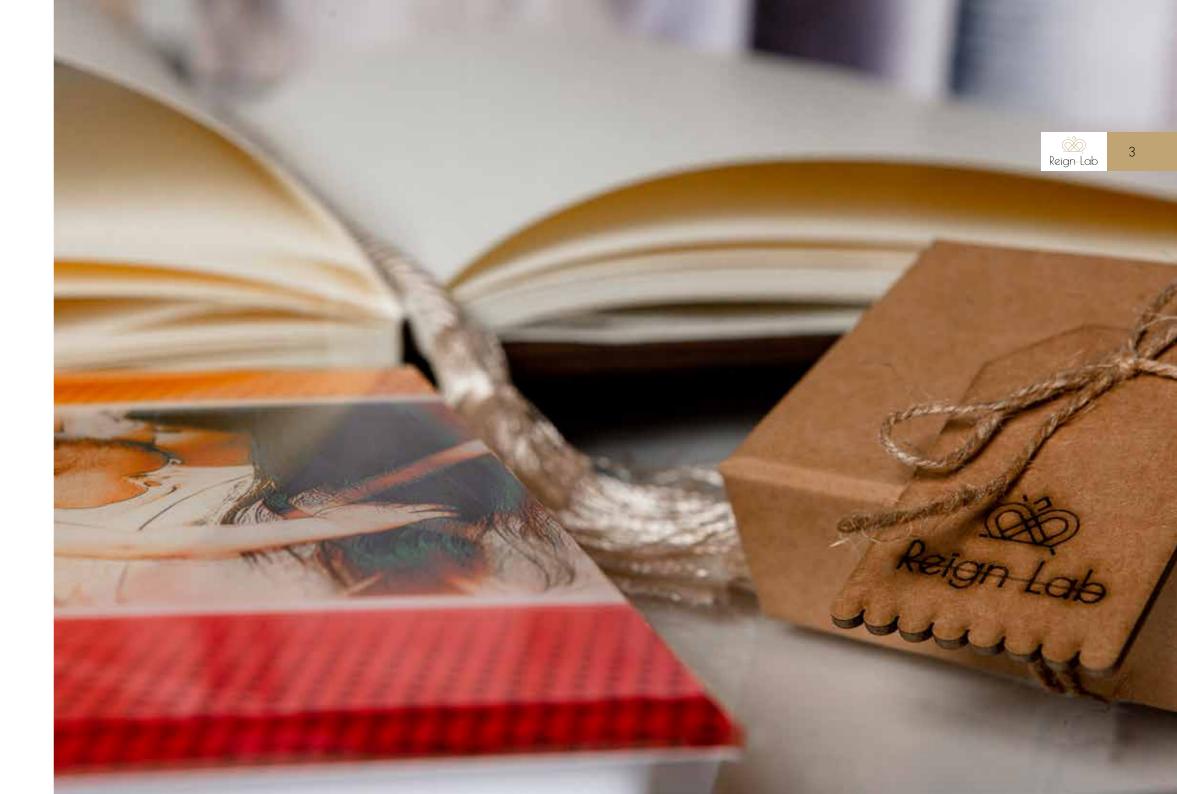

# Fujifilm Printing and Binding

Photo printing prices in specific dimensions on Fujifilm DPII Glossy, Luster, Silk papers. Printing price m 2 :

|           | Photos print           |
|-----------|------------------------|
| Dimension | Glossy – Lustre – Silk |
| 10 x 15   |                        |
| 13 x 18   |                        |
| 13 x 19   |                        |
| 15 x 15   |                        |
| 15 x 21   |                        |
| 20 x 25   |                        |
| 20 x 30   |                        |
| 30 x 40   |                        |
| 30 x 45   |                        |

<sup>\*</sup> The prices do not include VAT

Below, you will see the prices of printing and binding, exclusively on Fujifilm DPII Glossy, Luster, Silk, Pearl (Metallic) and Deep Matte (Velvet) papers. To calculate the final cost, please multiply the number of inner pages by the corresponding price from the table below and add the cost of the cover of your choice