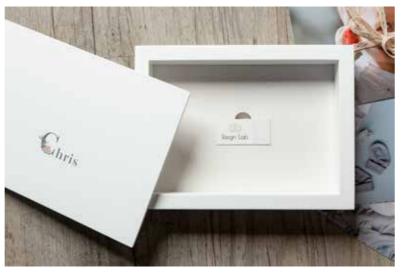

### LL\_1

White leatherette with print. Comes in a white box with printed text elements.

| Cover page |
|------------|
| /Packing   |
| 15x40      |
| 20x40      |
| 20x53      |
| 20x56      |
| 20x60      |
| 25x50      |
| 25x70      |
| 30x60      |
| 20~20      |