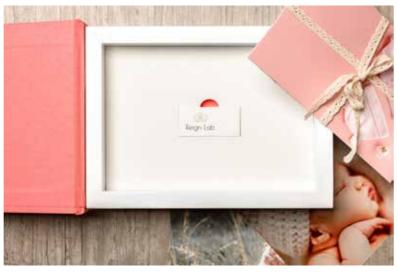

collection

Leatherette with print. Comes in a colored box with printed text elements.

| /Packing |
|----------|
| 15x40    |
| 20x40    |
| 20x53    |
| 20x56    |
| 20x60    |
| 25x50    |
| 25x70    |
| 30x60    |
| 30x80    |
|          |

collection

Leatherette with center window. Comes in a white or kraft box [depending on the leatherette color you choose

| Cover page |
|------------|
| /Packing   |
| 20x40      |
| 25x50      |
| 30x60      |