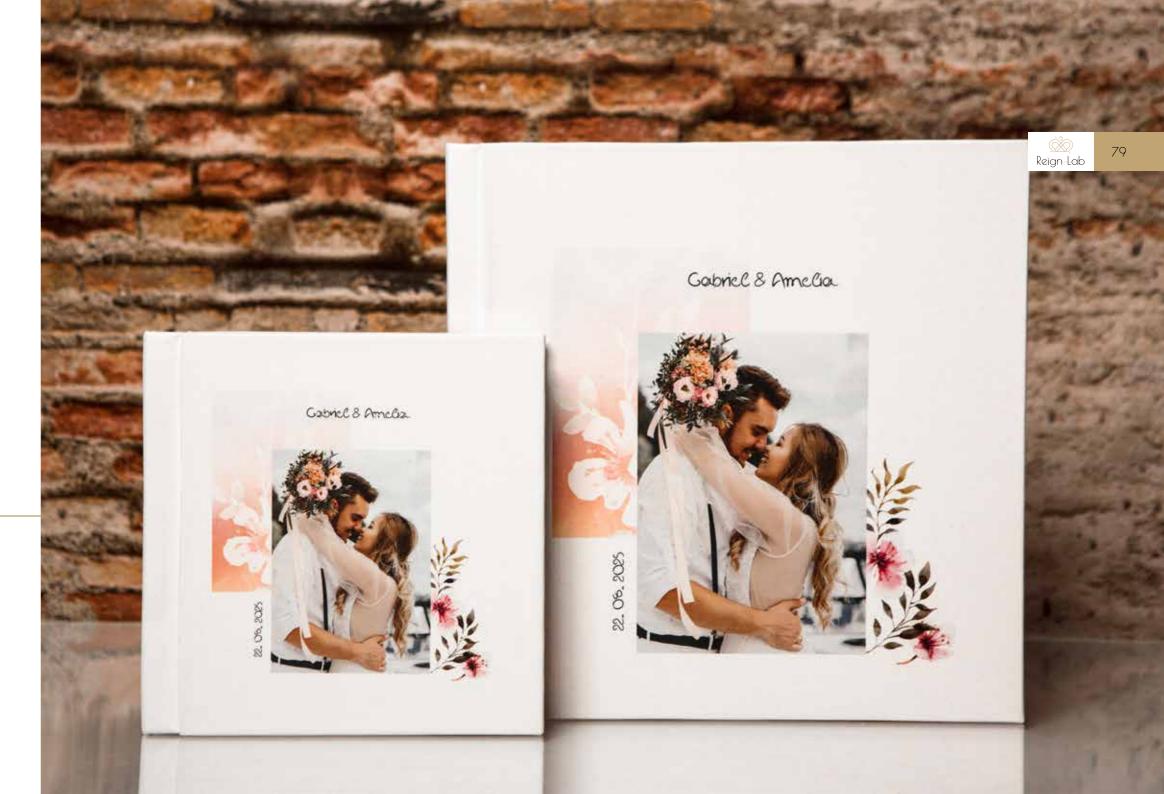

collection

collection

United printed cover page on natural matte canvas with pre-laminated design. Our collection design is suitable for wedding. It comes in a white box with the text elements printed on it

| Cover page |
|------------|
| /Packing   |
| 15x40      |
| 20x40      |
| 20x53      |
| 20x56      |
| 20x60      |
| 25x50      |
| 25x70      |
| 30x60      |
| 30x80      |
|            |

collection