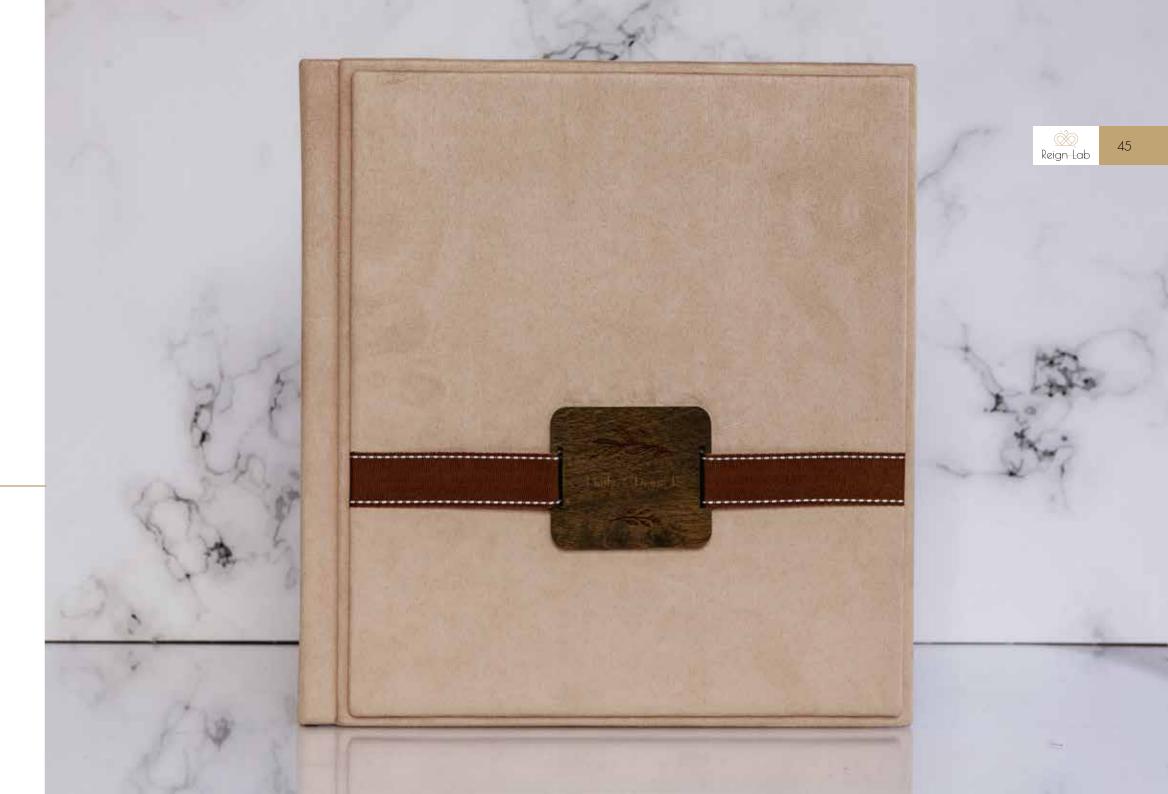

### KS\_6

Fabric with dividing wooden detail. Defined design and name in UV printing. Wooden decorative animal with laser engraving.

Print Details: Name Cover page
/Packing
15x40
20x40
25x70
30x60