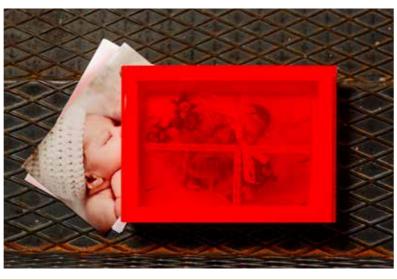

collection

Leatherette with center window. Comes in a white or kraft box [depending on the leatherette color you choose

| Cover page |
|------------|
| /Packing   |
| 20x40      |
| 25x50      |
| 30x60      |

### LL\_10R

Leatherette with center window. Comes in a white or kraft box [depending on the leatherette color you choose.

| Cover page |
|------------|
| /Packing   |
| 15x40      |
| 20x53      |
| 20x56      |
| 20x60      |
| 25x70      |
| 30x80      |
|            |