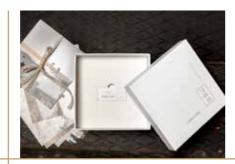

### LL\_1

White leatherette with print. Comes in a white box with printed text elements.

| Cover page |
|------------|
| /Packing   |
| 15x40      |
| 20x40      |
| 20x53      |
| 20x56      |
| 20x60      |
| 25x50      |
| 25x70      |
| 30x60      |
| 20~20      |