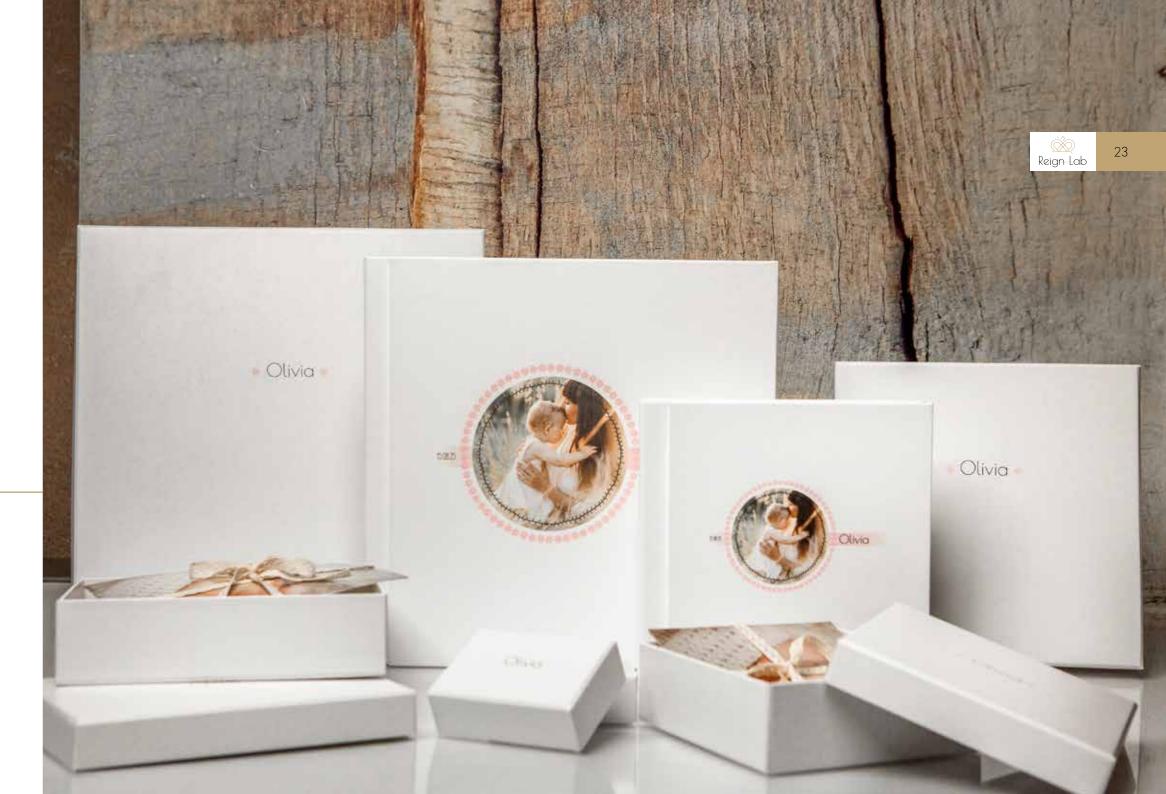

### Leatherette Love collection

### LL\_1

White leatherette with print. Comes in a white box with printed text elements.

| Cover page |
|------------|
| /Packing   |
| 15x40      |
| 20x40      |
| 20x53      |
| 20x56      |
| 20x60      |
| 25x50      |
| 25x70      |
| 30x60      |
| 20~20      |

collection

White leatherette with print. Comes in a white box with printed text elements.

| Cover page |
|------------|
| /Packing   |
| 15x40      |
| 20x40      |
| 20x53      |
| 20x56      |
| 20x60      |
| 25x50      |
| 25x70      |
| 30x60      |
| 30x80      |