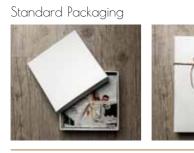

### Standard Packaging

### KS\_1B

Fabric with printed stripe. Comes in a white unprinted box. Please note that there is optional packaging with printing

| Cover page |  |
|------------|--|
| /Packing   |  |
| 15x40      |  |
| 20x40      |  |
| 20x53      |  |
| 20x56      |  |
| 20x60      |  |
| 25x50      |  |
| 25x70      |  |
| 30x60      |  |
| 30x80      |  |
|            |  |