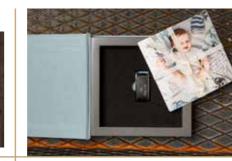

### KS\_10S

Fabric with a window in the center. Comes in an unprinted white or kraft box [depending on the fabric color you choose].

Cover page
/Packing
20x40
25x50
30x60

Fabric with a window in the center. Optionally comes with a UV-printed leather case.