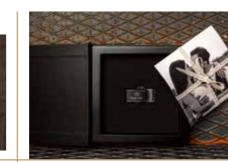

### LL 4

White leatherette with print. Comes in a white box with printed text elements.

| Cover page |
|------------|
| /Packing   |
| 15x40      |
| 20x40      |
| 20x53      |
| 20x56      |
| 20x60      |
| 25x50      |
| 25x70      |
| 30x60      |
| 30x80      |
|            |