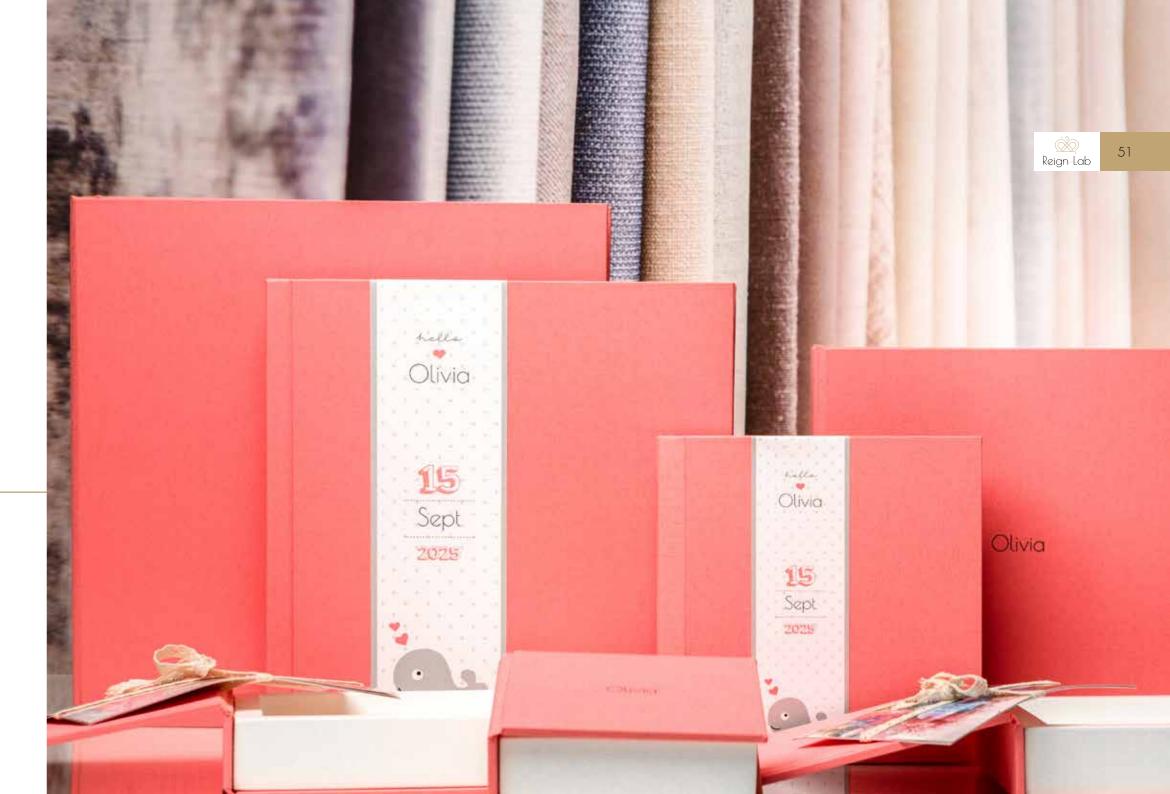

### Leatherette Love collection

### LL\_1

White leatherette with print. Comes in a white box with printed text elements.

| Cover page |
|------------|
| /Packing   |
| 15x40      |
| 20x40      |
| 20x53      |
| 20x56      |
| 20x60      |
| 25x50      |
| 25x70      |
| 30x60      |
| 20~20      |