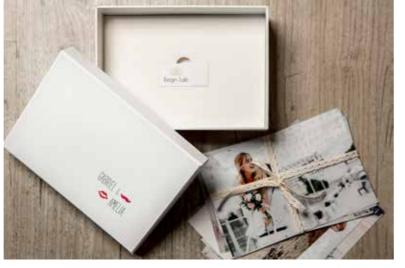

### LL\_1

White leatherette with print. Comes in a white box with printed text elements.

| Cover page |
|------------|
| /Packing   |
| 15x40      |
| 20x40      |
| 20x53      |
| 20x56      |
| 20x60      |
| 25x50      |
| 25x70      |
| 30x60      |
| 20~20      |