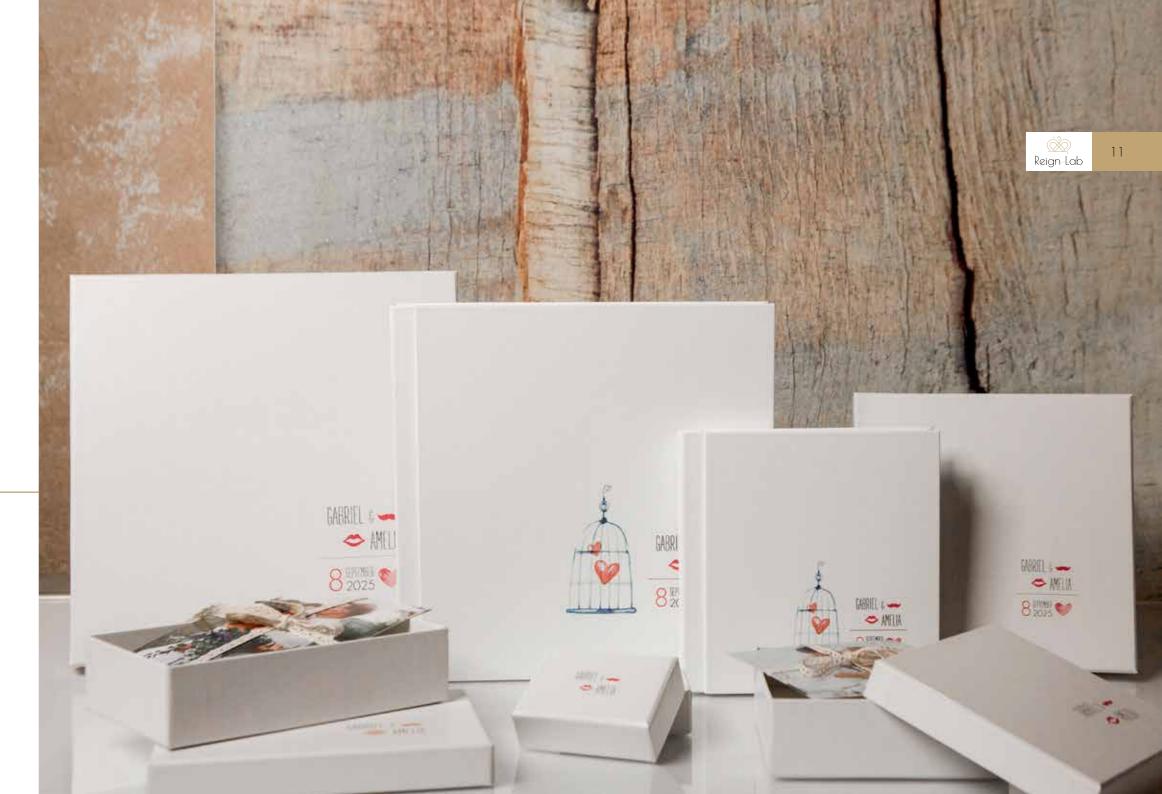

### Leatherette Love collection

### LL\_1

White leatherette with print. Comes in a white box with printed text elements.

| Cover page |
|------------|
| /Packing   |
| 15x40      |
| 20x40      |
| 20x53      |
| 20x56      |
| 20x60      |
| 25x50      |
| 25x70      |
| 30x60      |
| 20~20      |