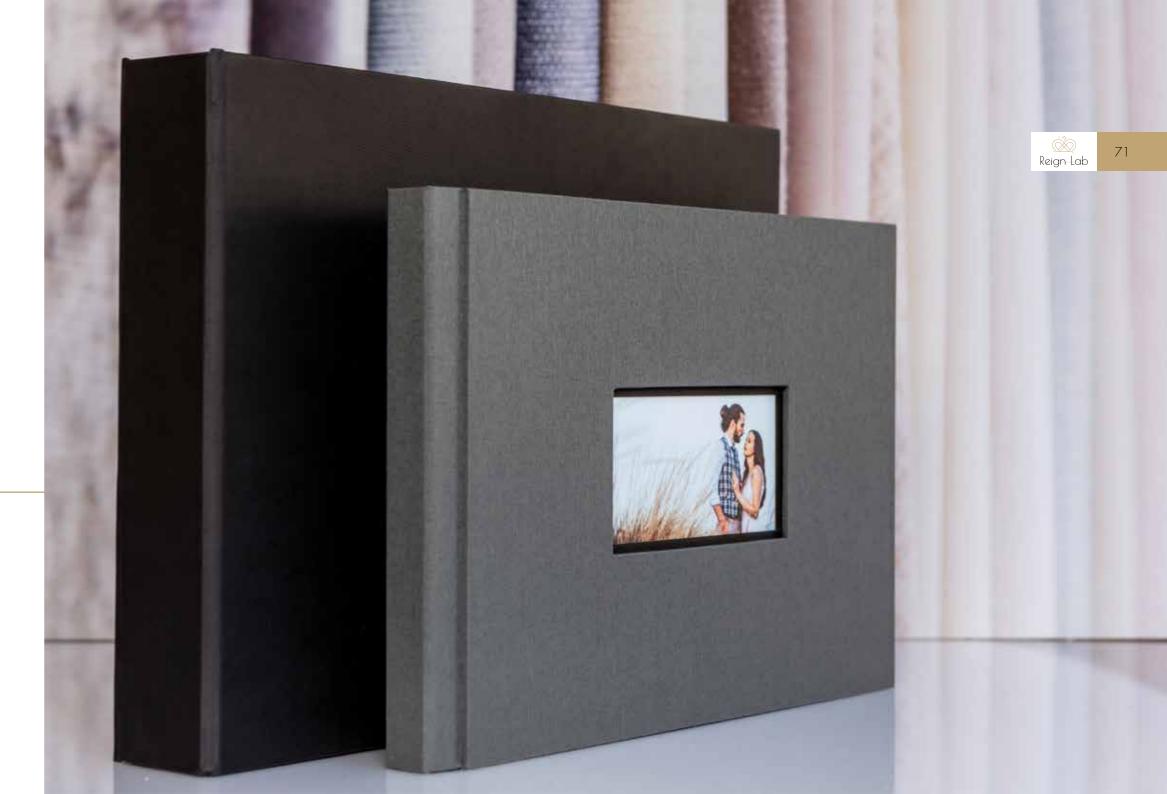

collection

Leatherette with center window. Comes in a white or kraft box [depending on the leatherette color you choose

| Cover page |
|------------|
| /Packing   |
| 20x40      |
| 25x50      |
| 30x60      |

### LL\_10R

Leatherette with center window. Comes in a white or kraft box [depending on the leatherette color you choose.

| Cover page |
|------------|
| /Packing   |
| 15x40      |
| 20x53      |
| 20x56      |
| 20x60      |
| 25x70      |
| 30x80      |
|            |