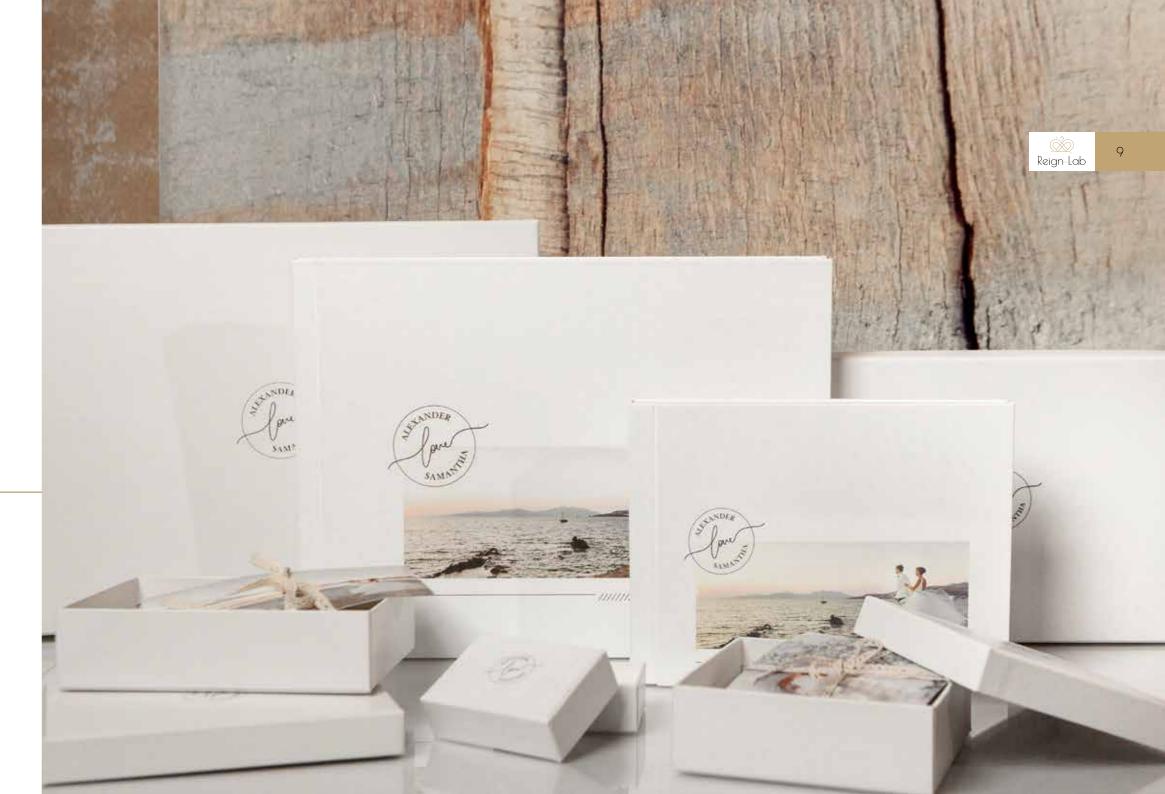

### Leatherette Love collection

### LL\_1

White leatherette with print. Comes in a white box with printed text elements.

| Cover page |
|------------|
| /Packing   |
| 15x40      |
| 20x40      |
| 20x53      |
| 20x56      |
| 20x60      |
| 25x50      |
| 25x70      |
| 30x60      |
| 20~20      |

collection

White leatherette with print. Comes in a white box with printed text elements.

| Cover page |
|------------|
| /Packing   |
| 15x40      |
| 20x40      |
| 20x53      |
| 20x56      |
| 20x60      |
| 25x50      |
| 25x70      |
| 30x60      |
| 30x80      |