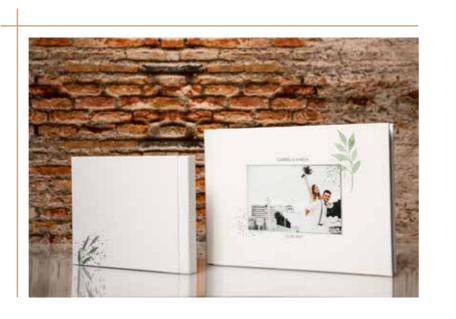

collection

collection

United printed cover page on natural matte canvas with pre-laminated design. Our collection design is suitable for wedding. It comes in a white box with the text elements printed on it

| Cover page |
|------------|
| /Packing   |
| 15x40      |
| 20x40      |
| 20x53      |
| 20x56      |
| 20x60      |
| 25x50      |
| 25x70      |
| 30x60      |
| 30x80      |
|            |

collection

United printed cover page on natural matte canvas with pre-laminated design. Our collection design is suitable for wedding. Comes in white box with the text elements printed.

collection