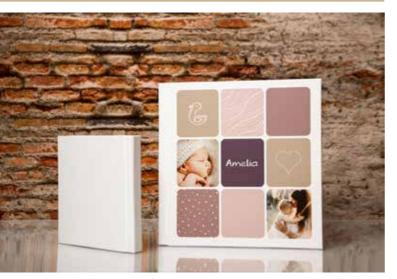

### LL\_13G

Leatherette with a plexiglass window on the bottom of the cover. Pre-defined design in UV printing is included. Comes with a white box

Cover page
/Packing
15x40
20x40
20x56
25x70
30x60