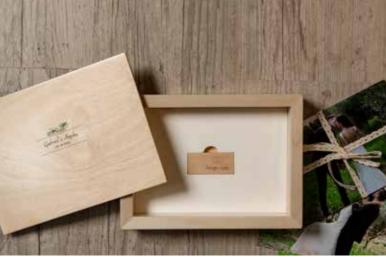

collection

collection

United printed cover page on natural matte canvas with pre-laminated design. Our collection design is suitable for wedding. It comes in a white box with the text elements printed on it