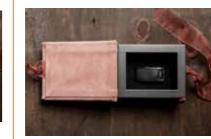

### KS\_10S

Fabric with a window in the center. Comes in an unprinted white or kraft box [depending on the fabric color you choose].

Cover page
/Packing
20x40
25x50
30x60

Fabric with a window in the center. Optionally comes with a UV-printed leather case.