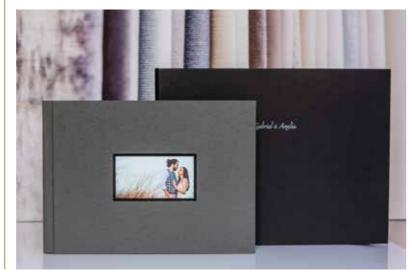

e or kraft box [depending on the fabric color you choose]. Please note that there is optional packaging with printing.

| Cover page |
|------------|
| /Packing   |
| 15x40      |
| 20x40      |
| 20x53      |
| 20x56      |
| 20x60      |
| 25x50      |
| 25x70      |
| 30x60      |
| 30x80      |
|            |









### KS\_6

Fabric with dividing wooden detail. Defined design and name in UV printing. Wooden decorative animal with laser engraving.

Print Details: Name Cover page
/Packing
15x40
20x40
25x70
30x60









### KS\_10S

Fabric with a window in the center. Comes in an unprinted white or kraft box [depending on the fabric color you choose].

Cover page
/Packing
20x40
25x50
30x60







Fabric with a window in the center. Optionally comes with a UV-printed leather case.









collection

collection



United printed cover page on natural matte canvas with pre-laminated design. Our collection design is suitable for wedding. It comes in a white box with the text elements printed on it



| Cover page |
|------------|
| /Packing   |
| 15x40      |
| 20x40      |
| 20x53      |
| 20x56      |
| 20x60      |
| 25x50      |
| 25x70      |
| 30x60      |
| 30x80      |
|            |



collection



United printed cover page on natural matte canvas with pre-laminated design. Our collection design is suitable for wedding. Comes in white box with the text elements printed.







collection

#### **TOSC\_3**

United printed cover page on natural matte canvas with pre-laminated design. Our collection design is suitable for wedding. Comes in white box with the text