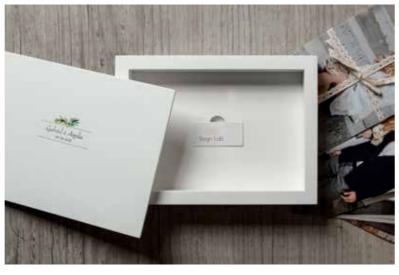

### Leatherette Love collection

### LL\_1

White leatherette with print. Comes in a white box with printed text elements.

| Cover page |
|------------|
| /Packing   |
| 15x40      |
| 20x40      |
| 20x53      |
| 20x56      |
| 20x60      |
| 25x50      |
| 25x70      |
| 30x60      |
| 20~20      |