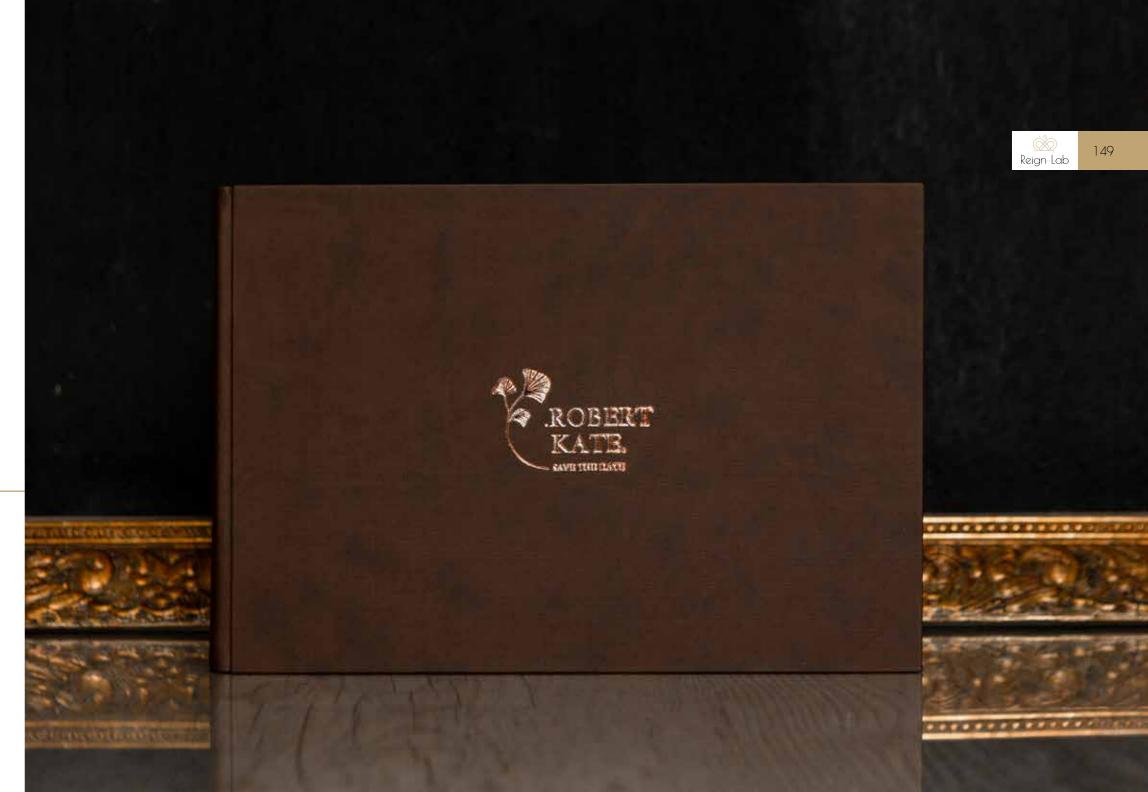

### Leatherette Love collection

### LL\_1

White leatherette with print. Comes in a white box with printed text elements.

| Cover page |
|------------|
| /Packing   |
| 15x40      |
| 20x40      |
| 20x53      |
| 20x56      |
| 20x60      |
| 25x50      |
| 25x70      |
| 30x60      |
| 20~20      |