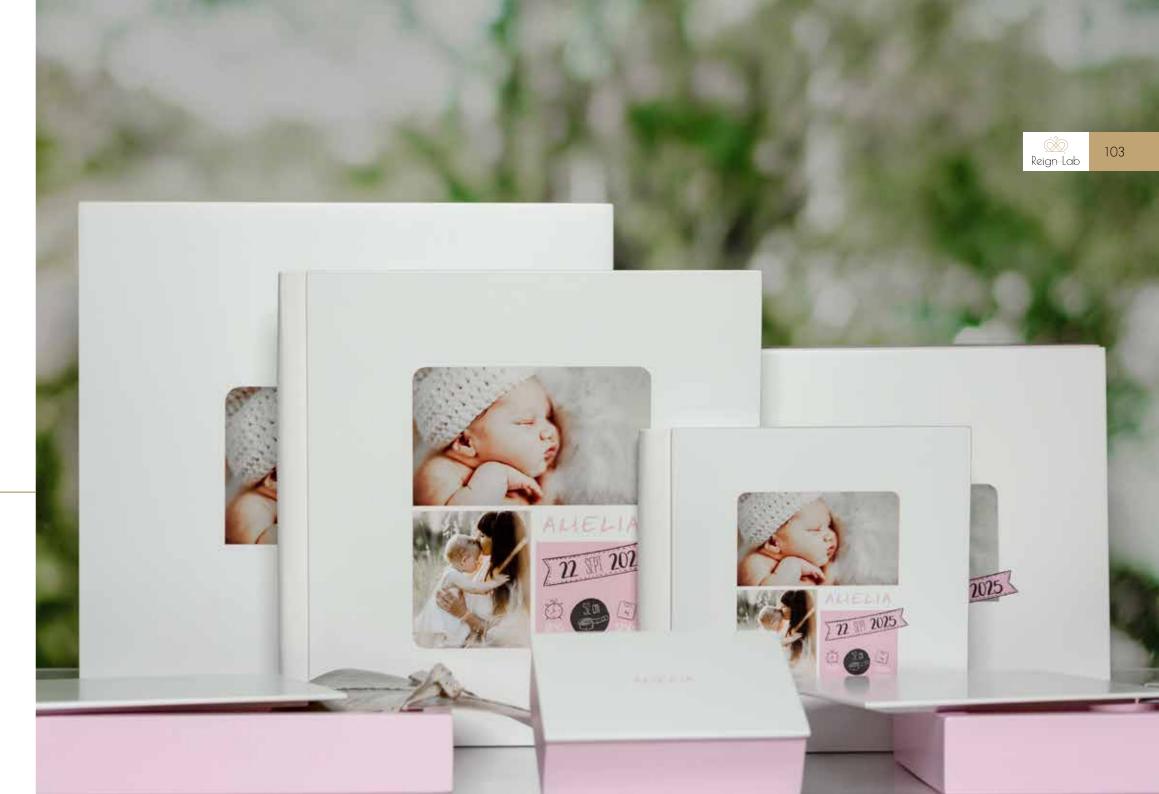

collection

collection

United printed cover page on natural matte canvas with pre-laminated design. Our collection design is suitable for wedding. It comes in a white box with the text elements printed on it

| Cover page |
|------------|
| /Packing   |
| 15x40      |
| 20x40      |
| 20x53      |
| 20x56      |
| 20x60      |
| 25x50      |
| 25x70      |
| 30x60      |
| 30x80      |
|            |

collection

United printed cover page on natural matte canvas with pre-laminated design. Our collection design is suitable for wedding. Comes in white box with the text elements printed.

collection