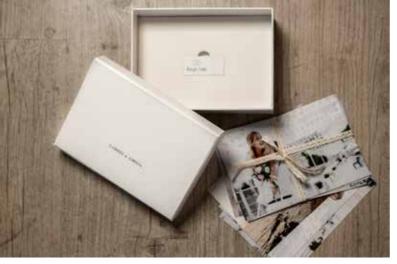

### LL\_1

White leatherette with print. Comes in a white box with printed text elements.

| Cover page |
|------------|
| /Packing   |
| 15x40      |
| 20x40      |
| 20x53      |
| 20x56      |
| 20x60      |
| 25x50      |
| 25x70      |
| 30x60      |
| 20~20      |