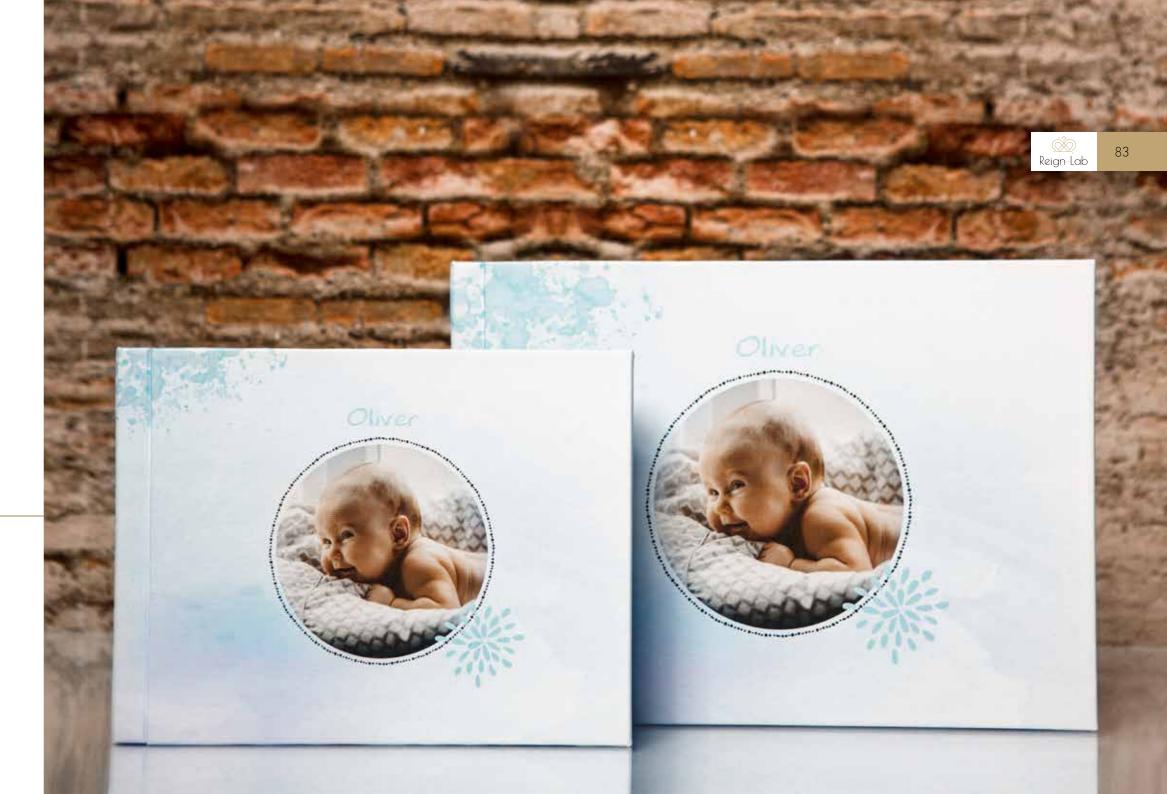

collection

#### **TOSC\_4**

united printed cover page on natural matte canvas with pre-laminated design. Our collection design is suitable for wedding. Comes in white box with the text elements printed.



| Cover page |
|------------|
| /Packing   |
| 15x40      |
| 20x40      |
| 20x53      |
| 20x56      |
| 20x60      |
| 25x50      |
| 25x70      |
| 30x60      |
| 30x80      |
|            |



collection

#### **TOSC\_5**

United printed cover page on natural matte canvas with pre-laminated design. Our collection design is suitable for baptism. Comes in white box with the text elements printed.





| Cover page |
|------------|
| /Packing   |
| 15x40      |
| 20x40      |
| 20x53      |
| 20x56      |
| 20x60      |
| 25x50      |
| 25x70      |
| 30x60      |
| 30x80      |



collection

#### **TOSC\_6**

United printed cover page on natural matte canvas with pre-laminated design. Our collection design is suitable for baptism. Comes in white box with the text elements printed.









collection

#### **TOSC\_7**

United printed cover page on natural matte canvas with pre-laminated design. Our collection design is suitable for baptism. Comes in white box with the text elements printed.











collection



United printed cover page on natural matte canvas with pre-laminated design. Our collection design is suitable for baptism. Comes in white box with the text elements printed.









# Forrest Secret

collection











### **FS\_1**

Natural wood with print. Comes in a kraft box. Please note that there is optional wooden packaging with printing.