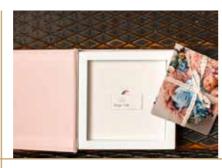

### LL\_1

White leatherette with print. Comes in a white box with printed text elements.

| Cover page |
|------------|
| /Packing   |
| 15x40      |
| 20x40      |
| 20x53      |
| 20x56      |
| 20x60      |
| 25x50      |
| 25x70      |
| 30x60      |
| 20~20      |