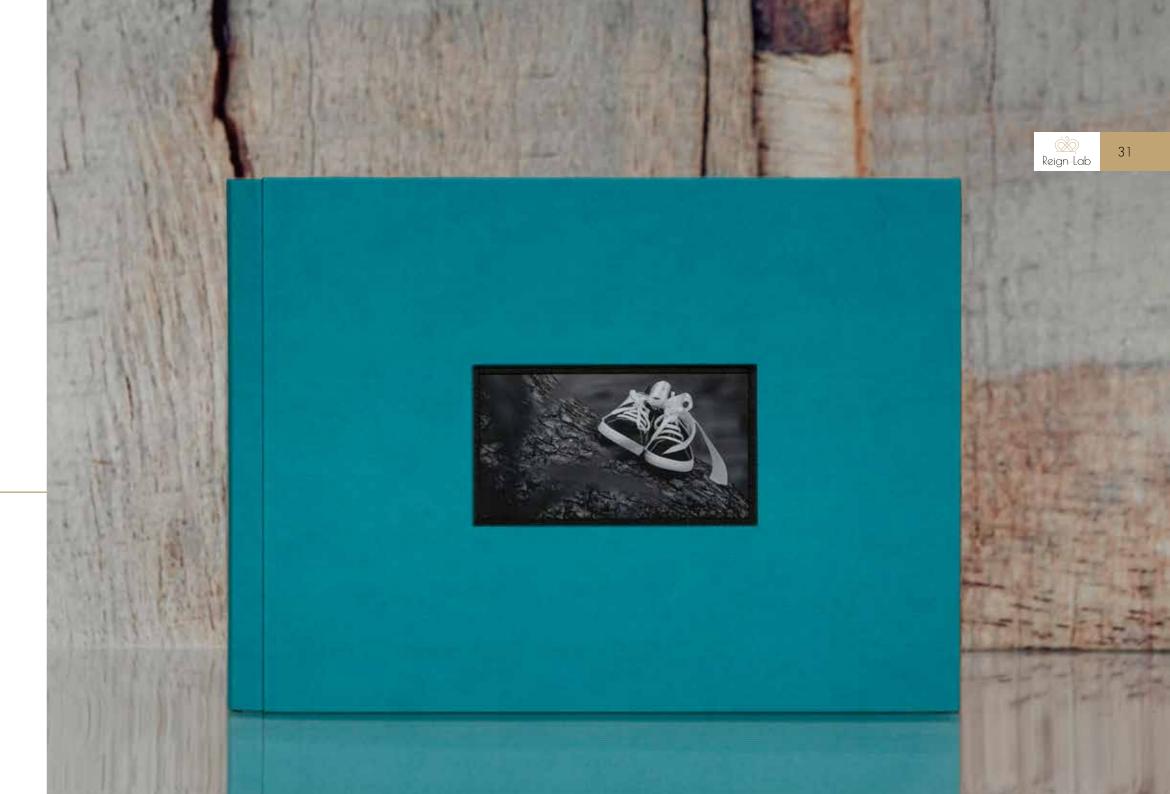

collection

Leatherette with center window. Comes in a white or kraft box [depending on the leatherette color you choose

| Cover page |
|------------|
| /Packing   |
| 20x40      |
| 25x50      |
| 30x60      |

### LL\_10R

Leatherette with center window. Comes in a white or kraft box [depending on the leatherette color you choose.

| Cover page |
|------------|
| /Packing   |
| 15x40      |
| 20x53      |
| 20x56      |
| 20x60      |
| 25x70      |
| 30x80      |
|            |