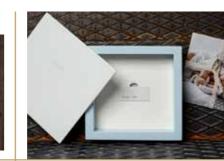

### LL\_1

White leatherette with print. Comes in a white box with printed text elements.

| Cover page |
|------------|
| /Packing   |
| 15x40      |
| 20x40      |
| 20x53      |
| 20x56      |
| 20x60      |
| 25x50      |
| 25x70      |
| 30x60      |
| 20~20      |