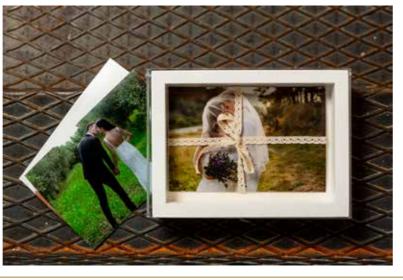

collection

Leatherette with center window. Comes in a white or kraft box [depending on the leatherette color you choose

| Cover page |
|------------|
| /Packing   |
| 20x40      |
| 25x50      |
| 30x60      |

### LL\_10R

Leatherette with center window. Comes in a white or kraft box [depending on the leatherette color you choose.

| Cover page |
|------------|
| /Packing   |
| 15x40      |
| 20x53      |
| 20x56      |
| 20x60      |
| 25x70      |
| 30x80      |
|            |