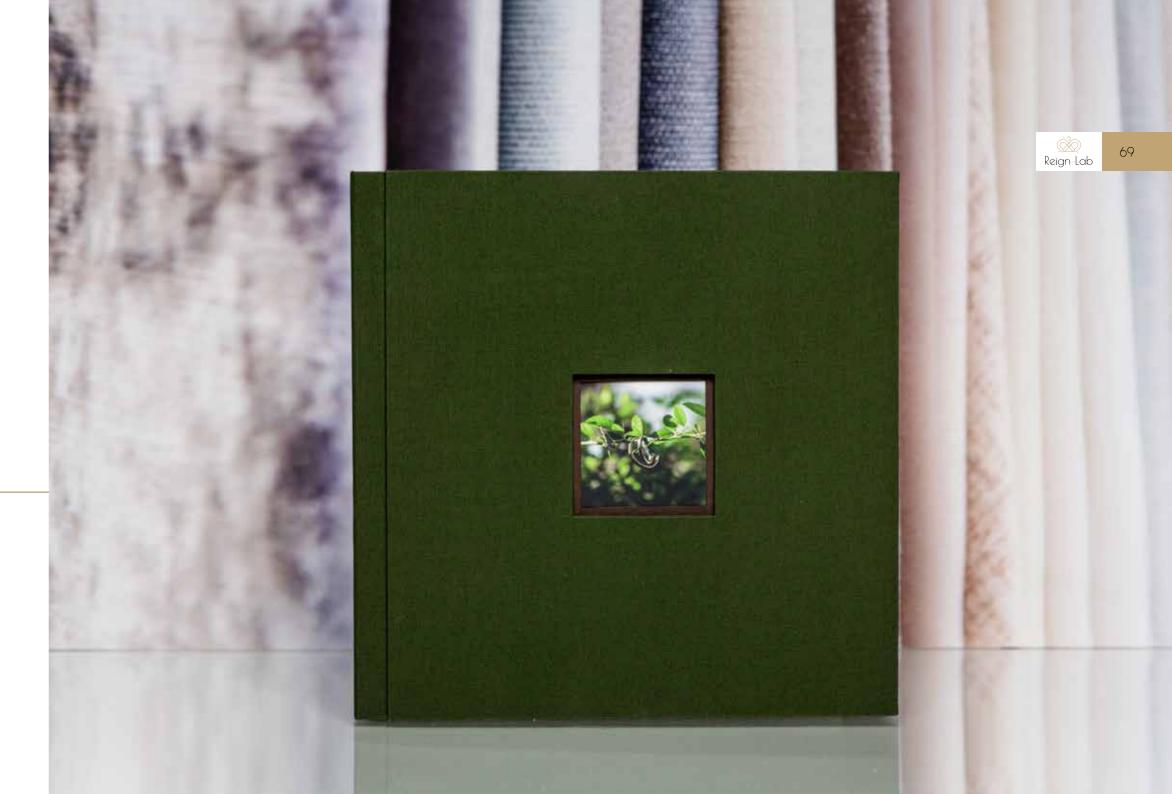

collection

Leatherette with center window. Comes in a white or kraft box [depending on the leatherette color you choose

| Cover page |
|------------|
| /Packing   |
| 20x40      |
| 25x50      |
| 30x60      |

collection

### LL\_10R

Leatherette with center window. Comes in a white or kraft box [depending on the leatherette color you choose.

| Cover page |
|------------|
| /Packing   |
| 15x40      |
| 20x53      |
| 20x56      |
| 20x60      |
| 25x70      |
| 30x80      |
|            |