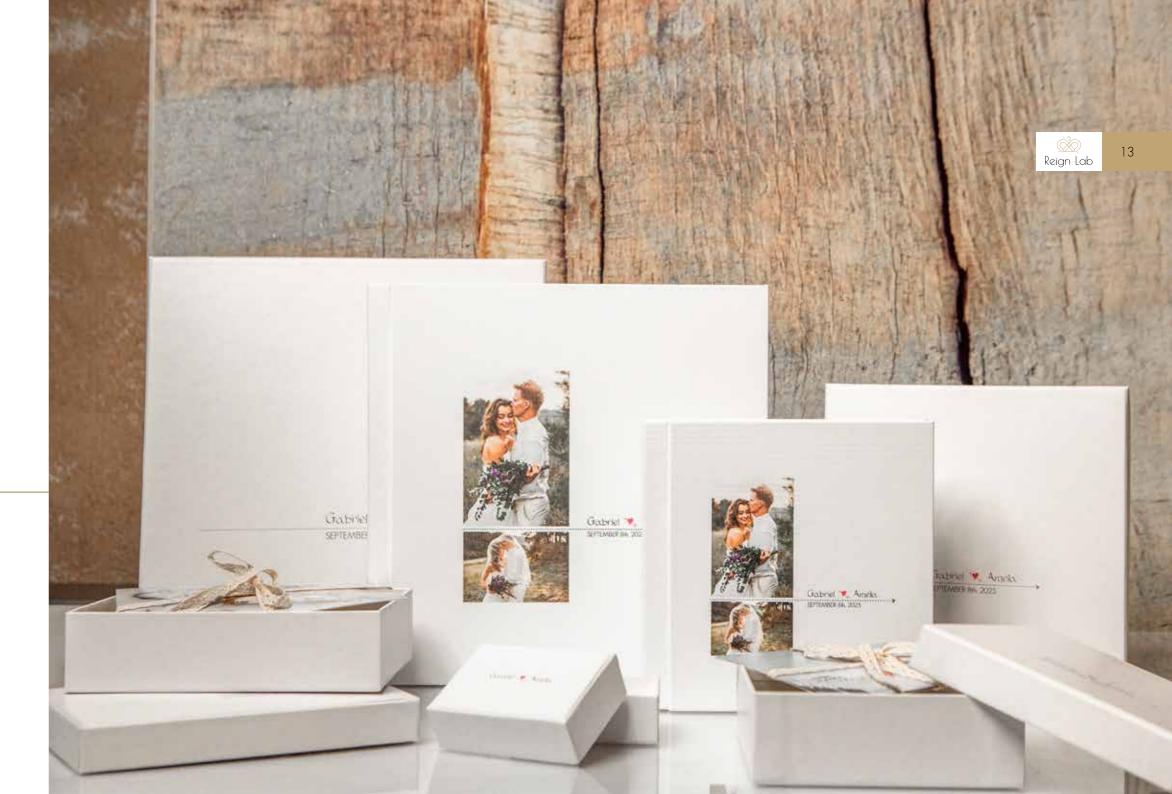

20x53      |
| 20x56      |
| 20x60      |
| 25x50      |
| 25x70      |
| 30x60      |
| 20~20      |



collection



White leatherette with print. Comes in a white box with printed text elements.







| Cover page |
|------------|
| /Packing   |
| 15x40      |
| 20x40      |
| 20x53      |
| 20x56      |
| 20x60      |
| 25x50      |
| 25x70      |
| 30x60      |
| 30x80      |



collection



White leatherette with print. Comes in a white box with printed text elements.











collection









### LL 4

White leatherette with print. Comes in a white box with printed text elements.

| Cover page |
|------------|
| /Packing   |
| 15x40      |
| 20x40      |
| 20x53      |
| 20x56      |
| 20x60      |
| 25x50      |
| 25x70      |
| 30x60      |
| 30x80      |
|            |



collection



White leatherette with print. Comes in a white box with printed text elements.













collection



White leatherette with print. Comes in a white box with printed text elements.







| Cover page |
|------------|
| /Packing   |
| 15x40      |
| 20x40      |
| 20x53      |
| 20x56      |
| 20x60      |
| 25x50      |
| 25x70      |
| 30x60      |
| 30x80      |



collection









### LL\_6 G

White leatherette with print. Comes in a white box with printed text elements.

| Cover page |
|------------|
| /Packing   |
| 15x40      |
| 20x40      |
| 20x53      |
| 20x56      |
| 20x60      |
| 25x50      |
| 25x70      |
| 30x60      |
| 30x80      |
|            |



collection



### LL\_7B

White leatherette with print. Comes in a white box with printed text ele