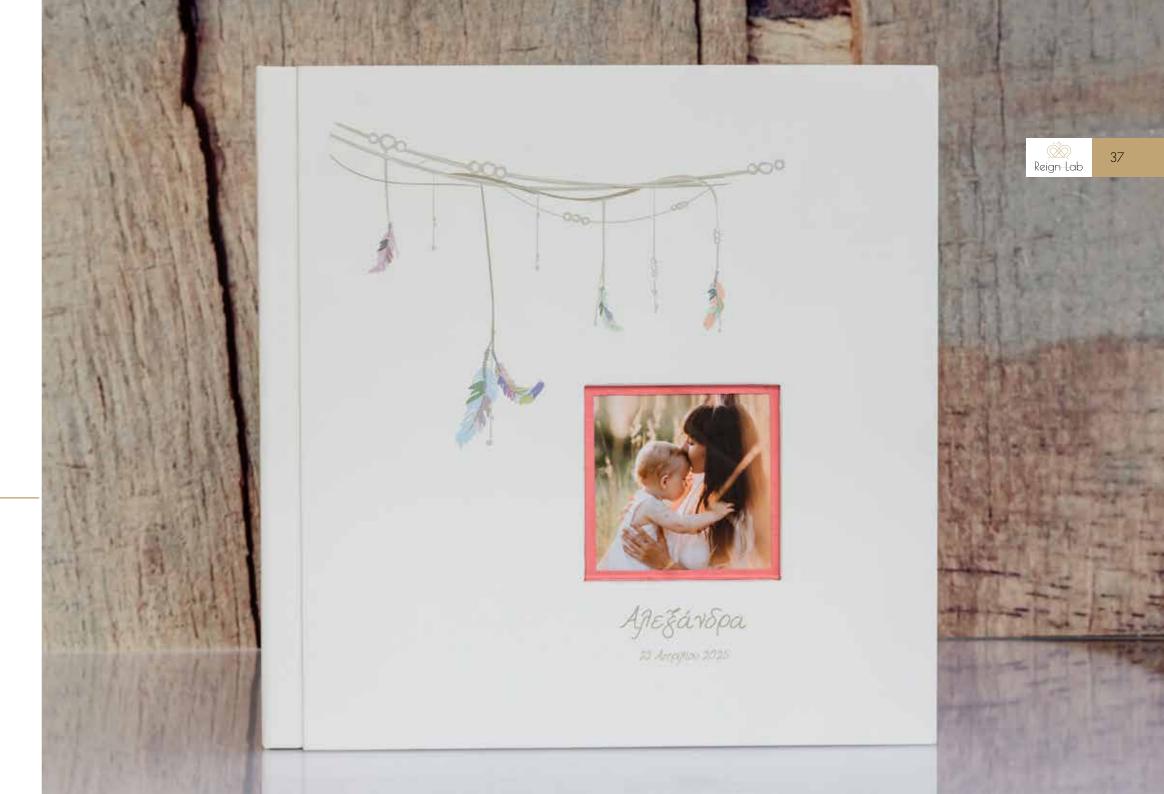

### KS\_2B

Fabric with wooden printed surface. Comes in a white unprinted box. Please note that there is optional packaging with printing.

| Cover page |
|------------|
| /Packing   |
| 15x40      |
| 20x40      |
| 20x53      |
| 20x56      |
| 20x60      |
| 25x50      |
| 25x70      |
| 30x60      |
| 30x80      |
|            |