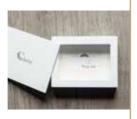

### LL\_1

White leatherette with print. Comes in a white box with printed text elements.

| Cover page |
|------------|
| /Packing   |
| 15x40      |
| 20x40      |
| 20x53      |
| 20x56      |
| 20x60      |
| 25x50      |
| 25x70      |
| 30x60      |
| 20~20      |