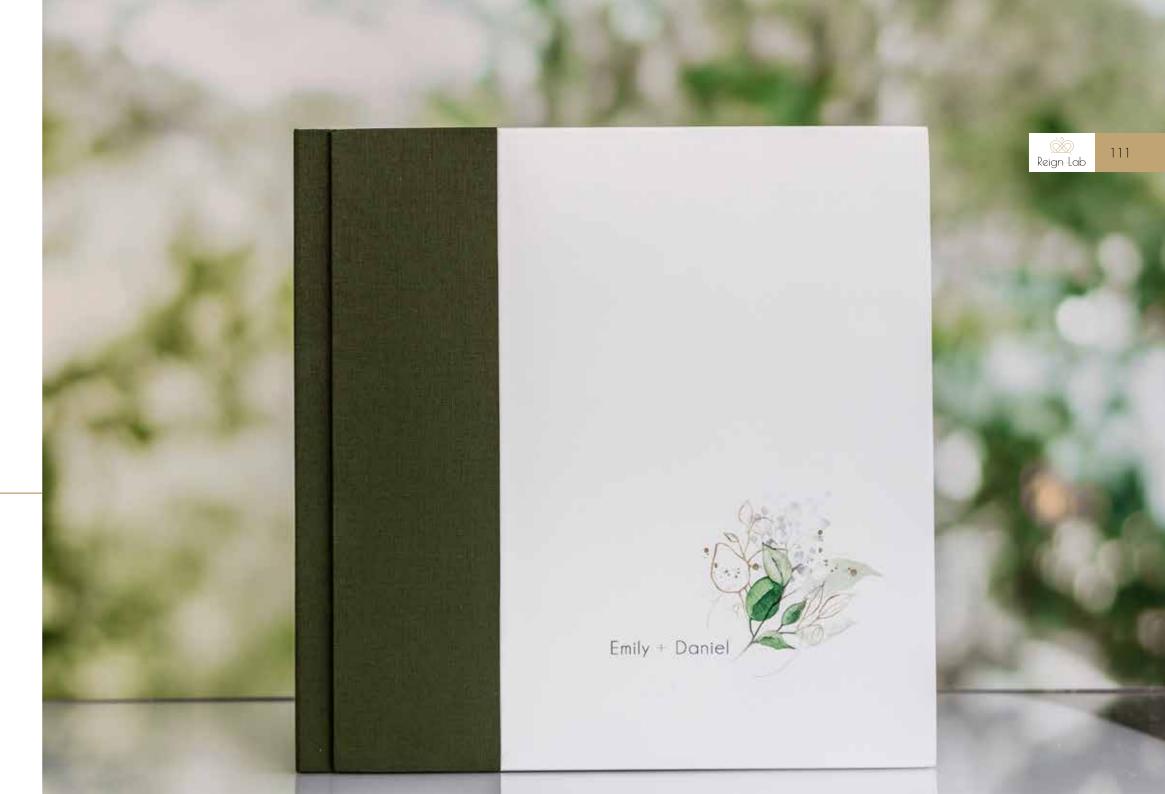

### LL\_1

White leatherette with print. Comes in a white box with printed text elements.

| Cover page |
|------------|
| /Packing   |
| 15x40      |
| 20x40      |
| 20x53      |
| 20x56      |
| 20x60      |
| 25x50      |
| 25x70      |
| 30x60      |
| 20~20      |