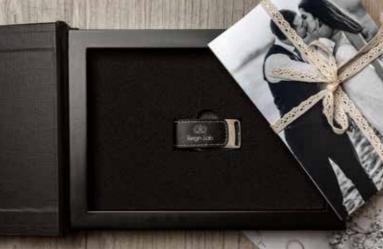

### Leatherette Love collection

### LL\_1

White leatherette with print. Comes in a white box with printed text elements.

| Cover page |
|------------|
| /Packing   |
| 15x40      |
| 20x40      |
| 20x53      |
| 20x56      |
| 20x60      |
| 25x50      |
| 25x70      |
| 30x60      |
| 20~20      |