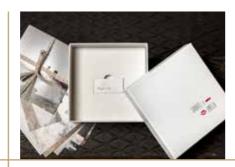

### LL\_1

White leatherette with print. Comes in a white box with printed text elements.

| Cover page |
|------------|
| /Packing   |
| 15x40      |
| 20x40      |
| 20x53      |
| 20x56      |
| 20x60      |
| 25x50      |
| 25x70      |
| 30x60      |
| 20~20      |