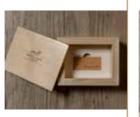

### KS\_10S

Fabric with a window in the center. Comes in an unprinted white or kraft box [depending on the fabric color you choose].

Cover page
/Packing
20x40
25x50
30x60

Fabric with a window in the center. Optionally comes with a UV-printed leather case.