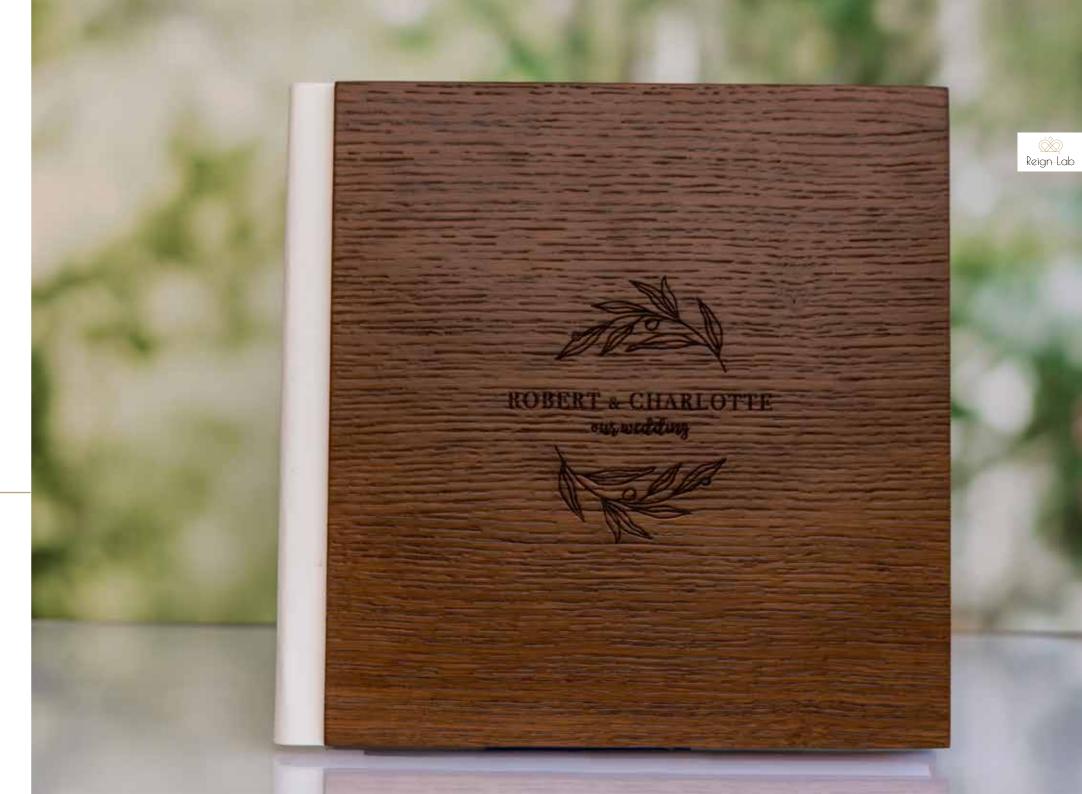

# Forrest Secret

# collection

Oak wooden cover sheet with laser engraving. Optional wooden packaging with laser engraving is available

| Cover page<br>/Packing |
|------------------------|
| 7 Tacking              |
| 15x40                  |
| 20x40                  |
| 20x53                  |
| 20x56                  |
| 20x60                  |
| 25x70                  |
| 30x60                  |
| 30x80                  |