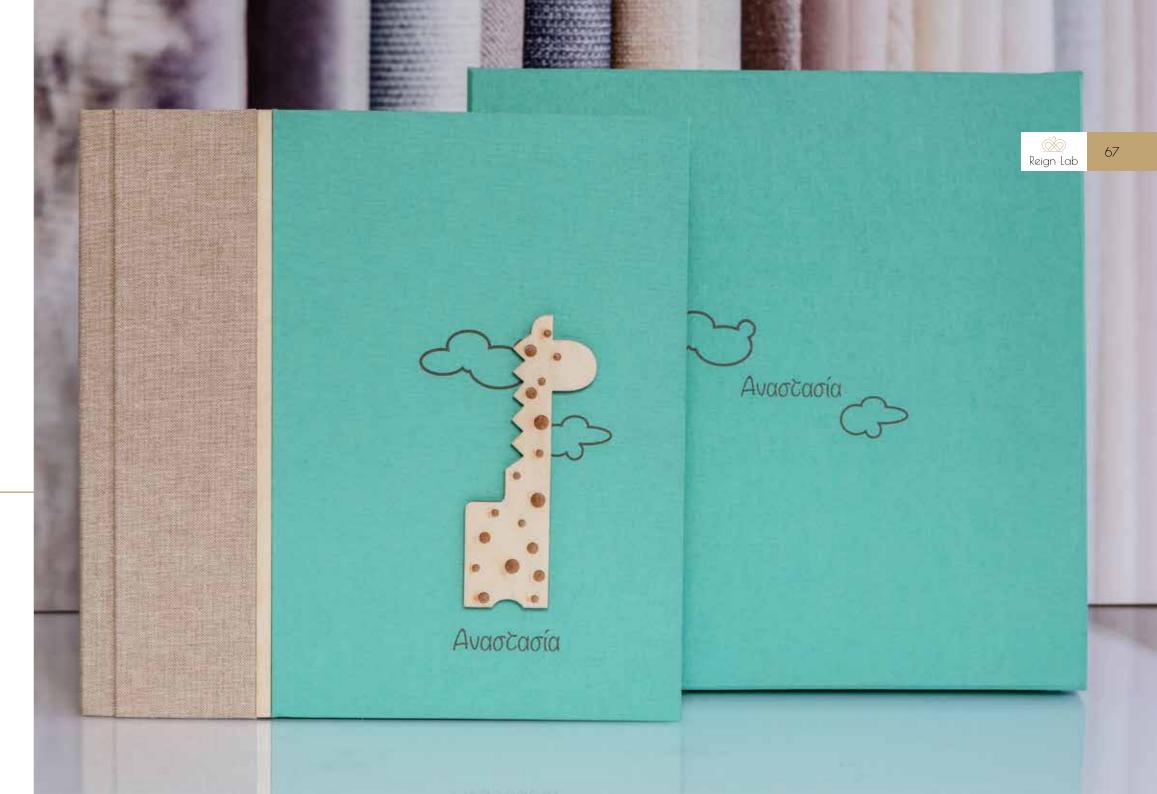

### KS\_6

Fabric with dividing wooden detail. Defined design and name in UV printing. Wooden decorative animal with laser engraving.

Print Details: Name Cover page
/Packing
15x40
20x40
25x70
30x60