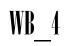

### WB\_3

Fabric with print. Comes in a white printed box

Details; Names

Fabric with print. Comes in a printed kraft box.

WB\_5

Fabric with print. Comes in a white printed box

WB\_6

White leatherette with print. Comes in a white printed box.