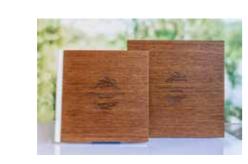

# Forrest Secret

# collection

Oak wooden cover sheet with laser engraving. Optional wooden packaging with laser engraving is available

| Cover page<br>/Packing |
|------------------------|
| 7 Tacking              |
| 15x40                  |
| 20x40                  |
| 20x53                  |
| 20x56                  |
| 20x60                  |
| 25x70                  |
| 30x60                  |
| 30x80                  |