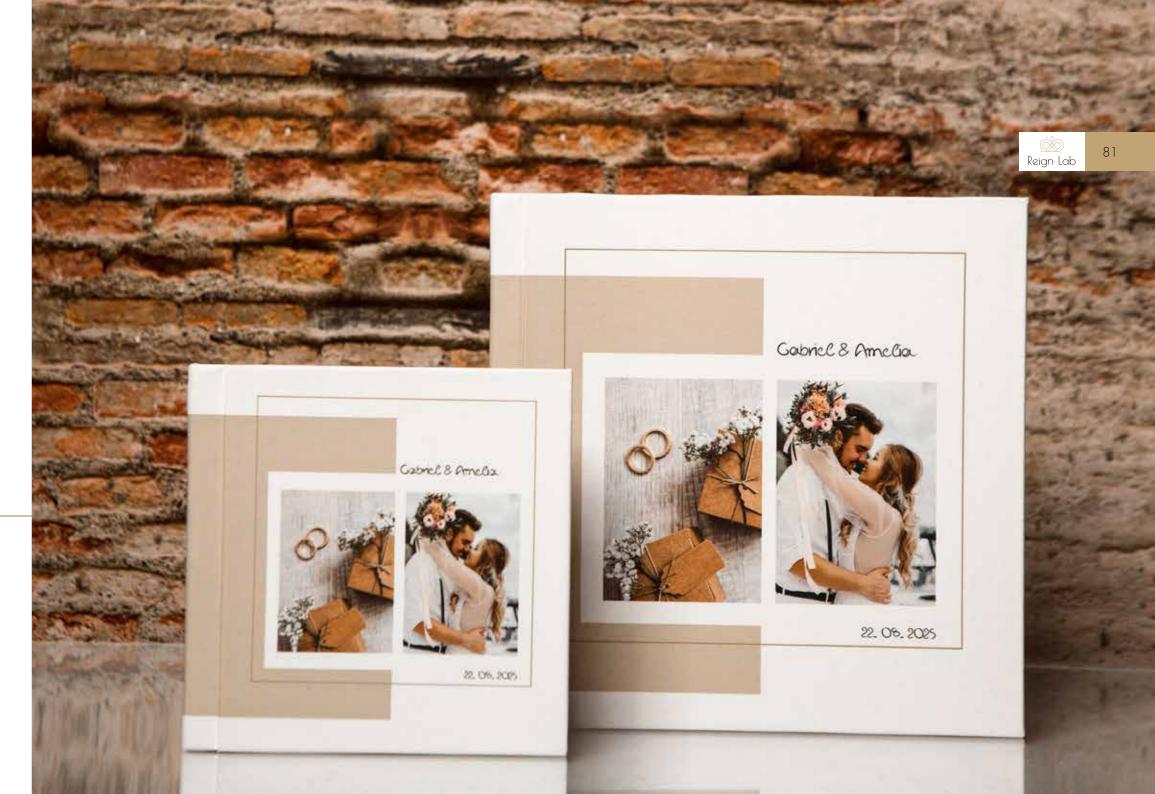

### Leatherette Love collection

### LL\_1

White leatherette with print. Comes in a white box with printed text elements.

| Cover page |
|------------|
| /Packing   |
| 15x40      |
| 20x40      |
| 20x53      |
| 20x56      |
| 20x60      |
| 25x50      |
| 25x70      |
| 30x60      |
| 20~20      |