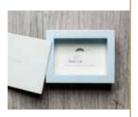

### LL\_1

White leatherette with print. Comes in a white box with printed text elements.

| Cover page |
|------------|
| /Packing   |
| 15x40      |
| 20x40      |
| 20x53      |
| 20x56      |
| 20x60      |
| 25x50      |
| 25x70      |
| 30x60      |
| 20~20      |