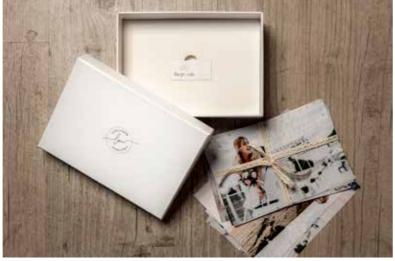

### LL\_1

White leatherette with print. Comes in a white box with printed text elements.

| Cover page |
|------------|
| /Packing   |
| 15x40      |
| 20x40      |
| 20x53      |
| 20x56      |
| 20x60      |
| 25x50      |
| 25x70      |
| 30x60      |
| 20~20      |

collection

White leatherette with print. Comes in a white box with printed text elements.

| Cover page |
|------------|
| /Packing   |
| 15x40      |
| 20x40      |
| 20x53      |
| 20x56      |
| 20x60      |
| 25x50      |
| 25x70      |
| 30x60      |
| 30x80      |