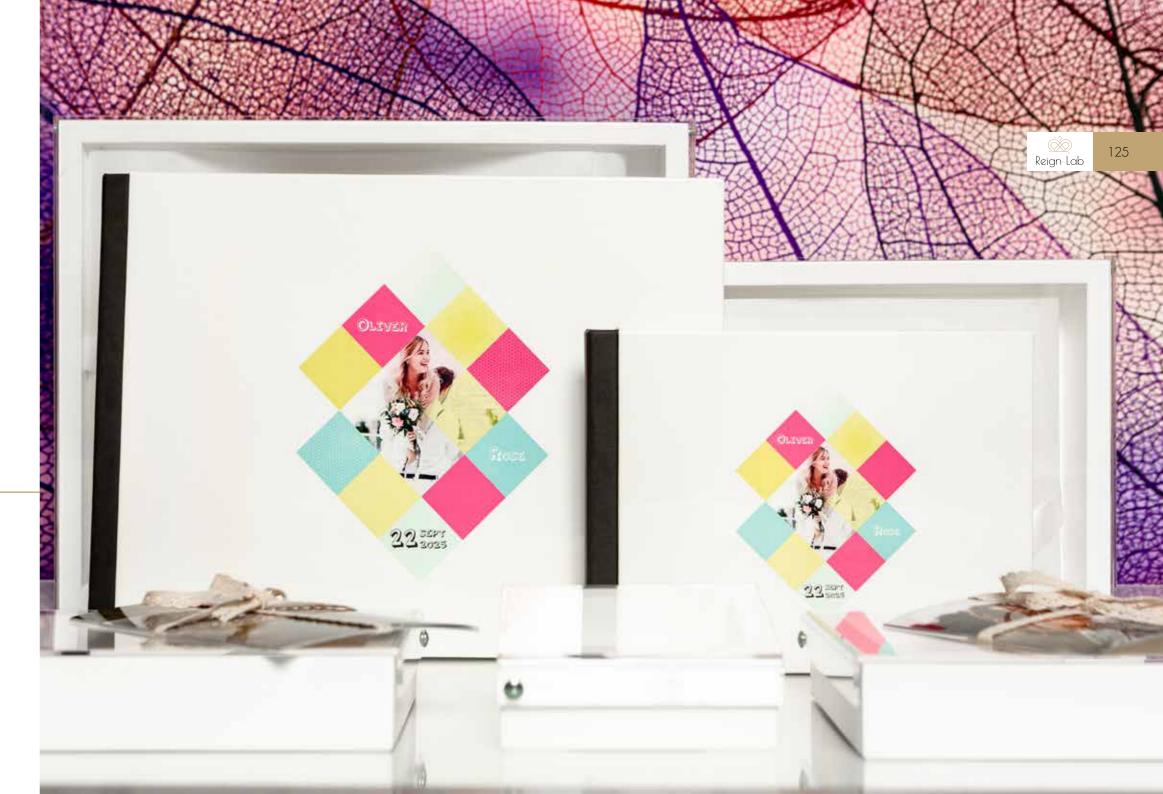

### Leatherette Love collection

### LL\_1

White leatherette with print. Comes in a white box with printed text elements.

| Cover page |
|------------|
| /Packing   |
| 15x40      |
| 20x40      |
| 20x53      |
| 20x56      |
| 20x60      |
| 25x50      |
| 25x70      |
| 30x60      |
| 20~20      |