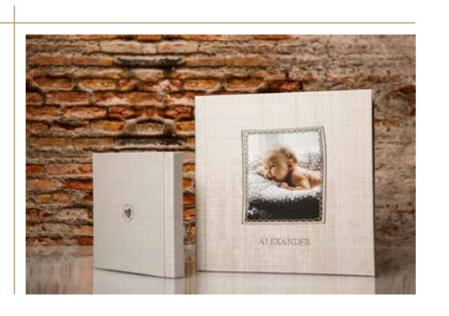

### LL\_1

White leatherette with print. Comes in a white box with printed text elements.

| Cover page |
|------------|
| /Packing   |
| 15x40      |
| 20x40      |
| 20x53      |
| 20x56      |
| 20x60      |
| 25x50      |
| 25x70      |
| 30x60      |
| 20~20      |