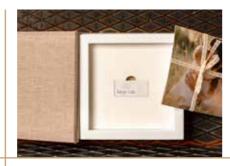

collection

Leatherette with center window. Comes in a white or kraft box [depending on the leatherette color you choose

| Cover page |
|------------|
| /Packing   |
| 20x40      |
| 25x50      |
| 30x60      |

collection

### LL\_10R

Leatherette with center window. Comes in a white or kraft box [depending on the leatherette color you choose.

| Cover page |
|------------|
| /Packing   |
| 15x40      |
| 20x53      |
| 20x56      |
| 20x60      |
| 25x70      |
| 30x80      |
|            |