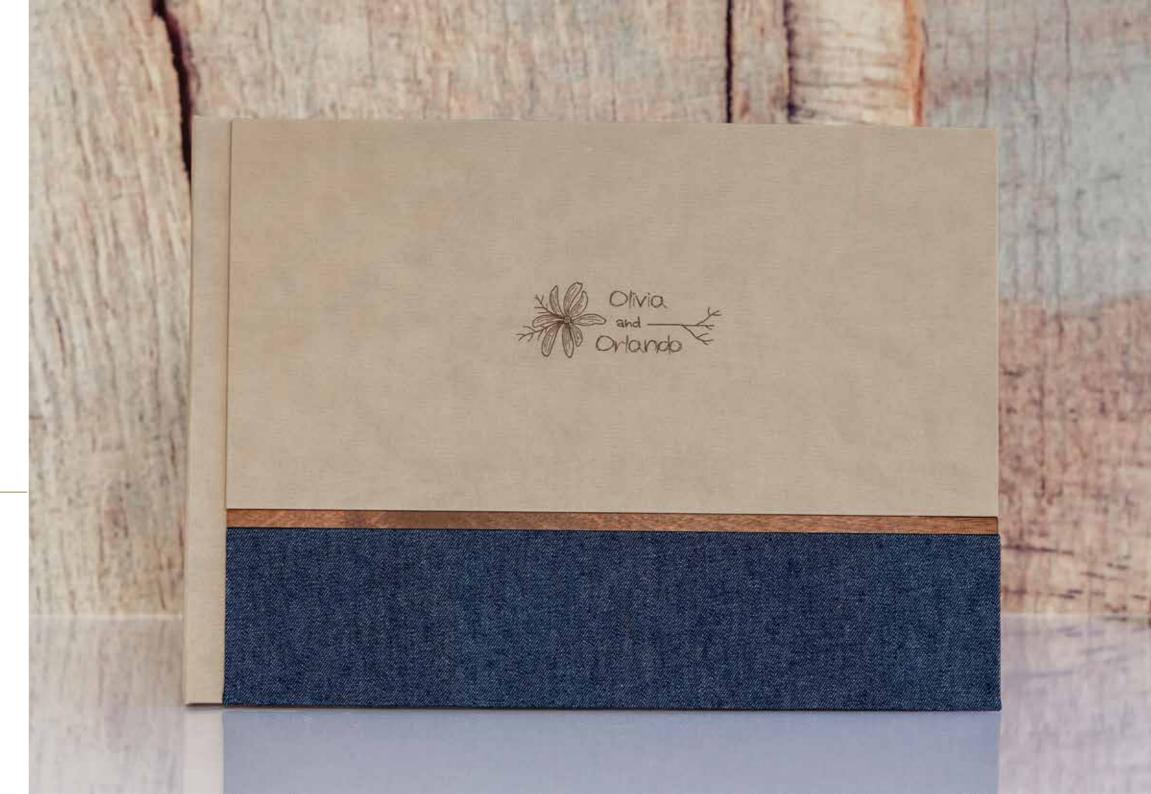

### II. 11

Combination of beige leatherette and denim fabric, with dividing wooden detail. Pre-set design with UV printing included. Comes with kraft box lined with denim fabric and UV printing

Cover page
/Packing
15x40
20x53
20x56
20x60
25x70
30x80