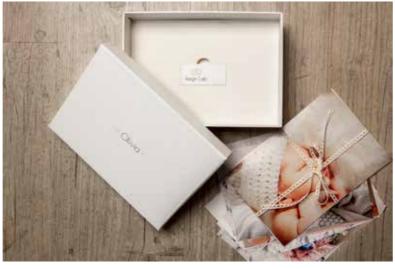

### LL\_1

White leatherette with print. Comes in a white box with printed text elements.

| Cover page |
|------------|
| /Packing   |
| 15x40      |
| 20x40      |
| 20x53      |
| 20x56      |
| 20x60      |
| 25x50      |
| 25x70      |
| 30x60      |
| 20~20      |