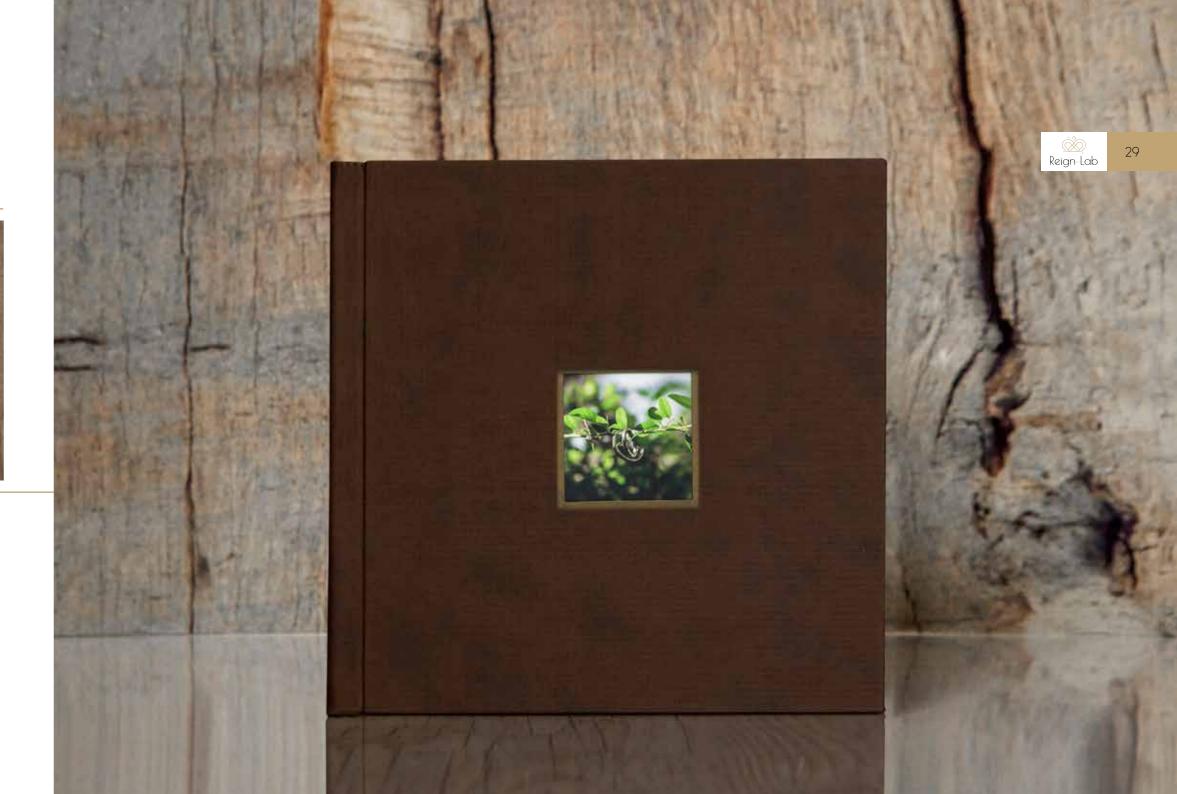

collection

Leatherette with center window. Comes in a white or kraft box [depending on the leatherette color you choose

| Cover page |
|------------|
| /Packing   |
| 20x40      |
| 25x50      |
| 30x60      |

collection