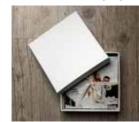

### LL\_1

White leatherette with print. Comes in a white box with printed text elements.

| Cover page |
|------------|
| /Packing   |
| 15x40      |
| 20x40      |
| 20x53      |
| 20x56      |
| 20x60      |
| 25x50      |
| 25x70      |
| 30x60      |
| 20~20      |