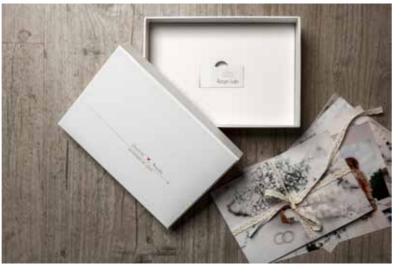

### LL\_1

White leatherette with print. Comes in a white box with printed text elements.

| Cover page |
|------------|
| /Packing   |
| 15x40      |
| 20x40      |
| 20x53      |
| 20x56      |
| 20x60      |
| 25x50      |
| 25x70      |
| 30x60      |
| 20~20      |