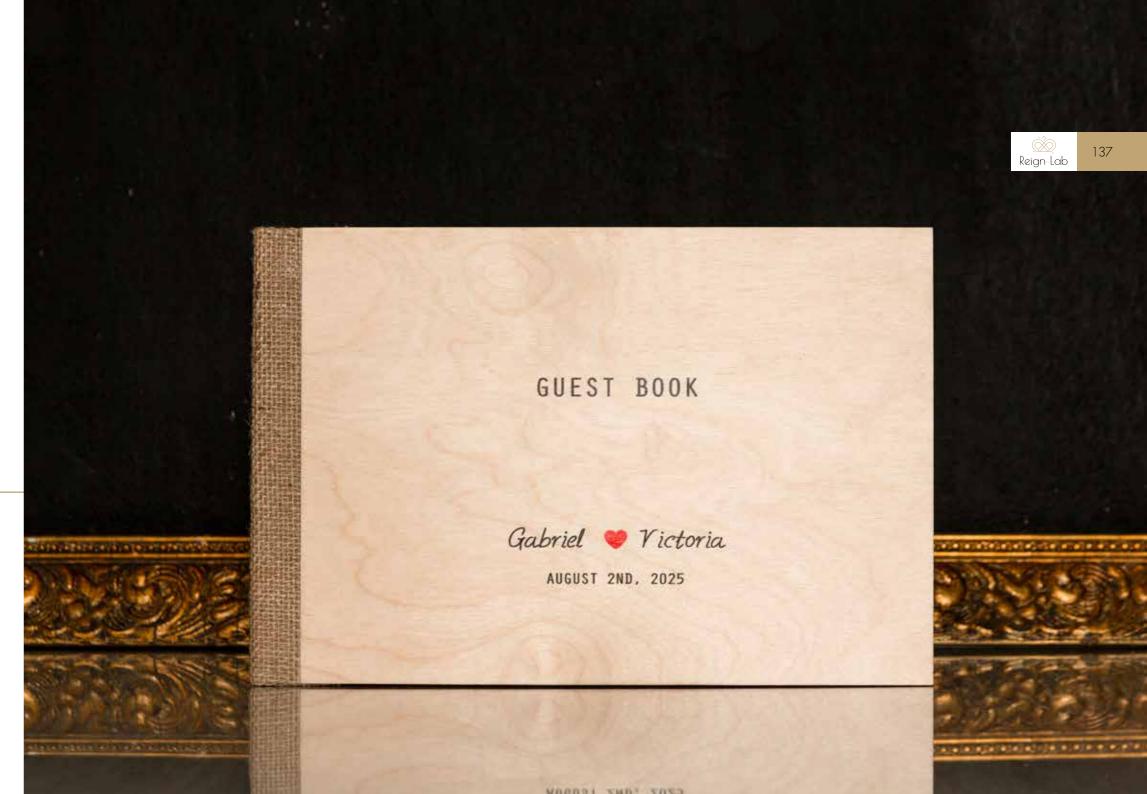

30 x 30            | €               |
| 30 x 40            | €               |
|                    |                 |

| Digital Printing | & Layflat Binding |
|------------------|-------------------|
| Dimension        | Velvet - Tella    |
| 15 x 40          | €                 |
| 20 x 30          | €                 |
| 20 x 40          | €                 |
| 20 x 53          | €                 |
| 20 x 60          | $\in$             |
| 25 x 50          | €                 |
| 25 x 70          | €                 |
| 30 x 40          | €                 |
| 30 x 45          | €                 |
| 30 x 60          | €                 |
| 30 x 70          | €                 |
| 30 x 80          | €                 |







Natural wood with print. Comes in a printed kraft box.





## WB\_2

Fabric with print. Comes in a white printed box







### WB\_3

Fabric with print. Comes in a white printed box

Details; Names







Fabric with print. Comes in a printed kraft box.







WB\_5

Fabric with print. Comes in a white printed box





WB\_6

White leatherette with print. Comes in a white printed box.





WB\_7

Brown leatherette with print. Comes in a printed kraft box.







# Material swatches



# Synthetic Leather



# Synthetic Chamois







- $\,\,$   $\,$  Monastiriou Str. 120, TK.: 54627, Thessaloniki Greece
- +0030 2310 242124 · +0030 2316 007283
- ≥ sales@reign-lab.com
- ⊕ reign-lab.com
- f Reign Lab
- Reign Lab