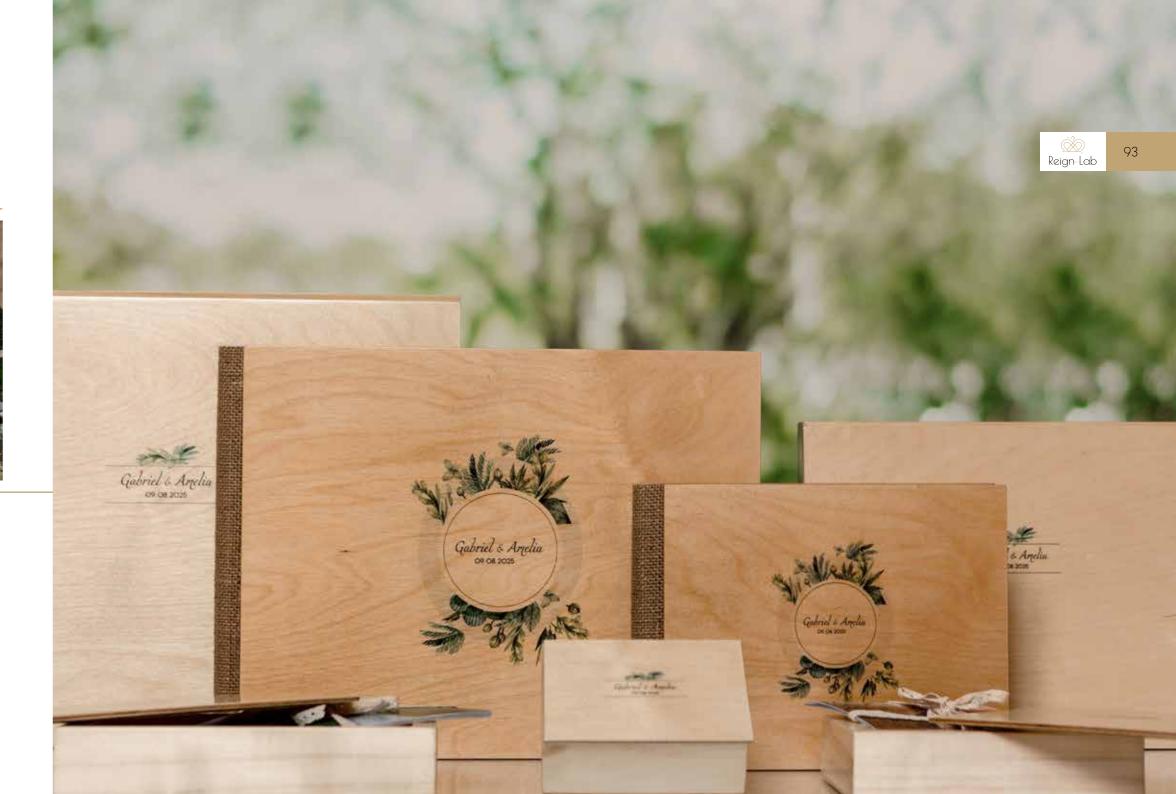

### Leatherette Love collection

### LL\_1

White leatherette with print. Comes in a white box with printed text elements.

| Cover page |
|------------|
| /Packing   |
| 15x40      |
| 20x40      |
| 20x53      |
| 20x56      |
| 20x60      |
| 25x50      |
| 25x70      |
| 30x60      |
| 20~20      |