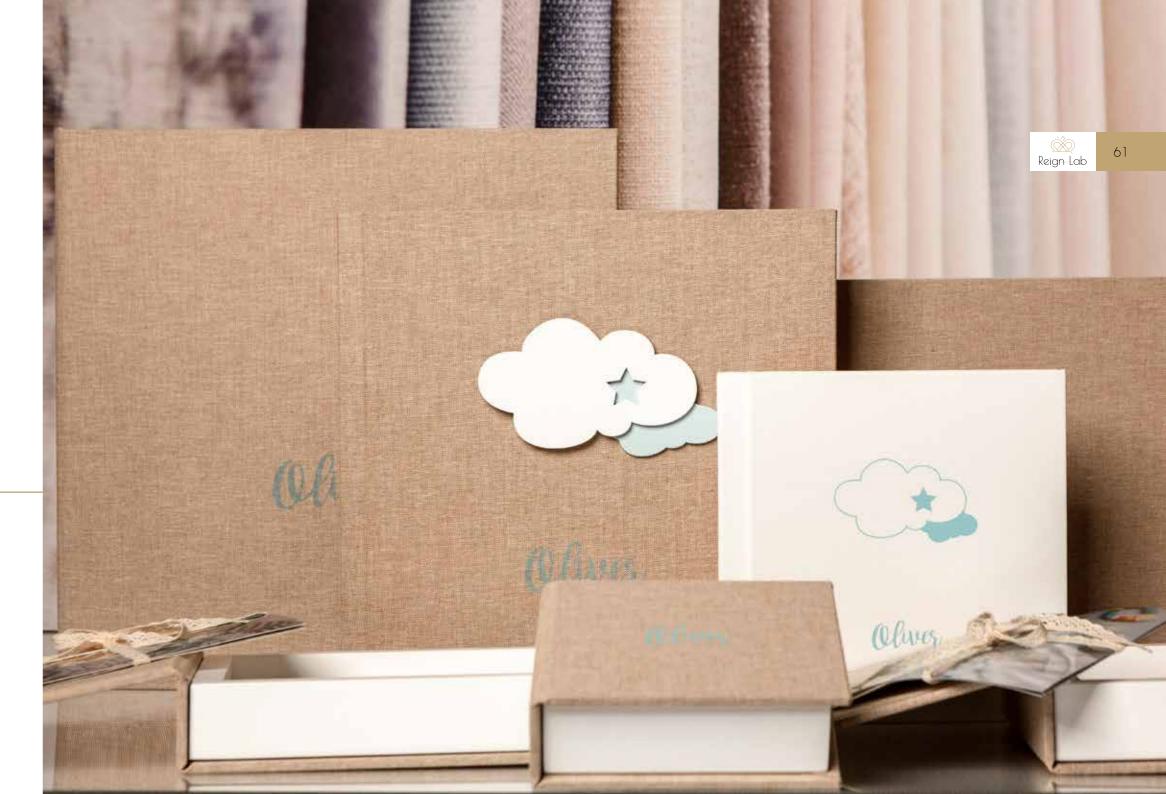

| 25x70      |
| 30x60      |
| 30x80      |
|            |



Standard Packaging











### KS\_3 G

Fabric combination with printed ribbon. Comes in a white unprinted box. Please note that there is optional packaging with printing.

| Cover page |
|------------|
| /Packing   |
| 15x40      |
| 20x40      |
| 20x53      |
| 20x56      |
| 20x60      |
| 25x50      |
| 25x70      |
| 30x60      |
| 30x80      |
|            |



Standard Packaging











### **KS\_4**B

Fabric with wood and print. Comes in a white unprinted box. Please note that there is optional packaging with printing.

| Cover page |
|------------|
| /Packing   |
| 15x40      |
| 20x40      |
| 20x53      |
| 20x56      |
| 20x60      |
| 25x50      |
| 25x70      |
| 30x60      |
| 30x80      |
|            |



Standard Packaging











### KS\_4 G

Fabric with wood and print. Comes in a white unprinted box. Please note that there is optional packaging with printing.

| Cover page |
|------------|
| /Packing   |
| 15x40      |
| 20x40      |
| 20x53      |
| 20x56      |
| 20x60      |
| 25x50      |
| 25x70      |
| 30x60      |
| 30x80      |
|            |



Standard Packaging











### KS\_5

Fabric with print. Comes in an unprinted white or kraft box [depending on the fabric color you choose]. Please note that there is optional packaging with printing.

| Cover page |
|------------|
| /Packing   |
| 15x40      |
| 20x40      |
| 20x53      |
| 20x56      |
| 20x60      |
| 25x50      |
| 25x70      |
| 30x60      |
| 30x80      |
|            |









### KS\_6

Fabric with div