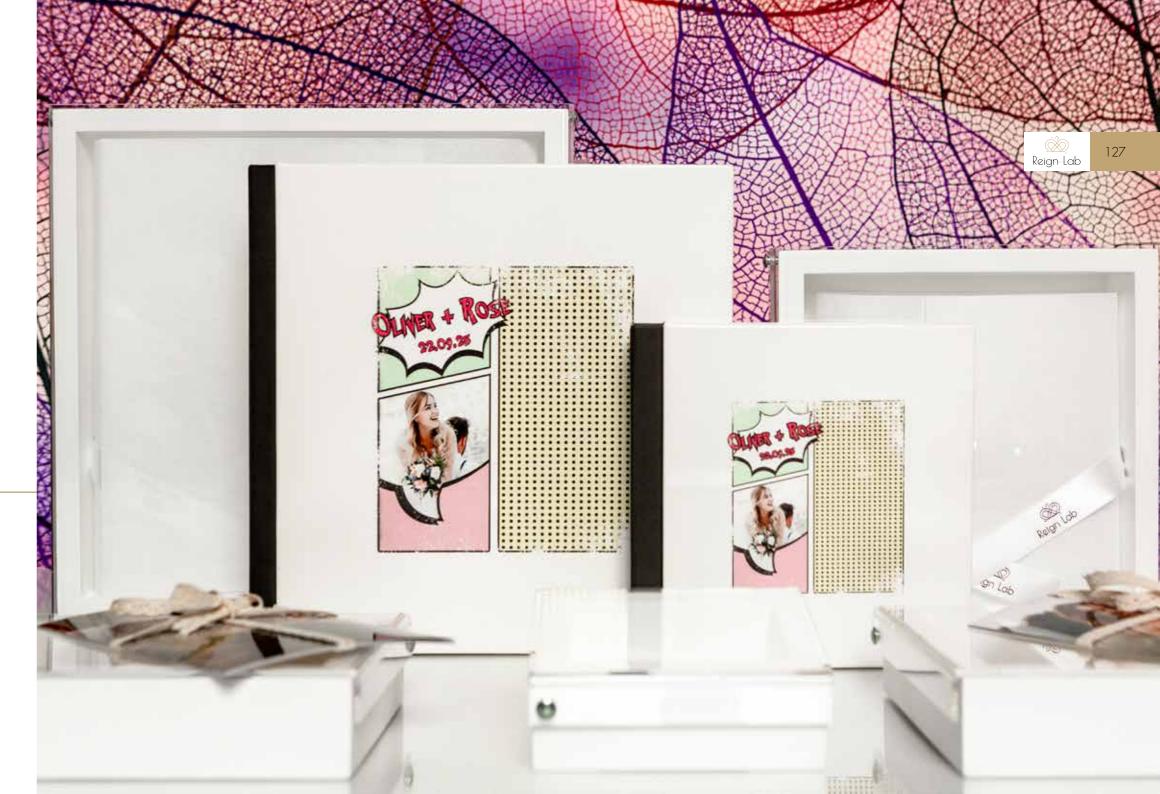

### Leatherette Love collection

### LL\_1

White leatherette with print. Comes in a white box with printed text elements.

| Cover page |
|------------|
| /Packing   |
| 15x40      |
| 20x40      |
| 20x53      |
| 20x56      |
| 20x60      |
| 25x50      |
| 25x70      |
| 30x60      |
| 20~20      |