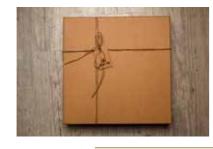

### Standard Packaging

### KS\_1B

Fabric with printed stripe. Comes in a white unprinted box. Please note that there is optional packaging with printing

| Cover page |  |
|------------|--|
| /Packing   |  |
| 15x40      |  |
| 20x40      |  |
| 20x53      |  |
| 20x56      |  |
| 20x60      |  |
| 25x50      |  |
| 25x70      |  |
| 30x60      |  |
| 30x80      |  |
|            |  |