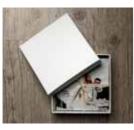

### LL\_1

White leatherette with print. Comes in a white box with printed text elements.

| Cover page |
|------------|
| /Packing   |
| 15x40      |
| 20x40      |
| 20x53      |
| 20x56      |
| 20x60      |
| 25x50      |
| 25x70      |
| 30x60      |
| 20~20      |