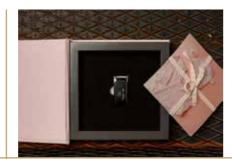

### Leatherette Love collection

### LL\_1

White leatherette with print. Comes in a white box with printed text elements.

| Cover page |
|------------|
| /Packing   |
| 15x40      |
| 20x40      |
| 20x53      |
| 20x56      |
| 20x60      |
| 25x50      |
| 25x70      |
| 30x60      |
| 20~20      |