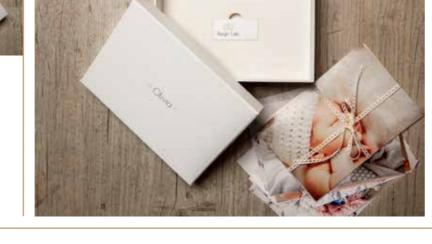

### LL\_1

White leatherette with print. Comes in a white box with printed text elements.

| Cover page |
|------------|
| /Packing   |
| 15x40      |
| 20x40      |
| 20x53      |
| 20x56      |
| 20x60      |
| 25x50      |
| 25x70      |
| 30x60      |
| 20~20      |