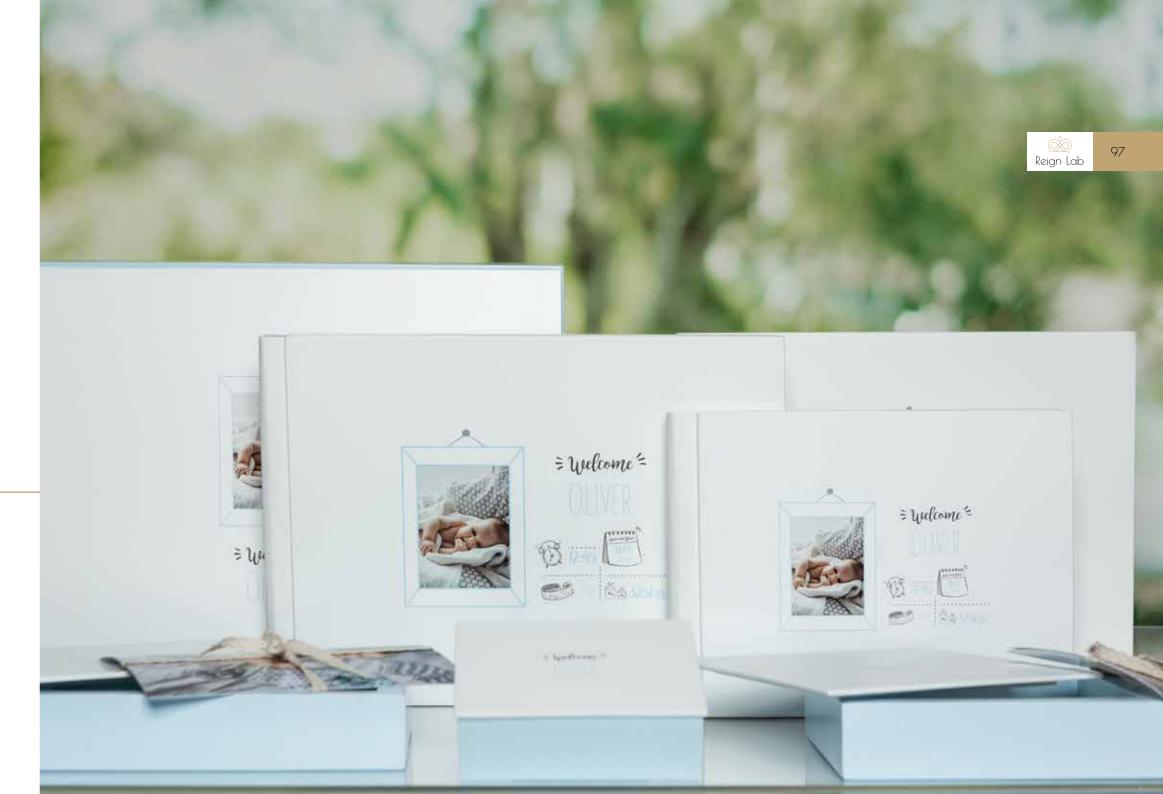

### LL\_1

White leatherette with print. Comes in a white box with printed text elements.

| Cover page |
|------------|
| /Packing   |
| 15x40      |
| 20x40      |
| 20x53      |
| 20x56      |
| 20x60      |
| 25x50      |
| 25x70      |
| 30x60      |
| 20~20      |

collection

White leatherette with print. Comes in a white box with printed text elements.

| Cover page |
|------------|
| /Packing   |
| 15x40      |
| 20x40      |
| 20x53      |
| 20x56      |
| 20x60      |
| 25x50      |
| 25x70      |
| 30x60      |
| 30x80      |