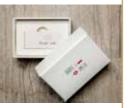

### LL\_1

White leatherette with print. Comes in a white box with printed text elements.

| Cover page |
|------------|
| /Packing   |
| 15x40      |
| 20x40      |
| 20x53      |
| 20x56      |
| 20x60      |
| 25x50      |
| 25x70      |
| 30x60      |
| 20~20      |