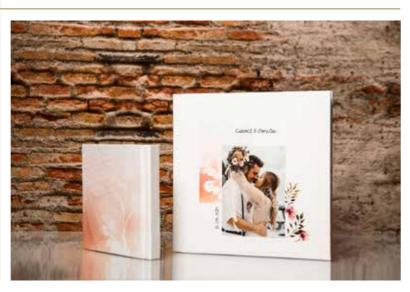

collection

collection

United printed cover page on natural matte canvas with pre-laminated design. Our collection design is suitable for wedding. It comes in a white box with the text elements printed on it

| Cover page |
|------------|
| /Packing   |
| 15x40      |
| 20x40      |
| 20x53      |
| 20x56      |
| 20x60      |
| 25x50      |
| 25x70      |
| 30x60      |
| 30x80      |
|            |

collection