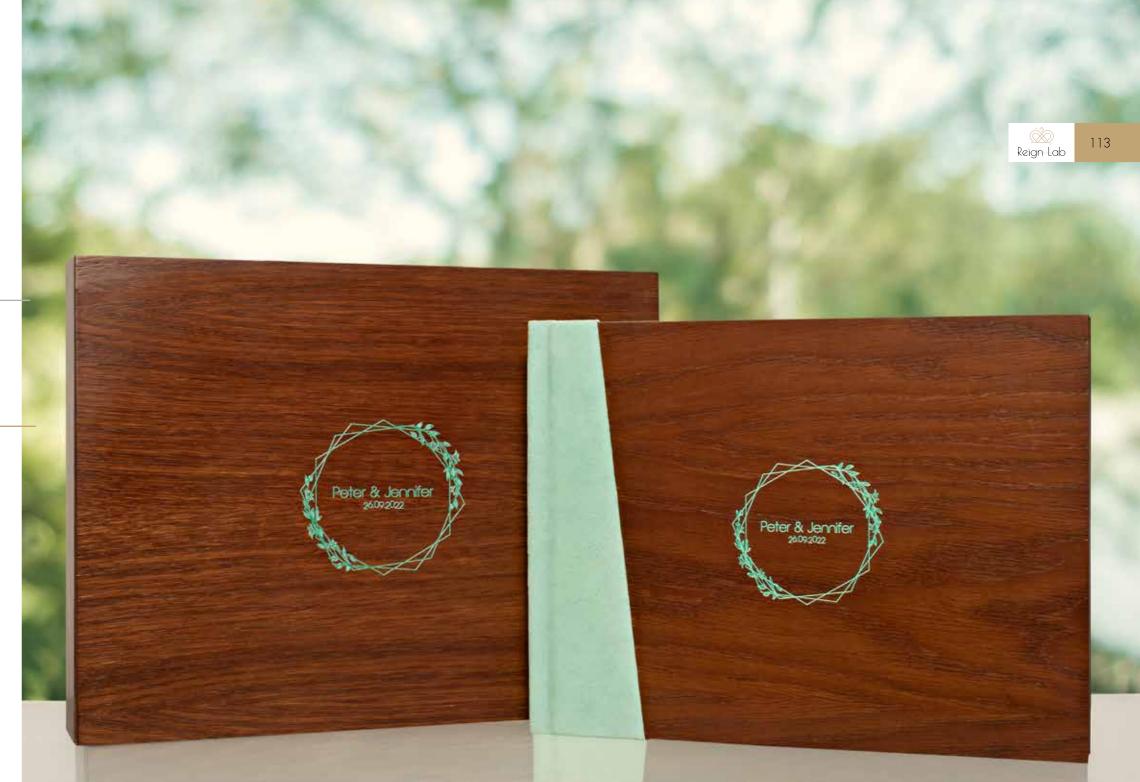

### II. 11

Combination of beige leatherette and denim fabric, with dividing wooden detail. Pre-set design with UV printing included. Comes with kraft box lined with denim fabric and UV printing

Cover page
/Packing
15x40
20x53
20x56
20x60
25x70
30x80