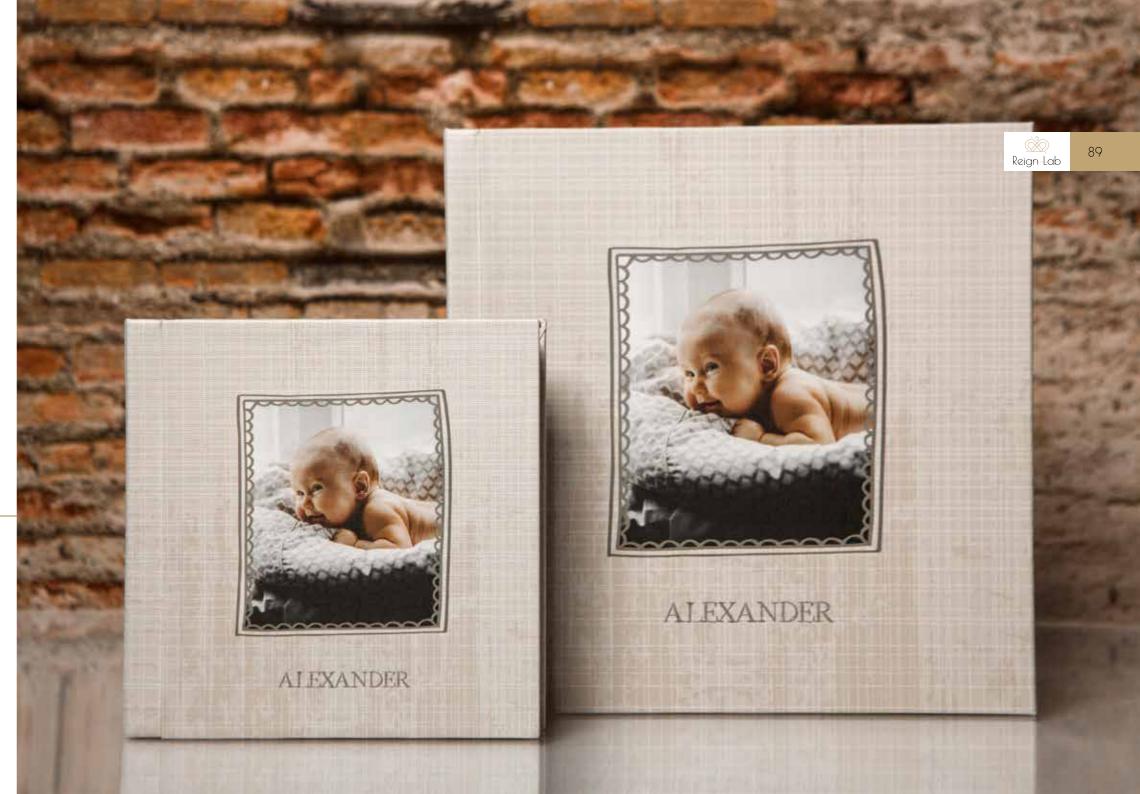

### LL\_1

White leatherette with print. Comes in a white box with printed text elements.

| Cover page |
|------------|
| /Packing   |
| 15x40      |
| 20x40      |
| 20x53      |
| 20x56      |
| 20x60      |
| 25x50      |
| 25x70      |
| 30x60      |
| 20~20      |