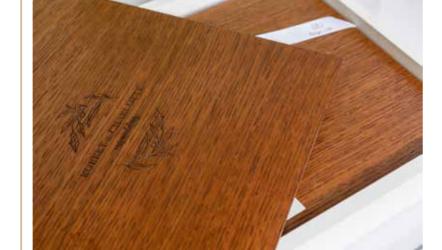

### **FS\_1**

Natural wood with print. Comes in a kraft box. Please note that there is optional wooden packaging with printing.

| Cover page |
|------------|
| /Packing   |
| 15x40      |
| 20x40      |
| 20x53      |
| 20x56      |
| 20x60      |
| 25x50      |
| 25x70      |
| 30x60      |
| 30x80      |
|            |