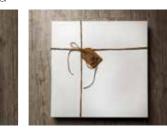

### II. 11

Combination of beige leatherette and denim fabric, with dividing wooden detail. Pre-set design with UV printing included. Comes with kraft box lined with denim fabric and UV printing

Cover page
/Packing
15x40
20x53
20x56
20x60
25x70
30x80