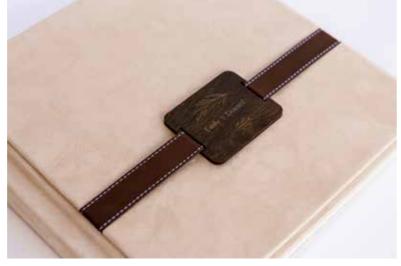

### KS\_6

Fabric with dividing wooden detail. Defined design and name in UV printing. Wooden decorative animal with laser engraving.

Print Details: Name Cover page
/Packing
15x40
20x40
25x70
30x60