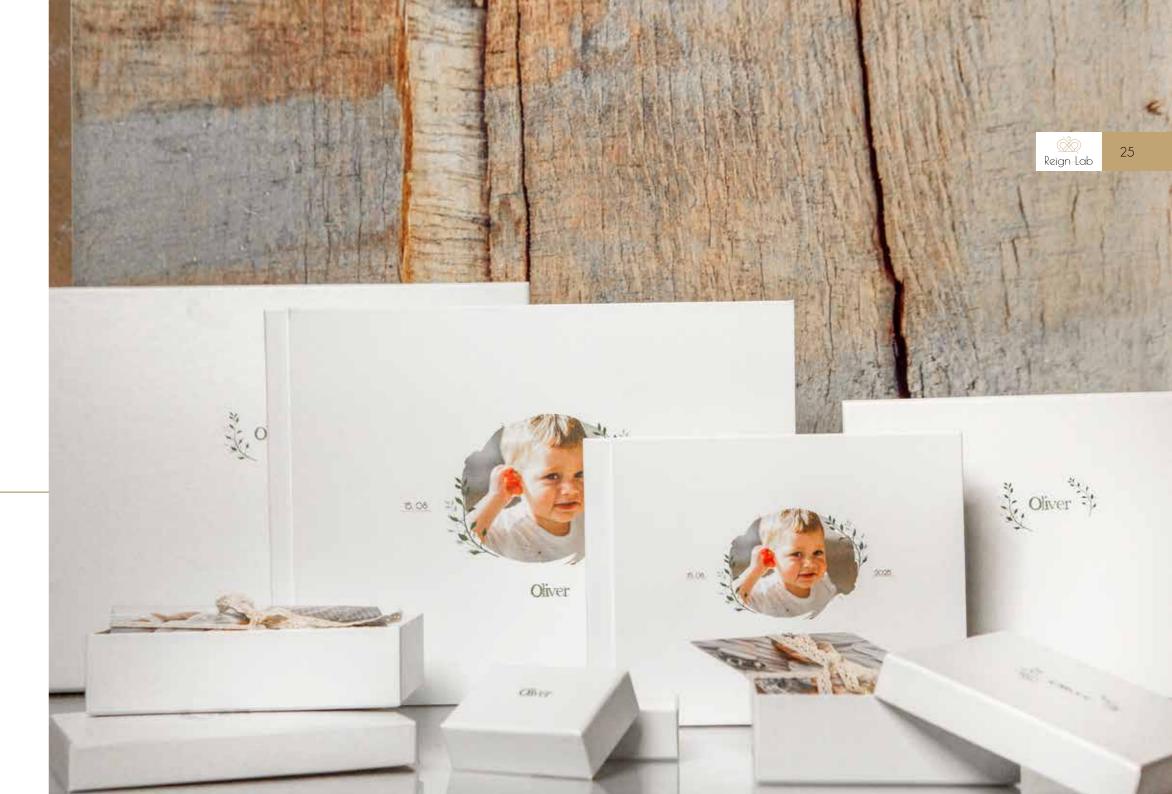

### LL\_1

White leatherette with print. Comes in a white box with printed text elements.

| Cover page |
|------------|
| /Packing   |
| 15x40      |
| 20x40      |
| 20x53      |
| 20x56      |
| 20x60      |
| 25x50      |
| 25x70      |
| 30x60      |
| 20~20      |