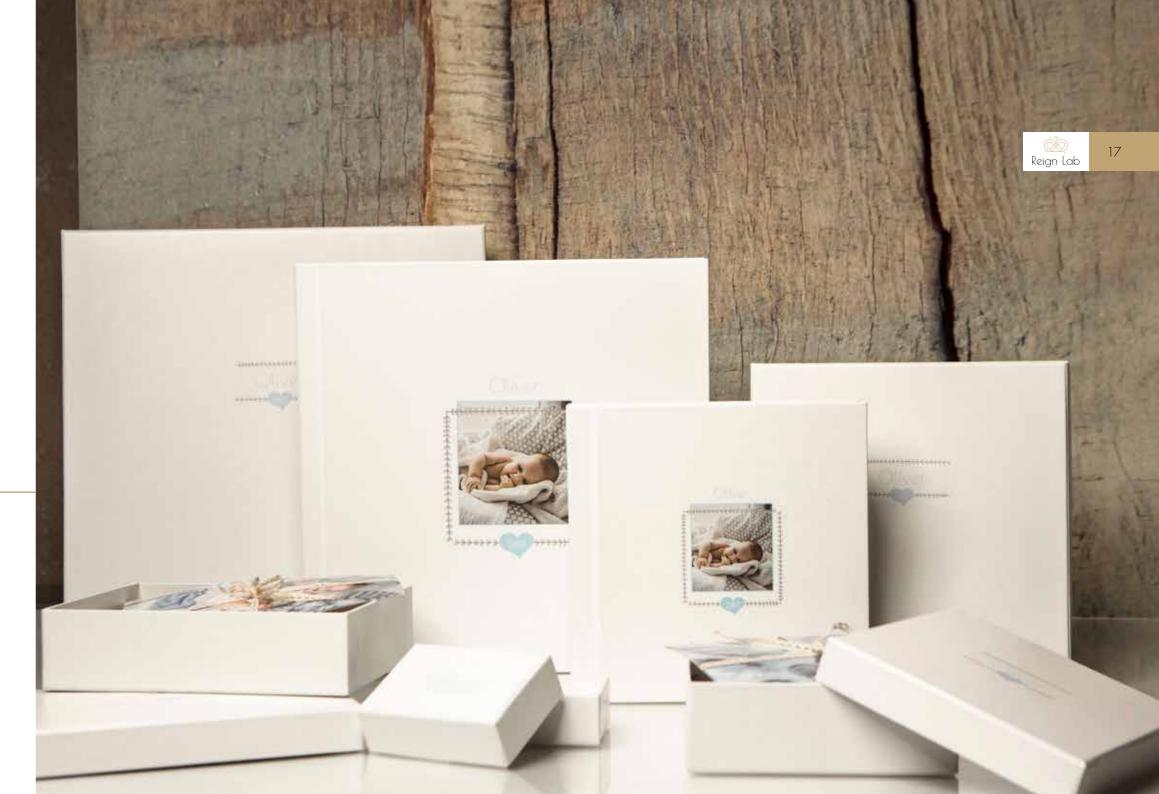

### Leatherette Love collection

### LL\_1

White leatherette with print. Comes in a white box with printed text elements.

| Cover page |
|------------|
| /Packing   |
| 15x40      |
| 20x40      |
| 20x53      |
| 20x56      |
| 20x60      |
| 25x50      |
| 25x70      |
| 30x60      |
| 20~20      |