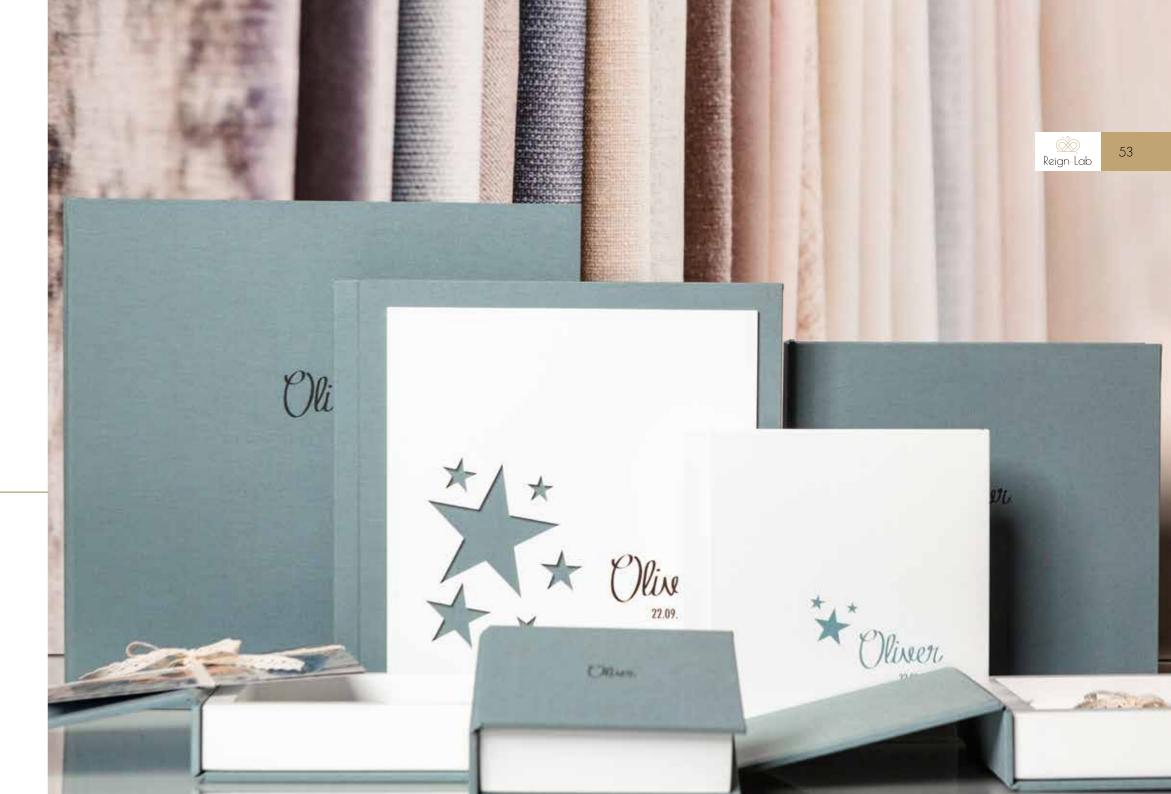

25x70      |  |
| 30x60      |  |
| 30x80      |  |
|            |  |



Standard Packaging











### KS\_1G

Fabric with printed stripe. Comes in a white unprinted box. Please note that there is optional packaging with printing

| Cover page |
|------------|
| /Packing   |
| 15x40      |
| 20x40      |
| 20x53      |
| 20x56      |
| 20x60      |
| 25x50      |
| 25x70      |
| 30x60      |
| 30x80      |
|            |



Standard Packaging











### KS\_2B

Fabric with wooden printed surface. Comes in a white unprinted box. Please note that there is optional packaging with printing.

| Cover page |
|------------|
| /Packing   |
| 15x40      |
| 20x40      |
| 20x53      |
| 20x56      |
| 20x60      |
| 25x50      |
| 25x70      |
| 30x60      |
| 30x80      |
|            |



Standard Packaging











### KS\_2 G

Fabric with wooden printed surface. Comes in a white unprinted box. Please note that there is optional packaging with printing.

| Cover page |
|------------|
| /Packing   |
| 15x40      |
| 20x40      |
| 20x53      |
| 20x56      |
| 20x60      |
| 25x50      |
| 25x70      |
| 30x60      |
| 30x80      |
|            |



### Standard Packaging











### KS\_3B

Fabric combination with printed ribbon. Comes in a white unprinted box. Please note that there is optional packaging with printing

| Cover page |
|------------|
| /Packing   |
| 15x40      |
| 20x40      |
| 20x53      |
| 20x56      |
| 20x60      |
| 25x50      |
| 25x70      |
| 30x60      |
| 30x80      |
|            |



Standard Packaging











### KS\_3 G

Fabric co