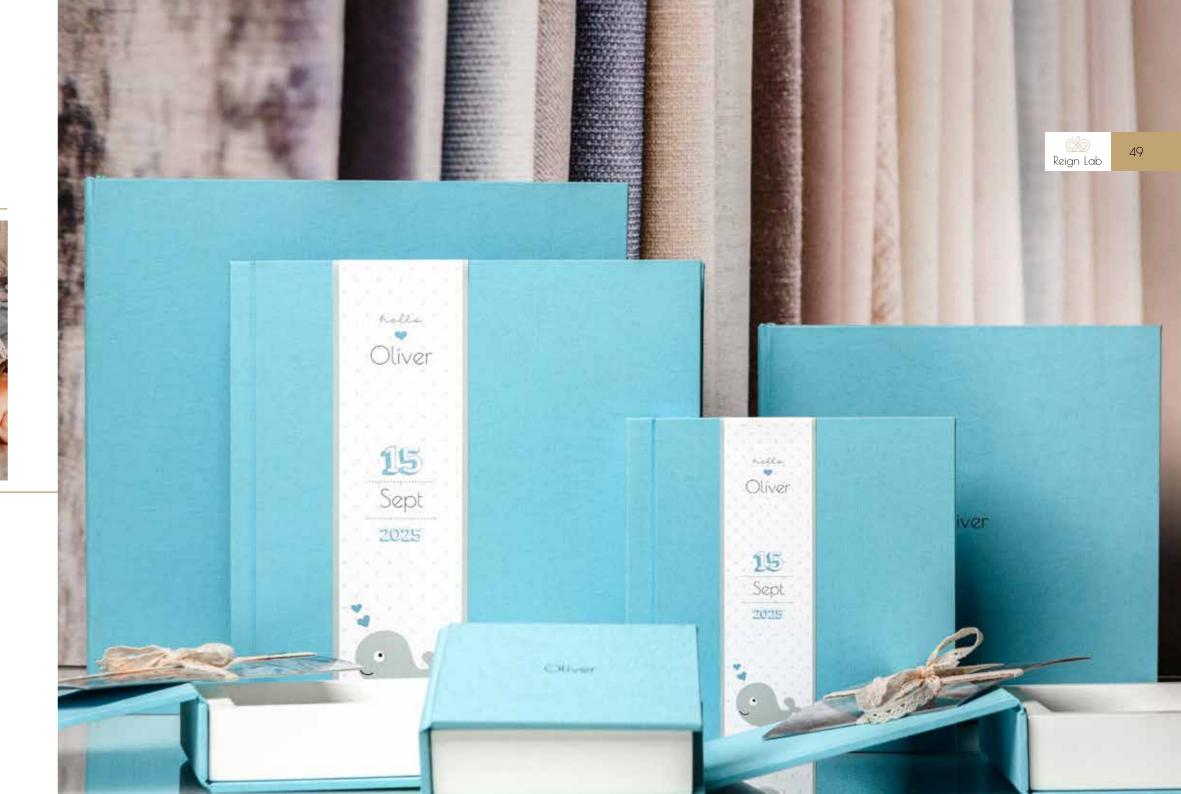

### LL\_1

White leatherette with print. Comes in a white box with printed text elements.

| Cover page |
|------------|
| /Packing   |
| 15x40      |
| 20x40      |
| 20x53      |
| 20x56      |
| 20x60      |
| 25x50      |
| 25x70      |
| 30x60      |
| 20~20      |