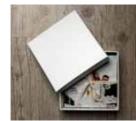

### LL\_1

White leatherette with print. Comes in a white box with printed text elements.

| Cover page |
|------------|
| /Packing   |
| 15x40      |
| 20x40      |
| 20x53      |
| 20x56      |
| 20x60      |
| 25x50      |
| 25x70      |
| 30x60      |
| 20~20      |