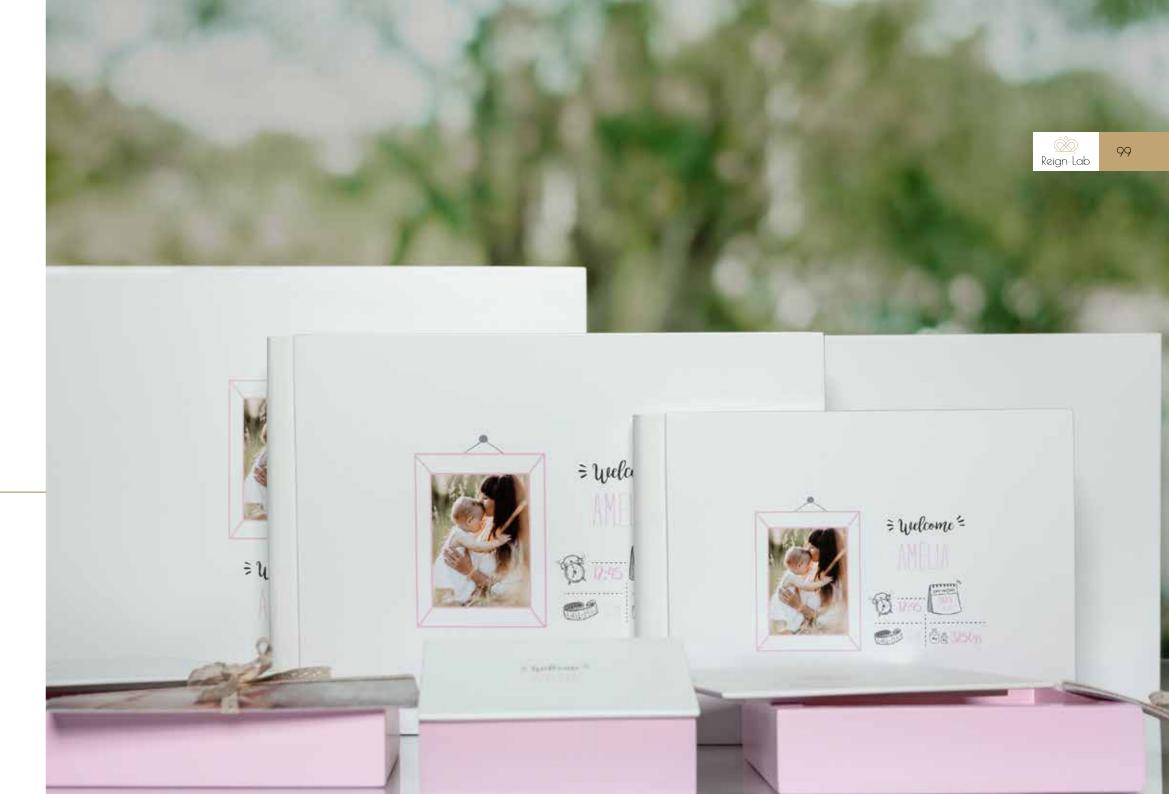

collection

collection

United printed cover page on natural matte canvas with pre-laminated design. Our collection design is suitable for wedding. It comes in a white box with the text elements printed on it

United printed cover page on natural matte canvas with pre-laminated design. Our collection design is suitable for wedding. Comes in white box with the text elements printed.

collection