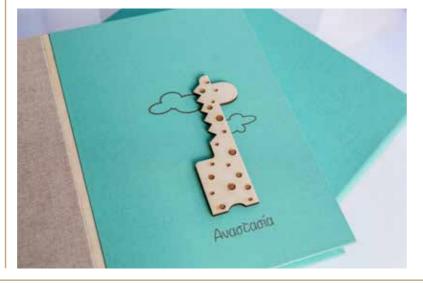

### KS\_6

Fabric with dividing wooden detail. Defined design and name in UV printing. Wooden decorative animal with laser engraving.

Print Details: Name Cover page
/Packing
15x40
20x40
25x70
30x60