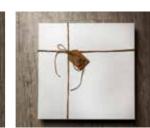

collection

White leatherette with print. Comes in a white box with printed text elements.

| Cover page |
|------------|
| /Packing   |
| 15x40      |
| 20x40      |
| 20x53      |
| 20x56      |
| 20x60      |
| 25x50      |
| 25x70      |
| 30x60      |
| 30x80      |