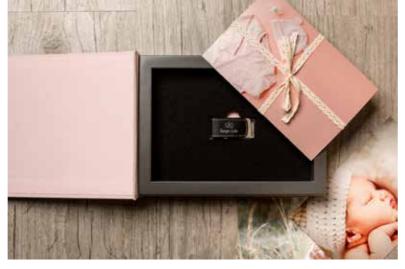

### Leatherette Love collection

### LL\_1

White leatherette with print. Comes in a white box with printed text elements.

| Cover page |
|------------|
| /Packing   |
| 15x40      |
| 20x40      |
| 20x53      |
| 20x56      |
| 20x60      |
| 25x50      |
| 25x70      |
| 30x60      |
| 20~20      |