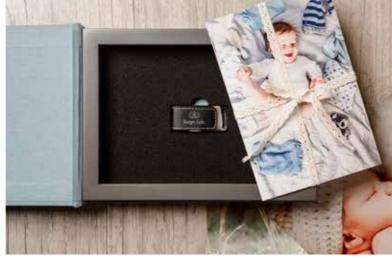

### Leatherette Love collection

### LL\_1

White leatherette with print. Comes in a white box with printed text elements.

| Cover page |
|------------|
| /Packing   |
| 15x40      |
| 20x40      |
| 20x53      |
| 20x56      |
| 20x60      |
| 25x50      |
| 25x70      |
| 30x60      |
| 20~20      |