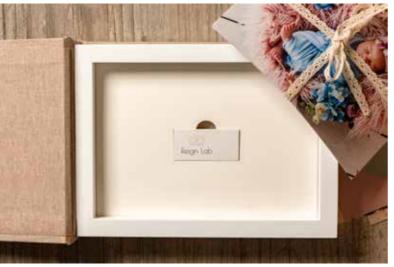

collection

Leatherette with center window. Comes in a white or kraft box [depending on the leatherette color you choose

| Cover page |
|------------|
| /Packing   |
| 20x40      |
| 25x50      |
| 30x60      |

collection

### LL\_10R

Leatherette with center window. Comes in a white or kraft box [depending on the leatherette color you choose.

| Cover page |
|------------|
| /Packing   |
| 15x40      |
| 20x53      |
| 20x56      |
| 20x60      |
| 25x70      |
| 30x80      |
|            |