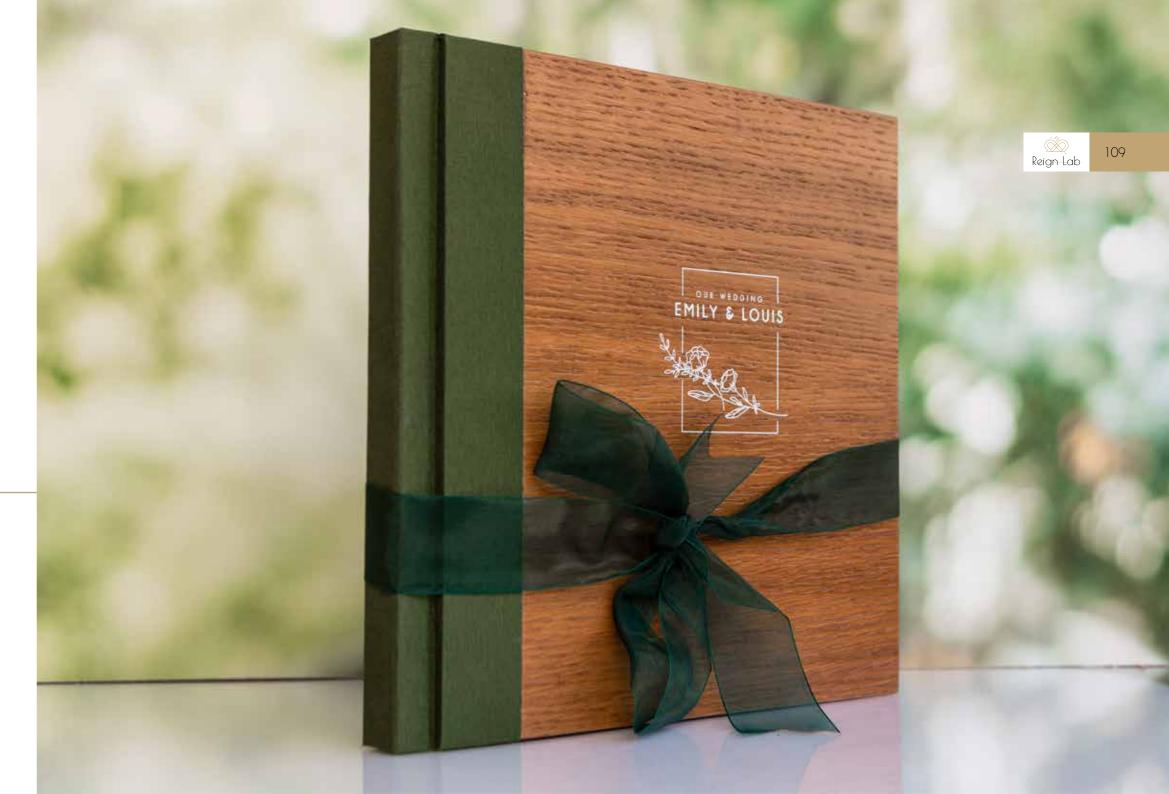

n



Oak wooden cover sheet with laser engraving. Optional wooden packaging with laser engraving is available

| Cover page<br>/Packing |
|------------------------|
| 7 Tacking              |
| 15x40                  |
| 20x40                  |
| 20x53                  |
| 20x56                  |
| 20x60                  |
| 25x70                  |
| 30x60                  |
| 30x80                  |







# Forrest Secret

collection



Combination of wood with fabric and pre-set design with uv printing. Comes with kraft packaging lined with fabric. Optional wooden packaging with UV printing available.

| Cover page |
|------------|
| /Packing   |
| 15x40      |
| 20x40      |
| 20x53      |
| 20x56      |
| 20x60      |
| 25x70      |
| 30x60      |
| 30x80      |
|            |









### **FS\_8**

Combination of white wood with fabric and predetermined design with UV printing. Comes in a white box with UV printing.

Print Details; Names Cover page
/Packing
15x40
20x40
20x53
20x56
20x60
25x70
30x60
30x80



# Forrest Secret





Wooden oak cover combined with chamois back and predefined design with UV printing. Comes with UV printed oak wooden box.











# Acrylic Romance

collection

# Acrylic Romance collection

#### Standard Συσκευασία











#### AR 1

Plexiglass with white leatherette and print. Comes in a white unprinted box. Please note that there is optional wooden packaging with printing.

Print Details: Initials and date

| Cover page |
|------------|
| /Packing   |
| 15x40      |
| 20x40      |
| 20x53      |
| 20x56      |
| 20x60      |
| 25