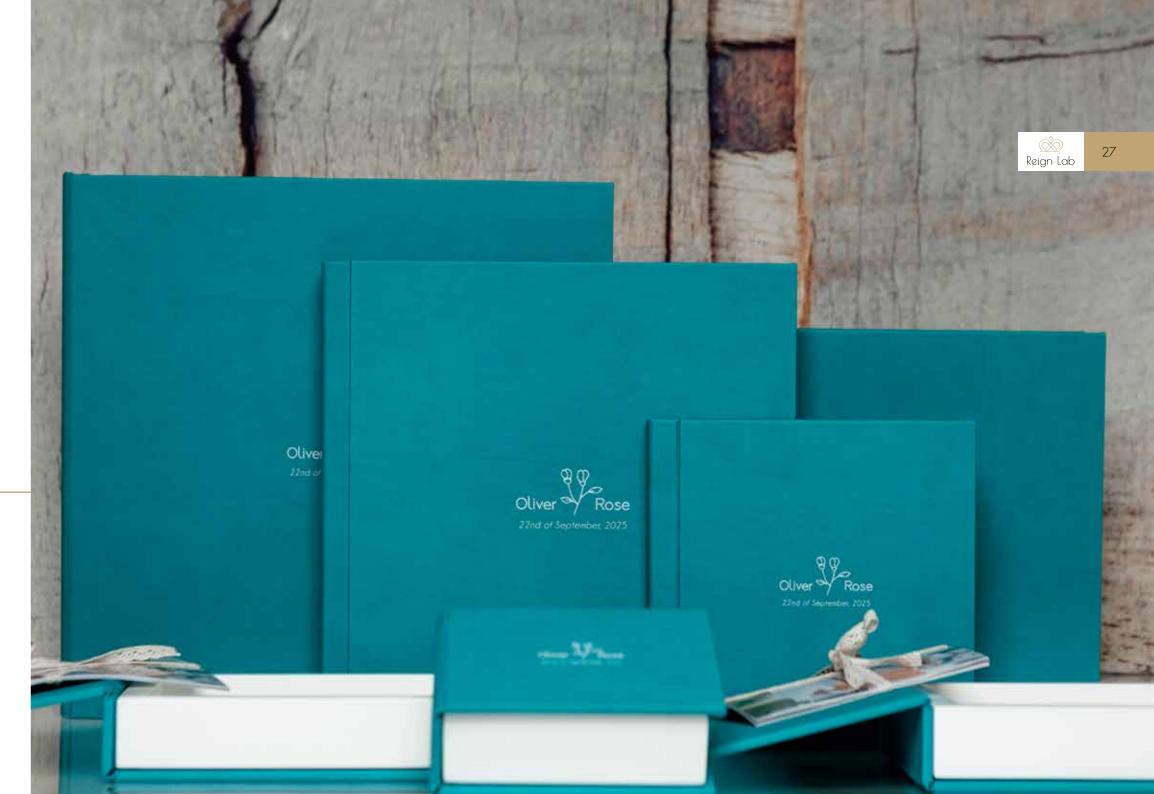

|
| 20x53      |
| 20x56      |
| 20x60      |
| 25x50      |
| 25x70      |
| 30x60      |
| 30x80      |
|            |



collection



LL\_76

White leatherette with print. Comes in a white box with printed text elements.













collection

### LL 8

White leatherette with print. Comes in a white box with printed text elements.







| Cover page |
|------------|
| /Packing   |
| 15x40      |
| 20x40      |
| 20x53      |
| 20x56      |
| 20x60      |
| 25x50      |
| 25x70      |
| 30x60      |
| 30x80      |
|            |



collection









Leatherette with print. Comes in a colored box with printed text elements.

| /Packing |
|----------|
| 15x40    |
| 20x40    |
| 20x53    |
| 20x56    |
| 20x60    |
| 25x50    |
| 25x70    |
| 30x60    |
| 30x80    |
|          |



collection



Leatherette with center window. Comes in a white or kraft box [depending on the leatherette color you choose





| Cover page |
|------------|
| /Packing   |
| 20x40      |
| 25x50      |
| 30x60      |



collection





### LL\_10R

Leatherette with center window. Comes in a white or kraft box [depending on the leatherette color you choose.

| Cover page |
|------------|
| /Packing   |
| 15x40      |
| 20x53      |
| 20x56      |
| 20x60      |
| 25x70      |
| 30x80      |
|            |



### Leatherette Love collection







### II. 11

Combination of beige leatherette and denim fabric, with dividing wooden detail. Pre-set design with UV printing included. Comes with kraft box lined with denim fabric and UV printing

Cover page
/Packing
15x40
20x53
20x56
20x60
25x70