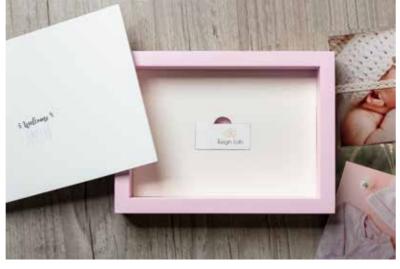

collection

Leatherette with center window. Comes in a white or kraft box [depending on the leatherette color you choose

| Cover page |
|------------|
| /Packing   |
| 20x40      |
| 25x50      |
| 30x60      |

### LL\_10R

Leatherette with center window. Comes in a white or kraft box [depending on the leatherette color you choose.

| Cover page |
|------------|
| /Packing   |
| 15x40      |
| 20x53      |
| 20x56      |
| 20x60      |
| 25x70      |
| 30x80      |
|            |