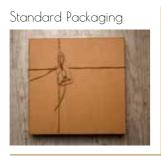

### Standard Packaging

### KS\_1B

Fabric with printed stripe. Comes in a white unprinted box. Please note that there is optional packaging with printing

| Cover page |  |
|------------|--|
| /Packing   |  |
| 15x40      |  |
| 20x40      |  |
| 20x53      |  |
| 20x56      |  |
| 20x60      |  |
| 25x50      |  |
| 25x70      |  |
| 30x60      |  |
| 30x80      |  |
|            |  |