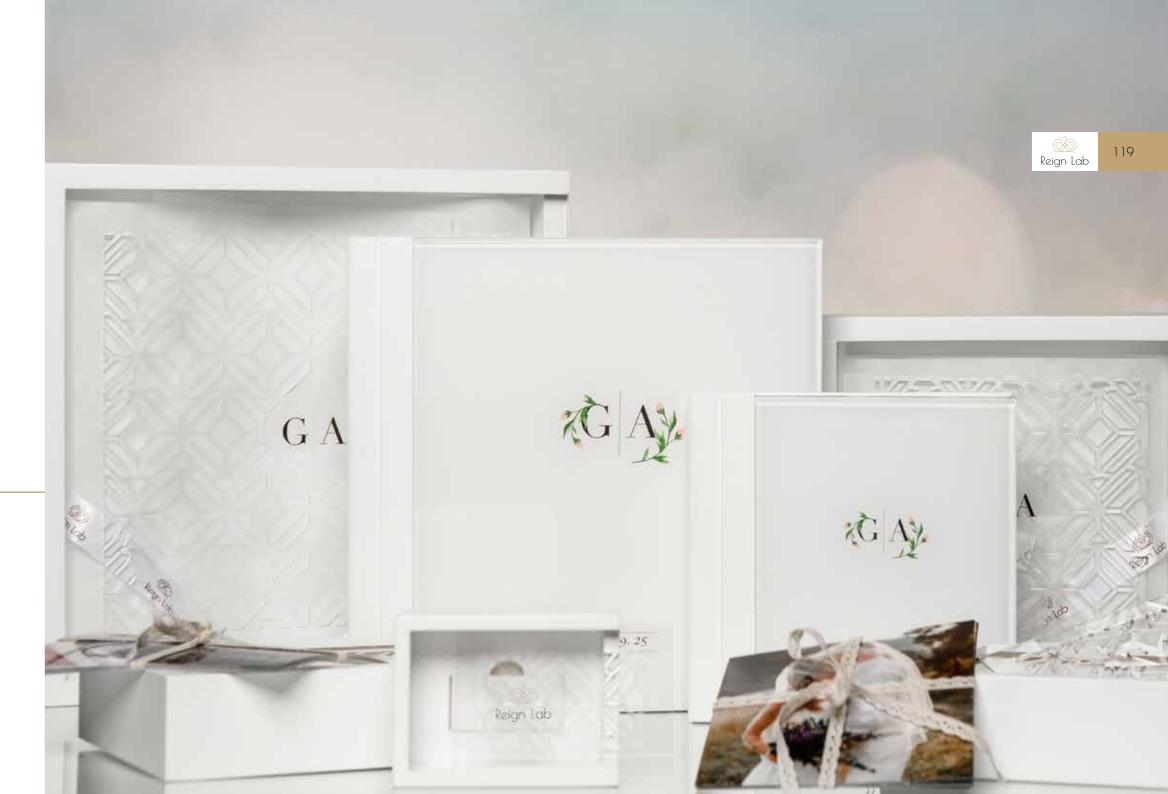

### LL\_1

White leatherette with print. Comes in a white box with printed text elements.

| Cover page |
|------------|
| /Packing   |
| 15x40      |
| 20x40      |
| 20x53      |
| 20x56      |
| 20x60      |
| 25x50      |
| 25x70      |
| 30x60      |
| 20~20      |

collection

White leatherette with print. Comes in a white box with printed text elements.

| Cover page |
|------------|
| /Packing   |
| 15x40      |
| 20x40      |
| 20x53      |
| 20x56      |
| 20x60      |
| 25x50      |
| 25x70      |
| 30x60      |
| 30x80      |