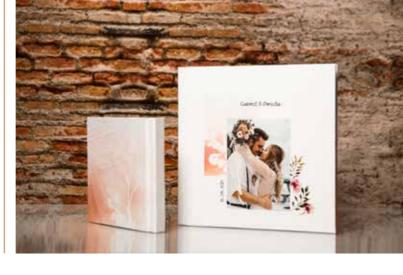

collection

collection

United printed cover page on natural matte canvas with pre-laminated design. Our collection design is suitable for wedding. It comes in a white box with the text elements printed on it

| Cover page |
|------------|
| /Packing   |
| 15x40      |
| 20x40      |
| 20x53      |
| 20x56      |
| 20x60      |
| 25x50      |
| 25x70      |
| 30x60      |
| 30x80      |
|            |

collection