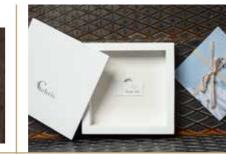

### LL\_1

White leatherette with print. Comes in a white box with printed text elements.

| Cover page |
|------------|
| /Packing   |
| 15x40      |
| 20x40      |
| 20x53      |
| 20x56      |
| 20x60      |
| 25x50      |
| 25x70      |
| 30x60      |
| 20~20      |