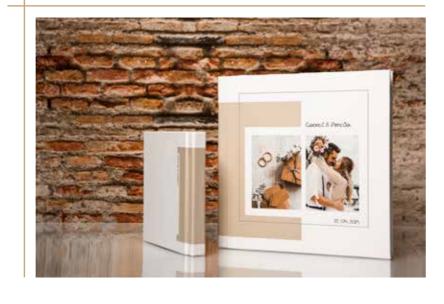

collection

collection

United printed cover page on natural matte canvas with pre-laminated design. Our collection design is suitable for wedding. It comes in a white box with the text elements printed on it

| Cover page |
|------------|
| /Packing   |
| 15x40      |
| 20x40      |
| 20x53      |
| 20x56      |
| 20x60      |
| 25x50      |
| 25x70      |
| 30x60      |
| 30x80      |
|            |

collection