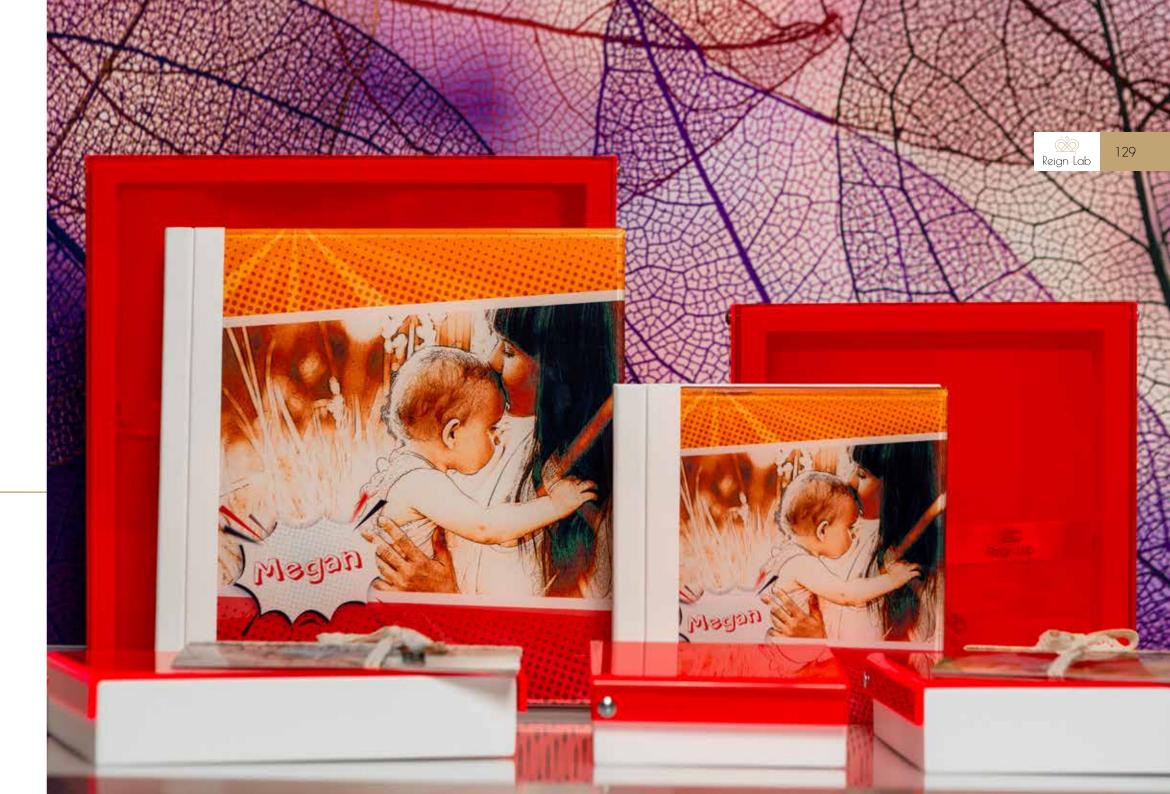

### Leatherette Love collection

### LL\_1

White leatherette with print. Comes in a white box with printed text elements.

| Cover page |
|------------|
| /Packing   |
| 15x40      |
| 20x40      |
| 20x53      |
| 20x56      |
| 20x60      |
| 25x50      |
| 25x70      |
| 30x60      |
| 20~20      |