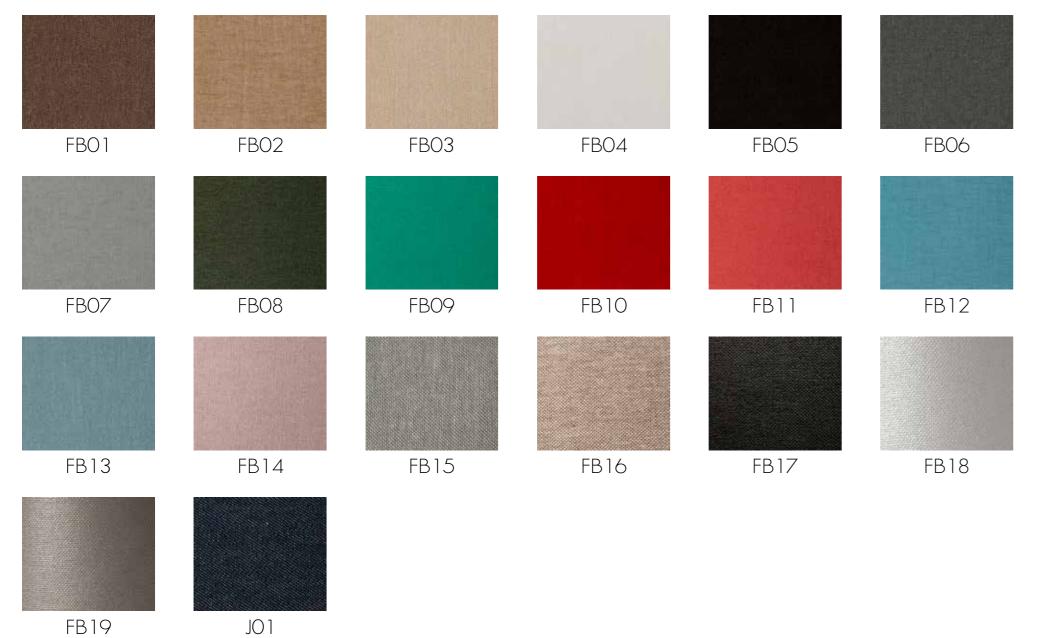

$             |
| 25 x 50          | €                 |
| 25 x 70          | €                 |
| 30 x 40          | €                 |
| 30 x 45          | €                 |
| 30 x 60          | €                 |
| 30 x 70          | €                 |
| 30 x 80          | €                 |







Natural wood with print. Comes in a printed kraft box.





## WB\_2

Fabric with print. Comes in a white printed box







### WB\_3

Fabric with print. Comes in a white printed box

Details; Names







Fabric with print. Comes in a printed kraft box.







WB\_5

Fabric with print. Comes in a white printed box





WB\_6

White leatherette with print. Comes in a white printed box.





WB\_7

Brown leatherette with print. Comes in a printed kraft box.







# Material swatches



# Synthetic Leather



# Synthetic Chamois







- $\,\,$   $\,$  Monastiriou Str. 120, TK.: 54627, Thessaloniki Greece
- +0030 2310 242124 · +0030 2316 007283
- ≥ sales@reign-lab.com
- ⊕ reign-lab.com
- f Reign Lab
- Reign Lab