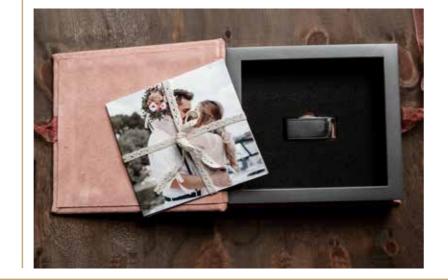

### KS\_10S

Fabric with a window in the center. Comes in an unprinted white or kraft box [depending on the fabric color you choose].

Cover page
/Packing
20x40
25x50
30x60

Fabric with a window in the center. Optionally comes with a UV-printed leather case.