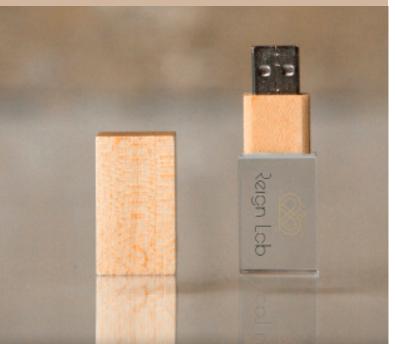

#### DPW3

Warmth and luxury... The dark color in the wood conveys the maturing of the material and the engraving element would go perfectly in combination with a kraft packaging or wooden presentation

#### DPW4

A heart... to keep the most precious moments of your life safe. The dark color on the wood conveys the maturing of the material and the element engraving would go perfectly with this particular kraft packaging.