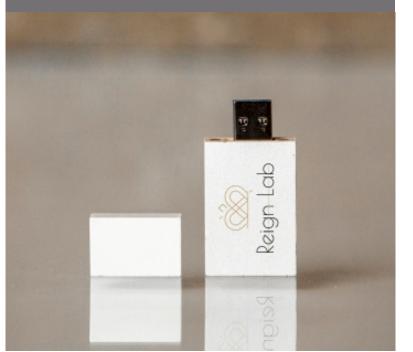

#### DPW1 set

White, the symbol of purity, hope and trust! Strong minimalistic and partly Scandinavian style of presentation, especially when combined with the corresponding packaging