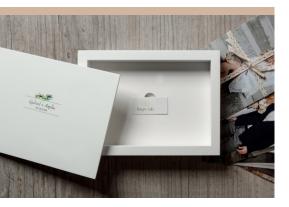

### Box Photo & USB

The boxes are based on creativity, in the variety of materials and harmonious color design. Luxury handmade wooden presentation boxes in dimension 13x19 for photos and usb slot.

- ⊗ Monastiriou Str. Postal Code 54627, Thessaloniki Greece.
- 🖂 sales@reign-lab.com
- reign-lab.com
- 🖌 Reign Lab
- 👩 Reign Lab