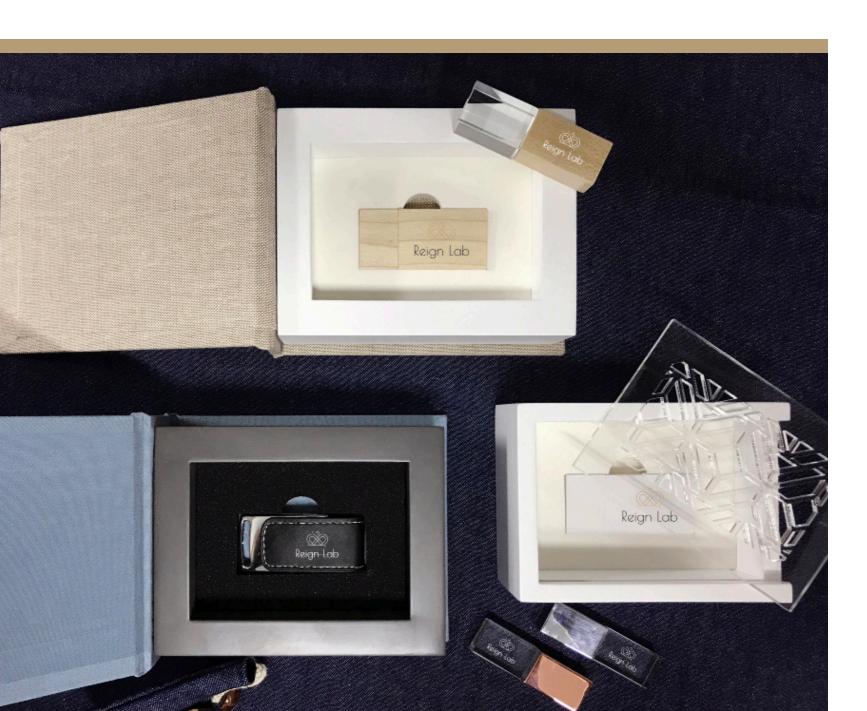

They are available in capacities of 16GB, 32GB and 64GB and the retail price depends on the ordered quantity of 1 - 10 - 25 - 50 - 100 pieces. If you need more pieces, please contact the company. The combination of materials and techniques such as wood, plexiglass and artificial leather with the option of engraving or printing, can enhance the presentation of your work. Optional decorative packaging is available in different designs and materials

# USB Packaging

The type of boxes are divided into kraft boxes, casket boxes, wooden boxes, leather boxes, fabric boxes with plexiglass

Kraft or White box

Plexiglass box with drawer

### Box Photo & USB

The boxes are based on creativity, in the variety of materials and harmonious color design. Luxury handmade wooden presentation boxes in dimension 13x19 for photos and usb slot.

- ⊗ Monastiriou Str. Postal Code 54627, Thessaloniki Greece.
- 🖂 sales@reign-lab.com
- reign-lab.com
- 🖌 Reign Lab
- 👩 Reign Lab