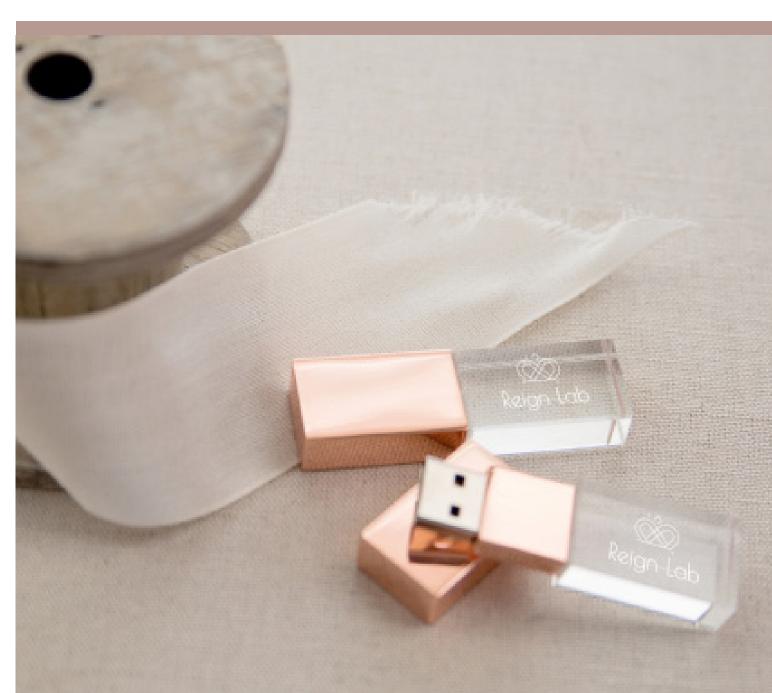

#### DHEART

The combination of silver and pink metal with plexiglass gives an extremely minimalist character to your presentation with strong notes of luxury and simplicity. It is recommended to print on either plexiglass or metal.