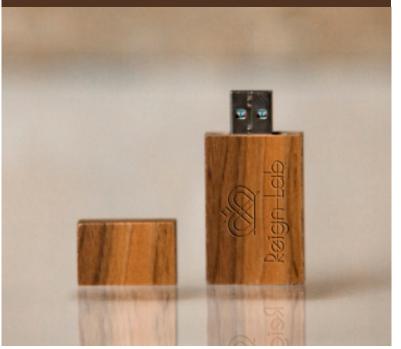

#### DPW3

Warmth and luxury... The dark color in the wood conveys the maturing of the material and the engraving element would go perfectly in combination with a kraft packaging or wooden presentation