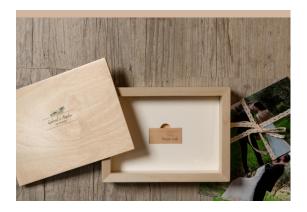

### Box Photo & USB

The boxes are based on creativity, in the variety of materials and harmonious color design. Luxury handmade wooden presentation boxes in dimension 13x19 for photos and usb slot.

- ⊗ Monastiriou Str. Postal Code 54627, Thessaloniki Greece.
- 🖂 sales@reign-lab.com
- reign-lab.com
- 🖌 Reign Lab
- 👩 Reign Lab