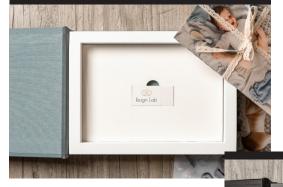

### Box Photo & USB

The boxes are based on creativity, in the variety of materials and harmonious color design. Luxury handmade wooden presentation boxes in dimension 13x19 for photos and usb slot.

- ⊗ Monastiriou Str. Postal Code 54627, Thessaloniki Greece.
- 🖂 sales@reign-lab.com
- reign-lab.com
- 🖌 Reign Lab
- 👩 Reign Lab