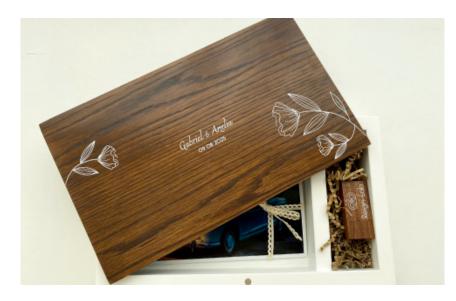

### Box Photo & USB

The boxes are based on creativity, in the variety of materials and harmonious color design. Luxury handmade wooden presentation boxes in dimension 13x19 for photos and usb slot.

- ⊗ Monastiriou Str. Postal Code 54627, Thessaloniki Greece.
- 🖂 sales@reign-lab.com
- reign-lab.com
- 🖌 Reign Lab
- 👩 Reign Lab