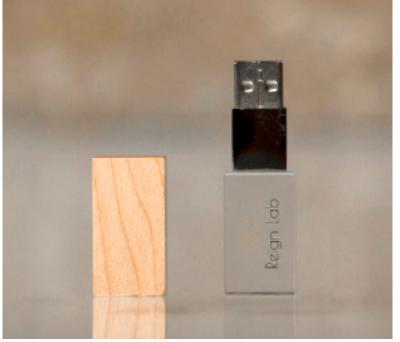

#### DPA2 slim

Simple, elegant and smoothy style after the "marriage" of two very contrasting materials: natural wood and industrial plexiglass. Available in two shades: natural and dark brown. Printing on plexiglass or engraving on wood is