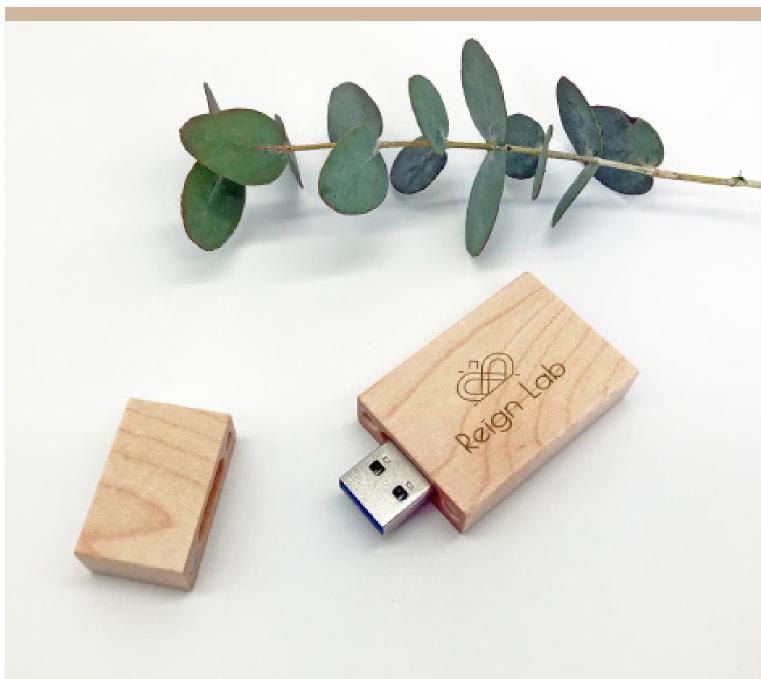

#### DPW2

A sense of natural and simple design that, in combination with the corresponding packaging, gives a romantic and warm style to the presentation of your work