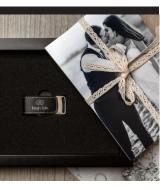

### Box Photo & USB

The boxes are based on creativity, in the variety of materials and harmonious color design. Luxury handmade wooden presentation boxes in dimension 13x19 for photos and usb slot.

- ⊗ Monastiriou Str. Postal Code 54627, Thessaloniki Greece.
- 🖂 sales@reign-lab.com
- reign-lab.com
- 🖌 Reign Lab
- 👩 Reign Lab