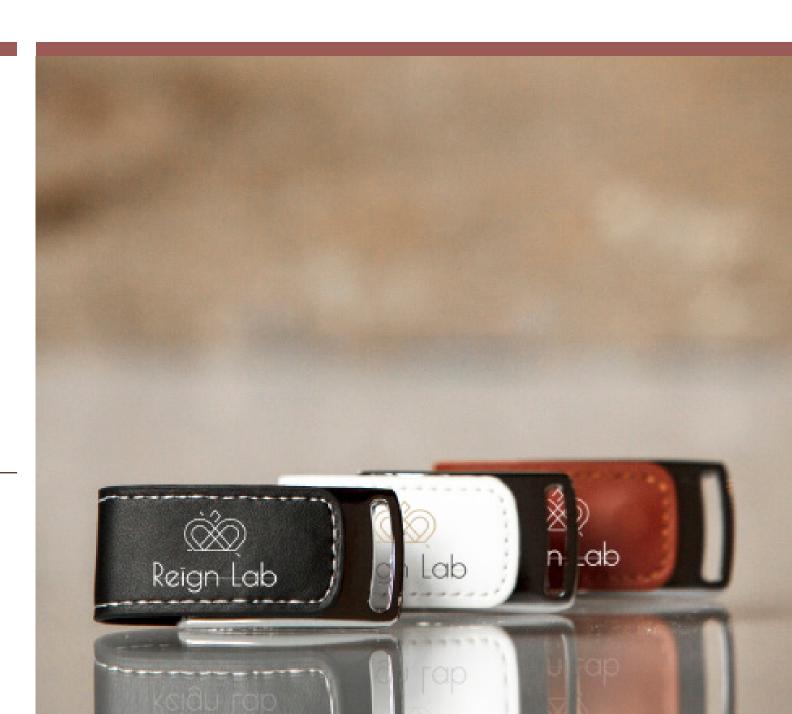

### USB Leatherette

Classic and timeless! Available in three shades white, black and brown. It is recommended to print an element on a case with the corresponding leatherette color for a comprehensive presentation of your project.