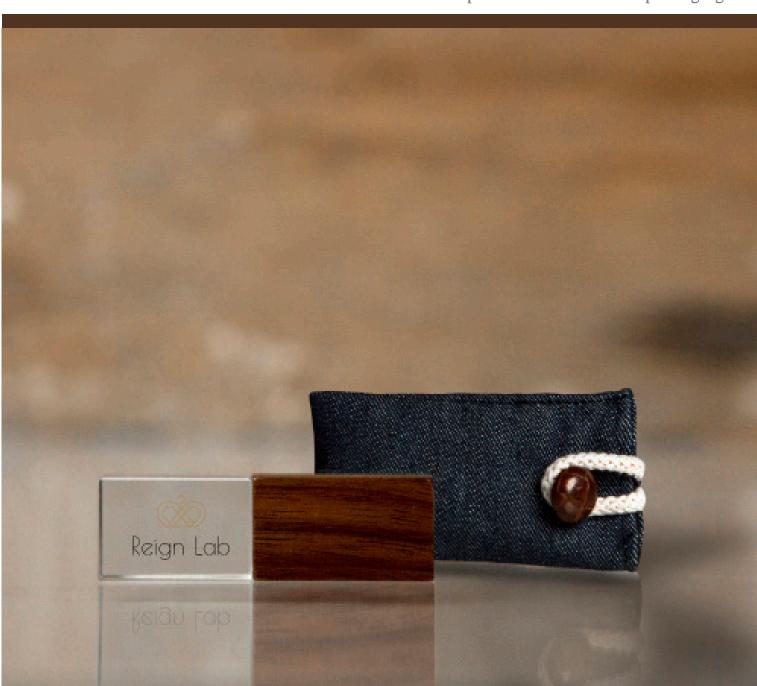

.



#### DHEART



The combination of silver and pink metal with plexiglass gives an extremely minimalist character to your presentation with strong notes of luxury and simplicity. It is recommended to print on either plexiglass or metal.



### DPA1 slim





#### DPA2 slim



Simple, elegant and smoothy style after the "marriage" of two very contrasting materials: natural wood and industrial plexiglass. Available in two shades: natural and dark brown. Printing on plexiglass or engraving on wood is



### DPA3 slim





#### DPA4 slim



XL sizes!! Impressiveness and luxury combined with the mix of plexiglass and wood but in a larger size. Available in two shades: natural and dark brown. Printing on plexiglass or engraving on wood is recommended.



#### DPA3 thick





#### DPA4 thick





### USB Leatherette

Classic and timeless! Available in three shades white, black and brown. It is recommended to print an element on a case with the corresponding leatherette color for a comprehensive presentation of your project.



#### DPL1



### USB Customized

Alternative and unique... For photography and camera lovers. Made of durable material that offers tremendous durability and protection over time. Pair it with matching packaging to stand out.



#### DCAMERA



#### \*The price does not include packaging

# USB Packaging

The type of boxes are divided into kraft boxes, casket boxes, wooden boxes, leather boxes, fabric boxes with plexiglass

Kraft or White box









Plexiglass box with drawer



#### Lacquered box

#### Wooden frame with fabric or leatherette



### Box