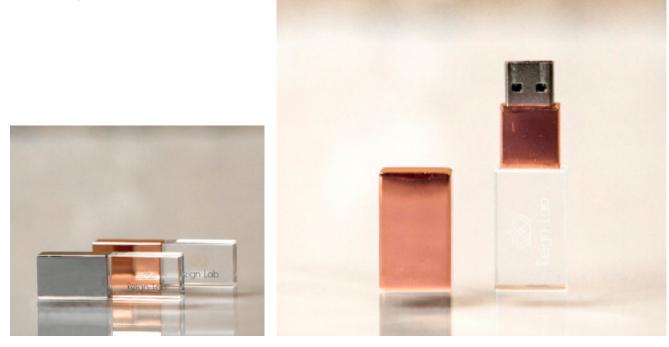

#### DHEART

The combination of silver and pink metal with plexiglass gives an extremely minimalist character to your presentation with strong notes of luxury and simplicity. It is recommended to print on either plexiglass or metal.