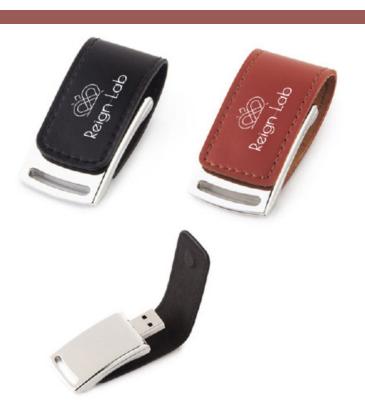

### USB Leatherette

Classic and timeless! Available in three shades white, black and brown. It is recommended to print an element on a case with the corresponding leatherette color for a comprehensive presentation of your project.

#### DPL1