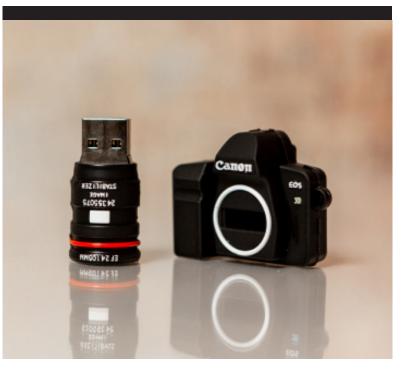

### USB Customized

Alternative and unique... For photography and camera lovers. Made of durable material that offers tremendous durability and protection over time. Pair it with matching packaging to stand out.

#### DCAMERA