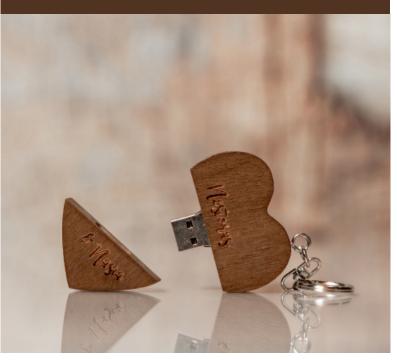

#### DPW4

A heart... to keep the most precious moments of your life safe. The dark color on the wood conveys the maturing of the material and the element engraving would go perfectly with this particular kraft packaging.