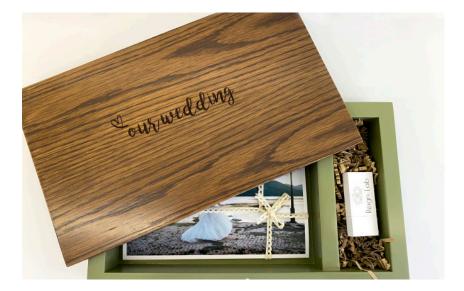

### Box Photo & USB

The boxes are based on creativity, in the variety of materials and harmonious color design. Luxury handmade wooden presentation boxes in dimension 13x19 for photos and usb slot.

- ⊗ Monastiriou Str. Postal Code 54627, Thessaloniki Greece.
- 🖂 sales@reign-lab.com
- reign-lab.com
- 🖌 Reign Lab
- 👩 Reign Lab