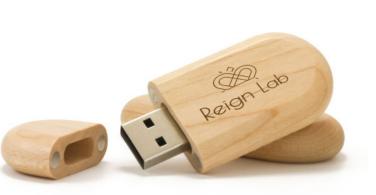

#### DPW2

A sense of natural and simple design that, in combination with the corresponding packaging, gives a romantic and warm style to the presentation of your work