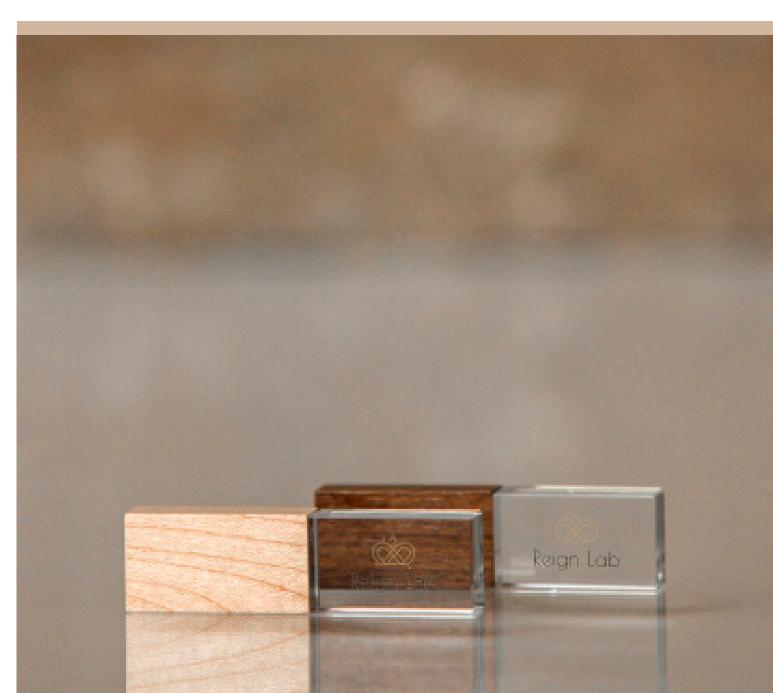

#### DPW3

Warmth and luxury... The dark color in the wood conveys the maturing of the material and the engraving element would go perfectly in combination with a kraft packaging or wooden presentation

#### DPW4

A heart... to keep the most precious moments of your life safe. The dark color on the wood conveys the maturing of the material and the element engraving would go perfectly with this particular kraft packaging.