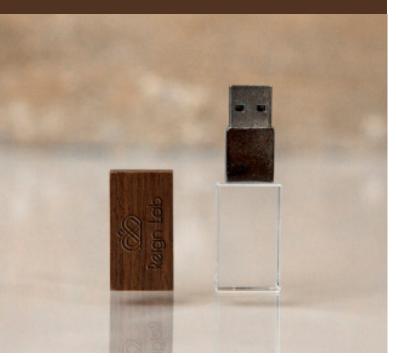

#### DPA2 slim

Simple, elegant and smoothy style after the "marriage" of two very contrasting materials: natural wood and industrial plexiglass. Available in two shades: natural and dark brown. Printing on plexiglass or engraving on wood is