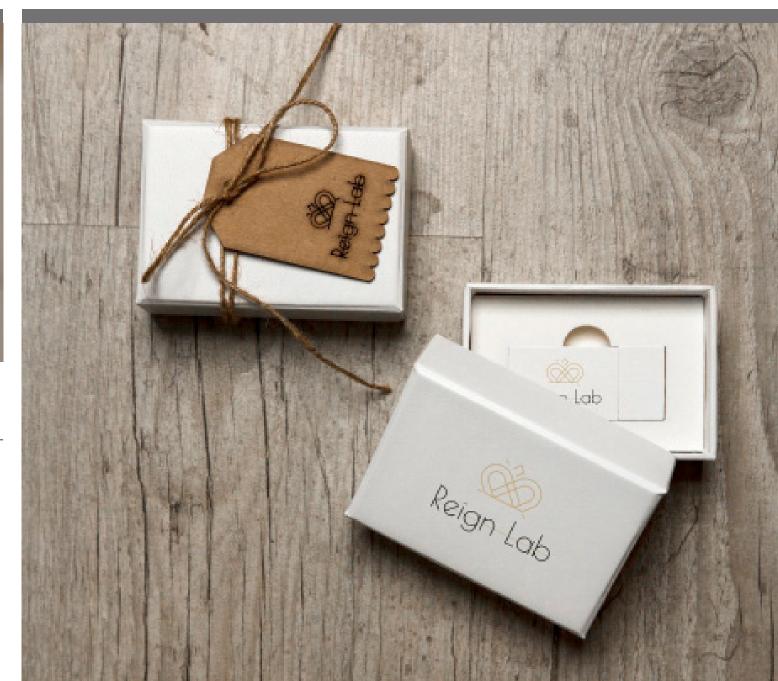

# USB Packaging

The type of boxes are divided into kraft boxes, casket boxes, wooden boxes, leather boxes, fabric boxes with plexiglass

Kraft or White box

Plexiglass box with drawer