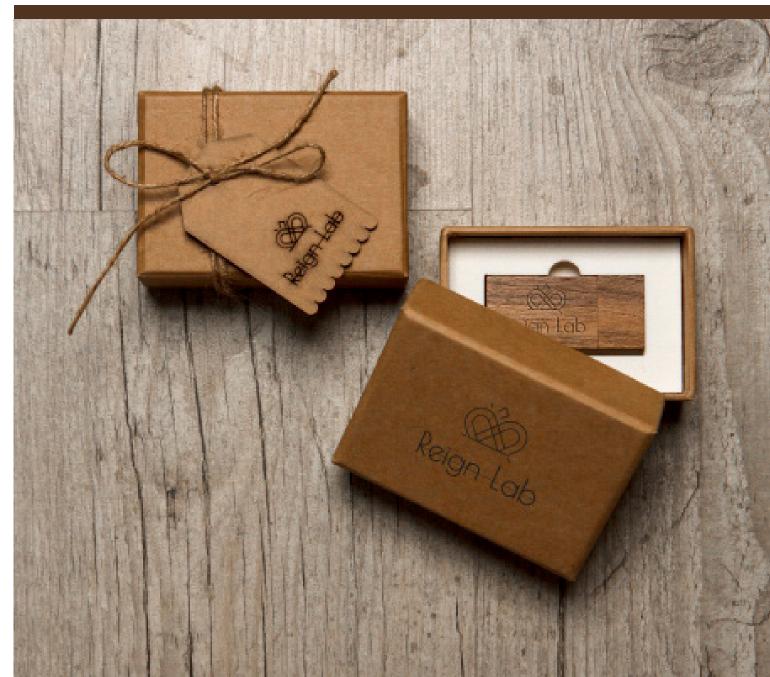

They are available in capacities of 16GB, 32GB and 64GB and the retail price depends on the ordered quantity of 1 - 10 - 25 - 50 - 100 pieces. If you need more pieces, please contact the company. The combination of materials and techniques such as wood, plexiglass and artificial leather with the option of engraving or printing, can enhance the presentation of your work. Optional decorative packaging is available in different designs and materials

An economical solution offered by the company, is the USB flash drive with the appropriate packaging. Available in natural shade. Offered with engraving or printing.