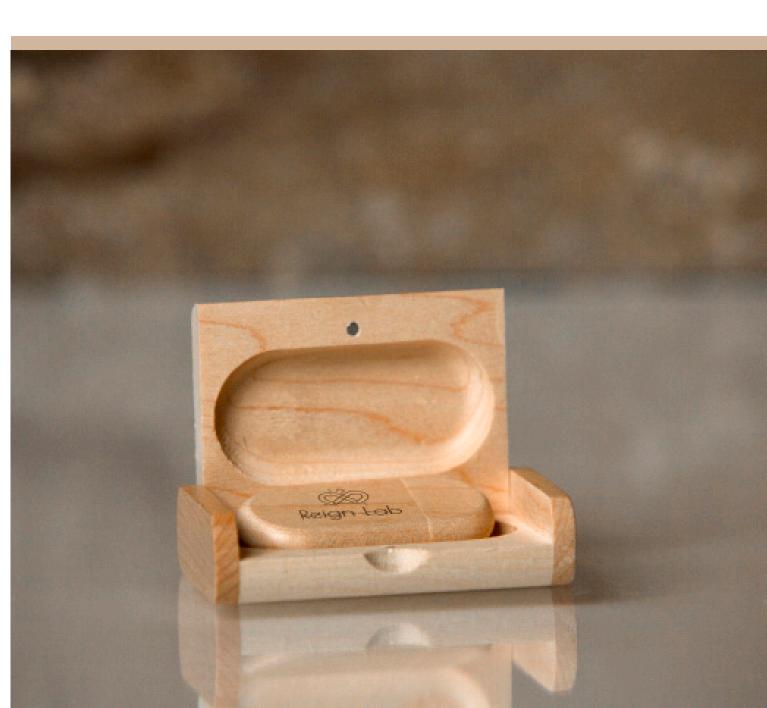

An economical solution offered by the company, is the USB flash drive with the appropriate packaging. Available in natural shade. Offered with engraving or printing.