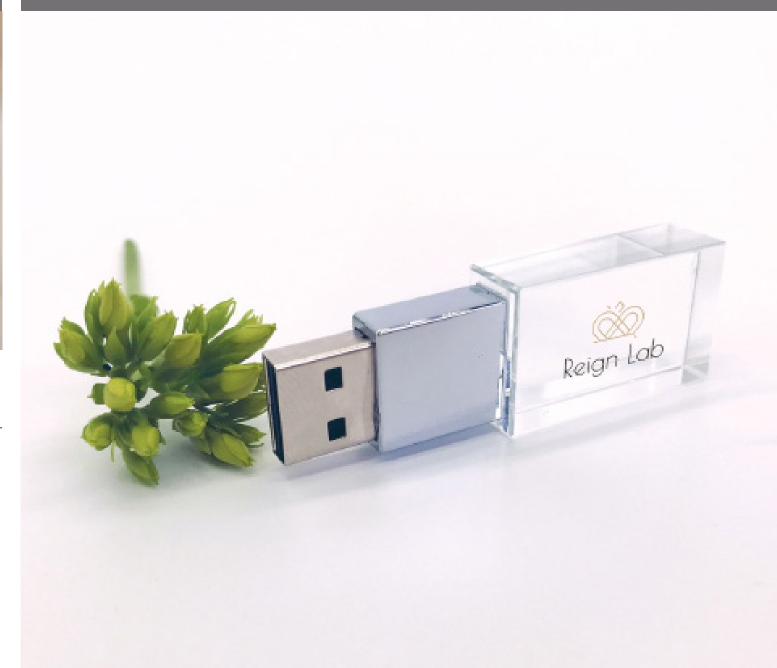

#### DHEART

The combination of silver and pink metal with plexiglass gives an extremely minimalist character to your presentation with strong notes of luxury and simplicity. It is recommended to print on either plexiglass or metal.