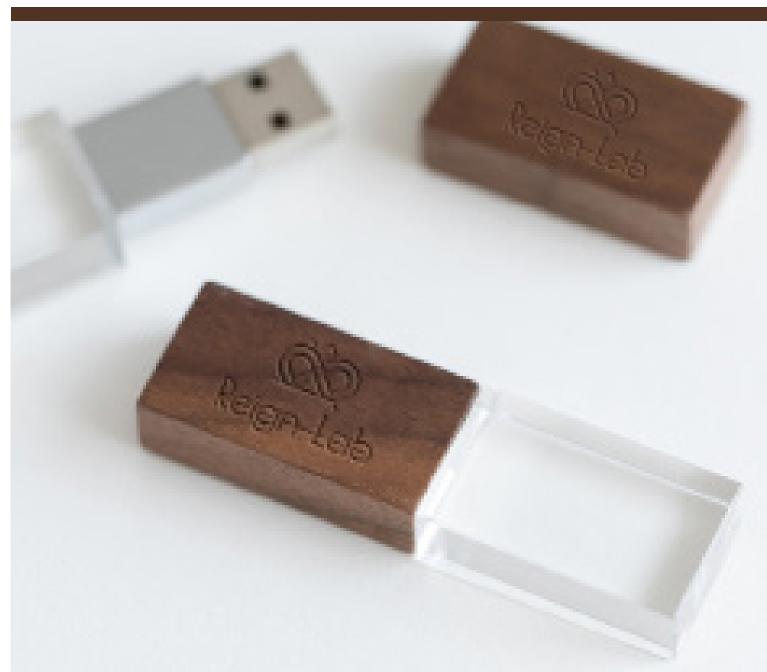

#### DPA2 slim

Simple, elegant and smoothy style after the "marriage" of two very contrasting materials: natural wood and industrial plexiglass. Available in two shades: natural and dark brown. Printing on plexiglass or engraving on wood is