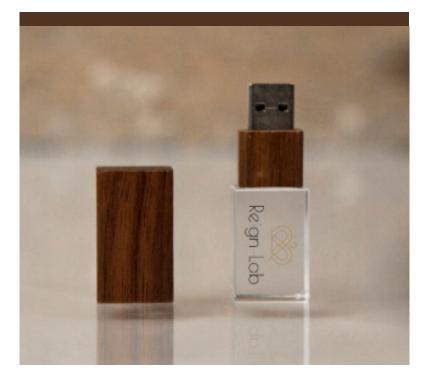

#### DPA2 slim

Simple, elegant and smoothy style after the "marriage" of two very contrasting materials: natural wood and industrial plexiglass. Available in two shades: natural and dark brown. Printing on plexiglass or engraving on wood is

#### DPA4 slim

XL sizes!! Impressiveness and luxury combined with the mix of plexiglass and wood but in a larger size. Available in two shades: natural and dark brown. Printing on plexiglass or engraving on wood is recommended.