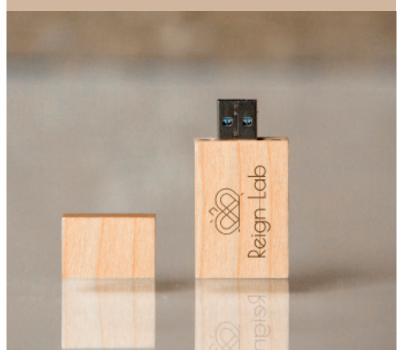

#### DPW1 set

White, the symbol of purity, hope and trust! Strong minimalistic and partly Scandinavian style of presentation, especially when combined with the corresponding packaging