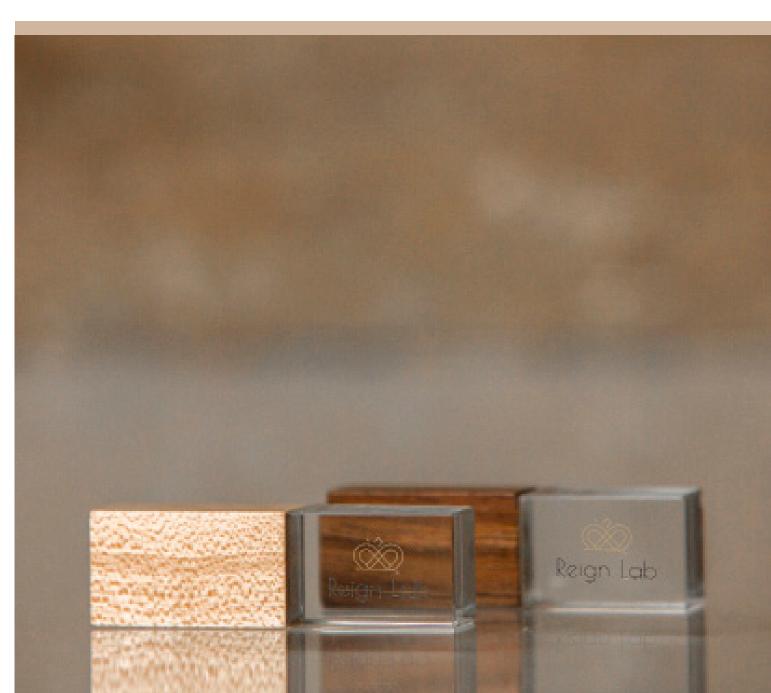

#### DPW3

Warmth and luxury... The dark color in the wood conveys the maturing of the material and the engraving element would go perfectly in combination with a kraft packaging or wooden presentation

#### DPW4

A heart... to keep the most precious moments of your life safe. The dark color on the wood conveys the maturing of the material and the element engraving would go perfectly with this particular kraft packaging.