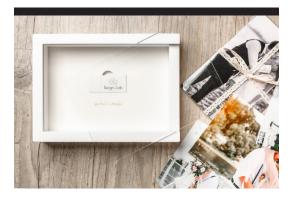

### Box Photo & USB

The boxes are based on creativity, in the variety of materials and harmonious color design. Luxury handmade wooden presentation boxes in dimension 13x19 for photos and usb slot.

- ⊗ Monastiriou Str. Postal Code 54627, Thessaloniki Greece.
- 🖂 sales@reign-lab.com
- reign-lab.com
- 🖌 Reign Lab
- 👩 Reign Lab