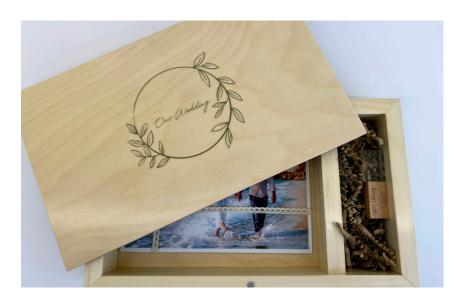

### Box Photo & USB

The boxes are based on creativity, in the variety of materials and harmonious color design. Luxury handmade wooden presentation boxes in dimension 13x19 for photos and usb slot.

- ⊗ Monastiriou Str. Postal Code 54627, Thessaloniki Greece.
- 🖂 sales@reign-lab.com
- reign-lab.com
- 🖌 Reign Lab
- 👩 Reign Lab