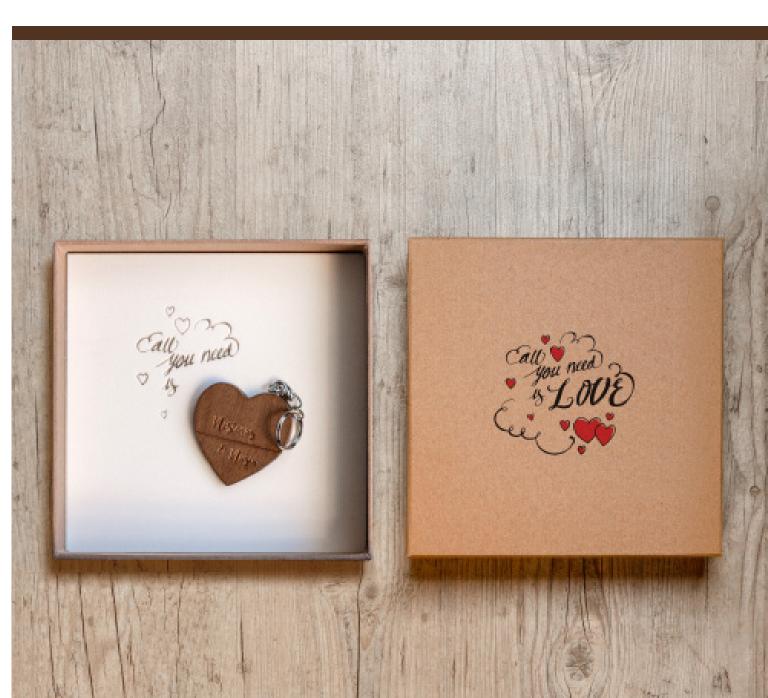

They are available in capacities of 16GB, 32GB and 64GB and the retail price depends on the ordered quantity of 1 - 10 - 25 - 50 - 100 pieces. If you need more pieces, please contact the company. The combination of materials and techniques such as wood, plexiglass and artificial leather with the option of engraving or printing, can enhance the presentation of your work. Optional decorative packaging is available in different designs and materials