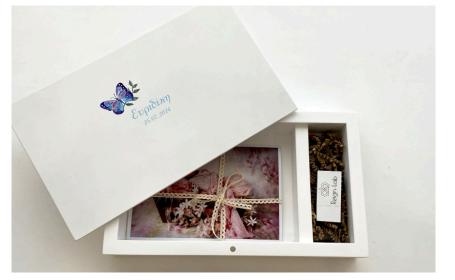

### Box Photo & USB

The boxes are based on creativity, in the variety of materials and harmonious color design. Luxury handmade wooden presentation boxes in dimension 13x19 for photos and usb slot.

- ⊗ Monastiriou Str. Postal Code 54627, Thessaloniki Greece.
- 🖂 sales@reign-lab.com
- reign-lab.com
- 🖌 Reign Lab
- 👩 Reign Lab