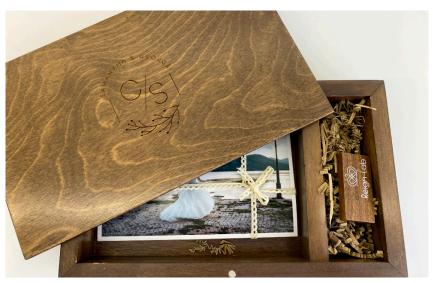

### Box Photo & USB

The boxes are based on creativity, in the variety of materials and harmonious color design. Luxury handmade wooden presentation boxes in dimension 13x19 for photos and usb slot.

- ⊗ Monastiriou Str. Postal Code 54627, Thessaloniki Greece.
- 🖂 sales@reign-lab.com
- reign-lab.com
- 🖌 Reign Lab
- 👩 Reign Lab